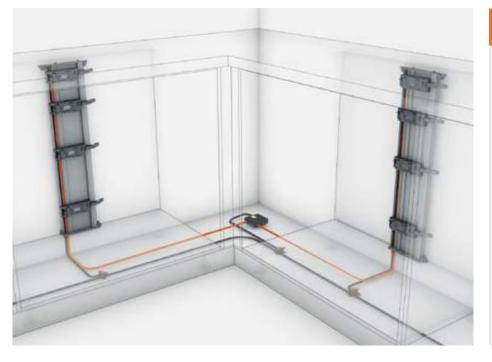

## Memo

www.blum.com

i Details

COMBOX prevents front collisions when using SERVO-DRIVE in corner situations, offering improved safety for the user.

- SERVO-DRIVE drive units communicate with each other so that simultaneous opening is avoided, thus preventing a collision of drawers in a corner situation.
- COMBOX ensures communication between the corresponding SERVO-DRIVE drive units. They are connected to each over via a communication cable from COMBOX.
- When a drawer is opened, then all drawers in the other cabinet situated in the corner are locked. The drawers in the same cabinet can continue to be opened as normal.
- Once the drawer has closed completely, then the drawers in the other cabinet can be opened again.
- COMBOX can only be used with the optimised SERVO-DRIVE drive unit and above: Z10A3000.02