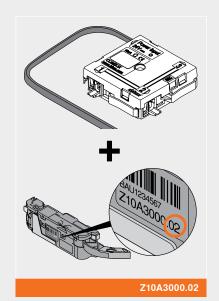

## Memo

www.blum.com

i Details

COMBOX prevents front collisions when using SERVO-DRIVE in corner situations, offering improved safety for the user.

- SERVO-DRIVE drive units communicate with each other so that simultaneous opening is avoided, thus preventing a collision of drawers in a corner situation.
- COMBOX ensures communication between the corresponding SERVO-DRIVE drive units. They are connected to each over via a communication cable from COMBOX.
- When a drawer is opened, then all drawers in the other cabinet situated in the corner are locked. The drawers in the same cabinet can continue to be opened as normal.
- Once the drawer has closed completely, then the drawers in the other cabinet can be opened again.
- COMBOX can only be used with the optimised SERVO-DRIVE drive unit and above: Z10A3000.02