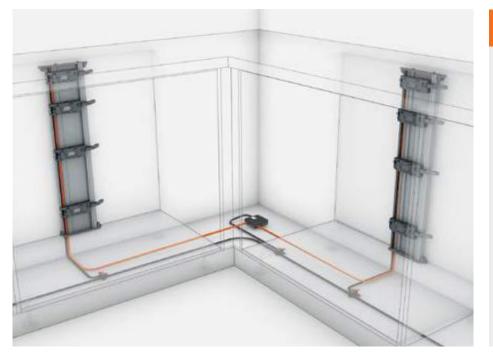

## Memo

Details

www.blum.com

COMBOX prevents front collisions when using SERVO-DRIVE in corner situations, offering improved safety for the user.

- SERVO-DRIVE drive units communicate with each other so that simultaneous opening is avoided, thus preventing a collision of drawers in a corner situation.
- COMBOX ensures communication between the corresponding SERVO-DRIVE drive units. They are connected to each over via a communication cable from COMBOX.
- When a drawer is opened, then all drawers in the other cabinet situated in the corner are locked. The drawers in the same cabinet can continue to be opened as normal.
- Once the drawer has closed completely, then the drawers in the other cabinet can be opened again.
- COMBOX can only be used with the optimised SERVO-DRIVE drive unit and above: Z10A3000.02