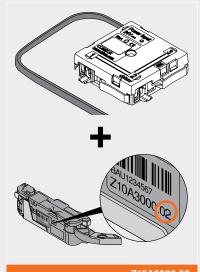

## Memo

Details

www.blum.com

COMBOX prevents front collisions when using SERVO-DRIVE in corner situations, offering improved safety for the user.

- SERVO-DRIVE drive units communicate with each other so that simultaneous opening is avoided, thus preventing a collision of drawers in a corner situation.
- COMBOX ensures communication between the corresponding SERVO-DRIVE drive units. They are connected to each over via a communication cable from COMBOX.
- When a drawer is opened, then all drawers in the other cabinet situated in the corner are locked. The drawers in the same cabinet can continue to be opened as normal.
- Once the drawer has closed completely, then the drawers in the other cabinet can be opened again.
- COMBOX can only be used with the optimised SERVO-DRIVE drive unit and above: Z10A3000.02

## i Note

Z10A3000.02