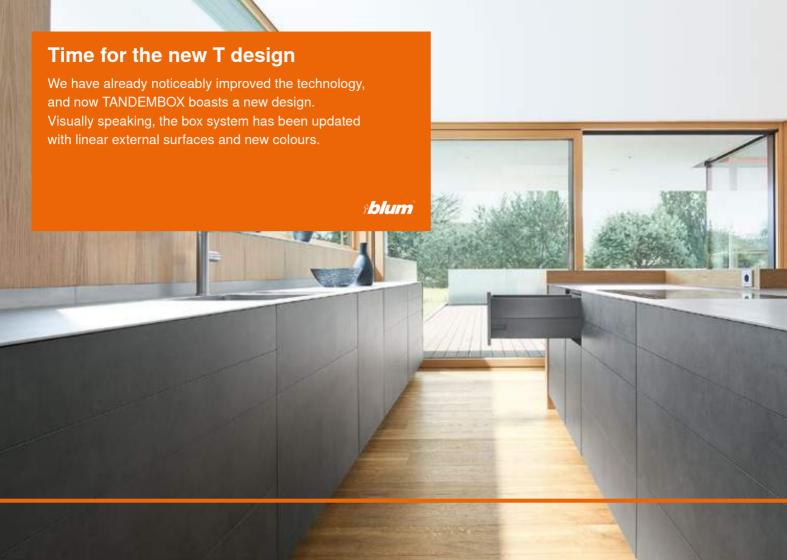

# **TANDEMBOX**

Time for a new design

#### **Creating distinctive designs with new colours**

TANDEMBOX T design offers a modern colour programme for even greater design freedom. Choose between silk white, titanium grey, orion grey matt or stainless steel – and drawers and pull-outs can be integrated into the cabinet interior even more harmoniously.