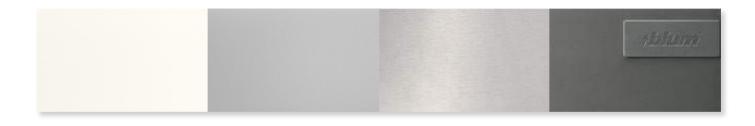

#### **Creating distinctive designs with new colours**

TANDEMBOX T design offers a modern colour programme for even greater design freedom. Choose between silk white, titanium grey, orion grey matt or stainless steel – and drawers and pull-outs can be integrated into the cabinet interior even more harmoniously.

Silk white

Titanium grey

Stainless steel (inox) anti-fingerprint

Orion grey matt