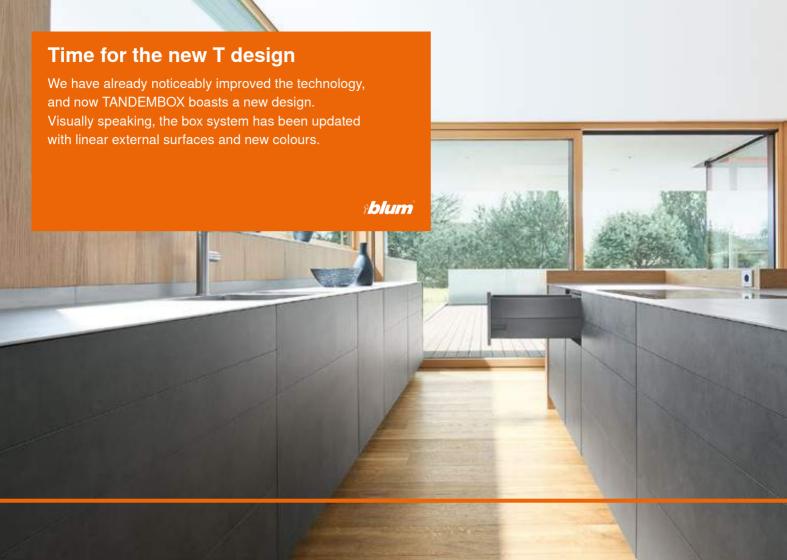

# **TANDEMBOX**

Time for a new design







#### **Creating distinctive designs with new colours**

TANDEMBOX T design offers a modern colour programme for even greater design freedom. Choose between silk white, titanium grey, orion grey matt or stainless steel – and drawers and pull-outs can be integrated into the cabinet interior even more harmoniously.



Silk white

Titanium grey

Stainless steel (inox) anti-fingerprint

Orion grey matt

## With only one programme ...

TANDEMBOX offers a wide programme range for a host of different applications: from an open drawer box with a gallery and closed sides with glass design elements through to a fully closed metal drawer box.



TANDEMBOX antaro with gallery



TANDEMBOX antaro with design element

### ... Implement variety

With the tried-and-tested TANDEMBOX cabinet profile as y