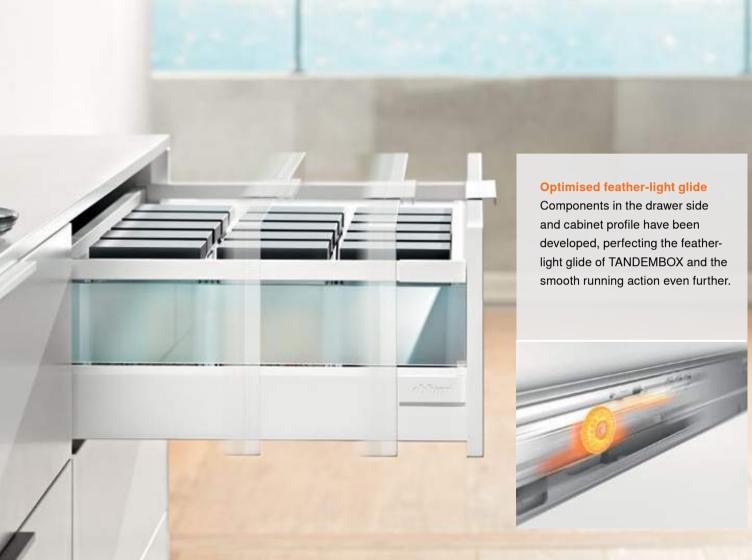

## Easy opening

Lower opening forces and an even smoother transition to the feather-light glide raise the level of convenience from the moment you open the pull-out.