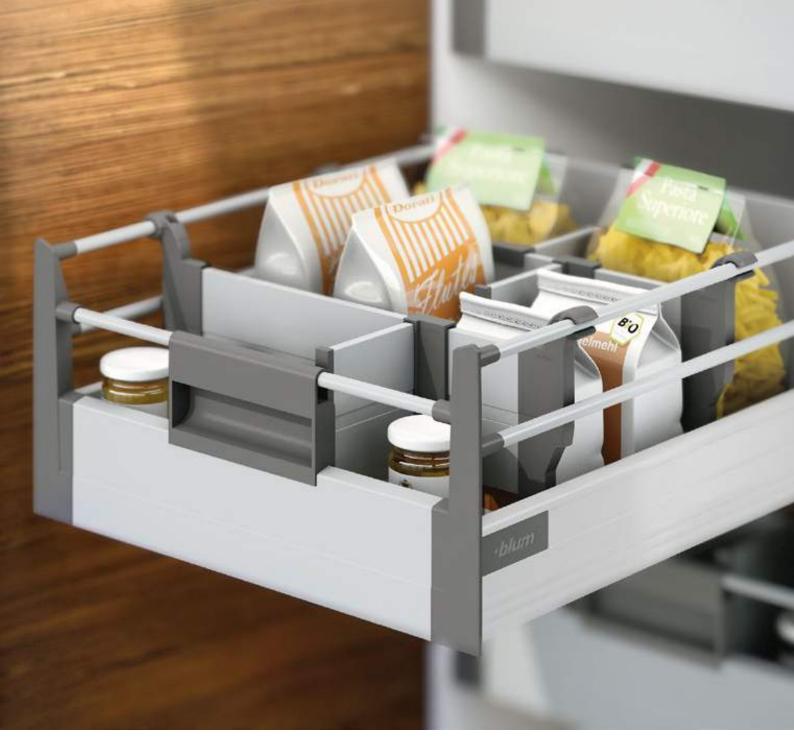

# **TANDEMBOX**

One programme. Three lines. The Box system for your ideas.

www.blum.com

# One programme three lines many designs

A single Box system to meet all your customer's requirements? You can do it with the TANDEMBOX programme. TANDEMBOX plus, TANDEMBOX antaro and TANDEMBOX intivo offer a multitude of design possibilities. They are all based on the tried and tested TANDEMBOX cabinet profile.

Each line offers a comprehensive range of applications, ranging from standard solutions to special applications such as the sink pull-out or SPACE CORNER.