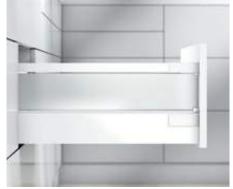

# TANDEMBOX plus – the versatile line

## More than meets the eye

Ablami

TANDEMBOX plus gives you the right solution for every customer. Whether it's a round gallery or a closed box, an extra wide pull-out or a narrow drawer. The diversity of TANDEMBOX plus offers freedom of design.

- Programme variety for the design of different drawers
- Installation heights for high fronted pull-outs: B (160), C (192) and D (224)
- Suitable drawers: Heights N (68), M (83) and K (115)
- = Equipped with BLUMOTION (integrated), SERVO-DRIVE (optional), TIP-ON BLUMOTION
- Widths of 275 to 1,200 mm
- Nominal lengths of 270 to 650 mm
- All nylon components are dust grey