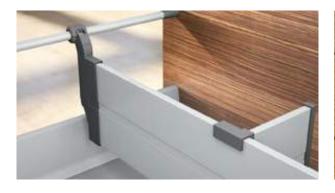

# Quality to the touch

You can feel the increased stability provided by the combination of the optimised drawer side and new front fixing bracket.

## Optimised feather-light glide

Components in the drawer side and cabinet profile have been further developed to optimise the feather-light glide of TANDEMBOX and the smooth running action.

# **Technological developments**

Over the course of the development of TIP-ON BLUMOTION for TANDEMBOX, some of the main functions of the existing system were also optimised. These tangible improvements to the technology mean even greater quality of motion.