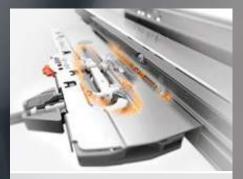

## Optimised feather-light glide

Components in the drawer side and cabinet profile have been further developed to optimise the feather-light glide of TANDEMBOX and the smooth running action.

# **Technological developments**

Over the course of the development of TIP-ON BLUMOTION for TANDEMBOX, some of the main functions of the existing system were also optimised. These tangible improvements to the technology mean even greater quality of motion.

# The TANDEMBOX cabinet profile – Three lines. One solution

A**blum** 

All TANDEMBOX programme lines are based on the tried and tested TANDEMBOX cabinet profile. Its smooth running action has been impressing users for many years now. The low-friction cylindrical nylon roller runners ensure high quality of motion for load bearing classes of 30 and 65 kg. A furniture lifetime. Numerous motion and load bearing tests ensure this quality standard.