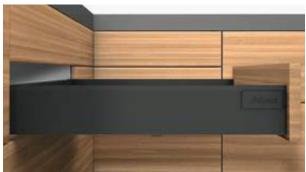

# TANDEMBOX antaro – the minimalist line

# Rectangular rail with a clear design all the way down the line

ร/อโมาร์ก่

TANDEMBOX antaro has a clear, rectangular style – whether it's with a gallery or as a closed box with a design element. All components are colour coordinated thus underlining the minimalist product design.

- Characterised by a rectangular gallery
- Enclosed drawer with design elements of glass, metal or other materials for C and D heights
- ORGA-LINE components are coordinated with the respective drawer side colour
- Installation heights for high fronted pull-outs: C (192) and D (224)
- Suitable drawers: Heights N (68), M (83) and K (117)
- Equipped with BLUMOTION (integrated), SERVO-DRIVE (optional), TIP-ON BLUMOTION
- Widths of 275 to 1,200 mm
- Nominal lengths of 270 to 650 mm
- All nylon parts are coordinated with the drawer side colour