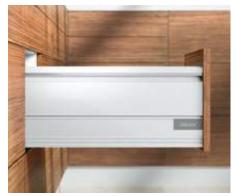

# TANDEMBOX plus – the versatile line

## More than meets the eye

Ablami

TANDEMBOX plus gives you the right solution for every customer. Whether it's a round gallery or a closed box, an extra wide pull-out or a narrow drawer. The diversity of TANDEMBOX plus offers freedom of design.

- Programme variety for the design of different drawers
- Installation heights for high fronted pull-outs: B (160), C (192) and D (224)
- Suitable drawers: Heights N (68), M (83) and K (115)
- = Equipped with BLUMOTION (integrated), SERVO-DRIVE (optional), TIP-ON BLUMOTION
- Widths of 275 to 1,200 mm
- Nominal lengths of 270 to 650 mm
- All nylon components are dust grey