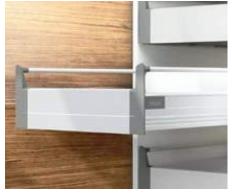

# The TANDEMBOX cabinet profile – Three lines. One solution

A**blum** 

All TANDEMBOX programme lines are based on the tried and tested TANDEMBOX cabinet profile. Its smooth running action has been impressing users for many years now. The low-friction cylindrical nylon roller runners ensure high quality of motion for load bearing classes of 30 and 65 kg. A furniture lifetime. Numerous motion and load bearing tests ensure this quality standard.

## Utmost opening and closing ease