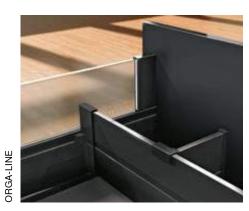

- Characterised by a rectangular gallery
- Enclosed drawer with design elements of glass, metal or other materials for C and D heights
- ORGA-LINE components are coordinated with the respective drawer side colour
- Installation heights for high fronted pull-outs: C (192) and D (224)
- Suitable drawers: Heights N (68), M (83) and K (117)
- Equipped with BLUMOTION (integrated), SERVO-DRIVE (optional), TIP-ON BLUMOTION
- Widths of 275 to 1,200 mm
- Nominal lengths of 270 to 650 mm
- All nylon parts are coordinated with the drawer side colour

All components are colour coordinated: ORGA-LINE for TANDEMBOX antaro. The colour of the nylon parts matches that of the drawer side.

There is a matching drawer to go with TANDEMBOX antaro.