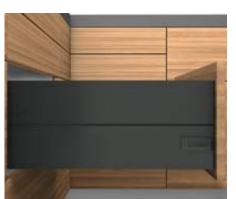

# TANDEMBOX antaro – the minimalist line

# Rectangular rail with a clear design all the way down the line

ร/อโมาร์ก่

TANDEMBOX antaro has a clear, rectangular style – whether it's with a gallery or as a closed box with a design element. All components are colour coordinated thus underlining the minimalist product design.

- Characterised by a rectangular gallery
- Enclosed drawer with design elements of glass, metal or other materials for C and D heights
- ORGA-LINE components are coordinated with the respective drawer side colour
- Installation heights for high fronted pull-outs: C (192) and D (224)
- Suitable drawers: Heights N (68), M (83) and K (117)
- Equipped with BLUMOTION (integrated), SERVO-DRIVE (optional), TIP-ON BLUMOTION
- Widths of 275 to 1,200 mm
- Nominal lengths of 270 to 650 mm
- All nylon parts are coordinated with the drawer side colour

TANDEMBOX antaro is available in silk white, white aluminium (RAL 9006) and terra black.

Characteristic: The square gallery

Enclosed drawer with metal design elements

Inner pull-out with gallery and frosted glass design elements by Blum.