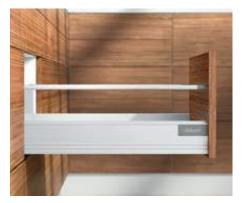

# TANDEMBOX plus – the versatile line

## More than meets the eye

Ablami

TANDEMBOX plus gives you the right solution for every customer. Whether it's a round gallery or a closed box, an extra wide pull-out or a narrow drawer. The diversity of TANDEMBOX plus offers freedom of design.

- Programme variety for the design of different drawers
- Installation heights for high fronted pull-outs: B (160), C (192) and D (224)
- Suitable drawers: Heights N (68), M (83) and K (115)
- = Equipped with BLUMOTION (integrated), SERVO-DRIVE (optional), TIP-ON BLUMOTION
- Widths of 275 to 1,200 mm
- Nominal lengths of 270 to 650 mm
- All nylon components are dust grey

Examples of drawer side designs in epoxy coated white or grey steel.

The open box is available as a double or single gallery.

Closed box with double walled BOXSIDE

Inner pull-out with double gallery.

ORGA-LINE longside and cross dividers organise interiors. The ORGA-LINE connecting components for TANDEMBOX plus are dust grey.