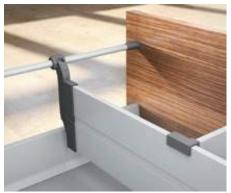

### Easy opening

Lower opening forces and an even smoother transition to the feather-light glide improve performance from the moment you open the pull-out.

## Optimised feather-light glide

Components in the drawer side and cabinet profile have been further developed to optimise the feather-light glide of TANDEMBOX and the smooth running action.

# **Technological developments**

Over the course of the development of TIP-ON BLUMOTION for TANDEMBOX, some of the main functions of the existing system were also optimised. These tangible improvements to the technology mean even greater quality of motion.