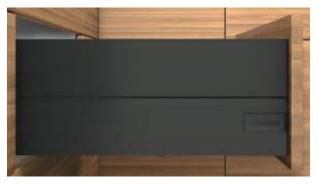

# TANDEMBOX plus – the versatile line

## More than meets the eye

Ablami

TANDEMBOX plus gives you the right solution for every customer. Whether it's a round gallery or a closed box, an extra wide pull-out or a narrow drawer. The diversity of TANDEMBOX plus offers freedom of design.

- Programme variety for the design of different drawers
- Installation heights for high fronted pull-outs: B (160), C (192) and D (224)
- Suitable drawers: Heights N (68), M (83) and K (115)
- = Equipped with BLUMOTION (integrated), SERVO-DRIVE (optional), TIP-ON BLUMOTION
- Widths of 275 to 1,200 mm
- Nominal lengths of 270 to 650 mm
- All nylon components are dust grey