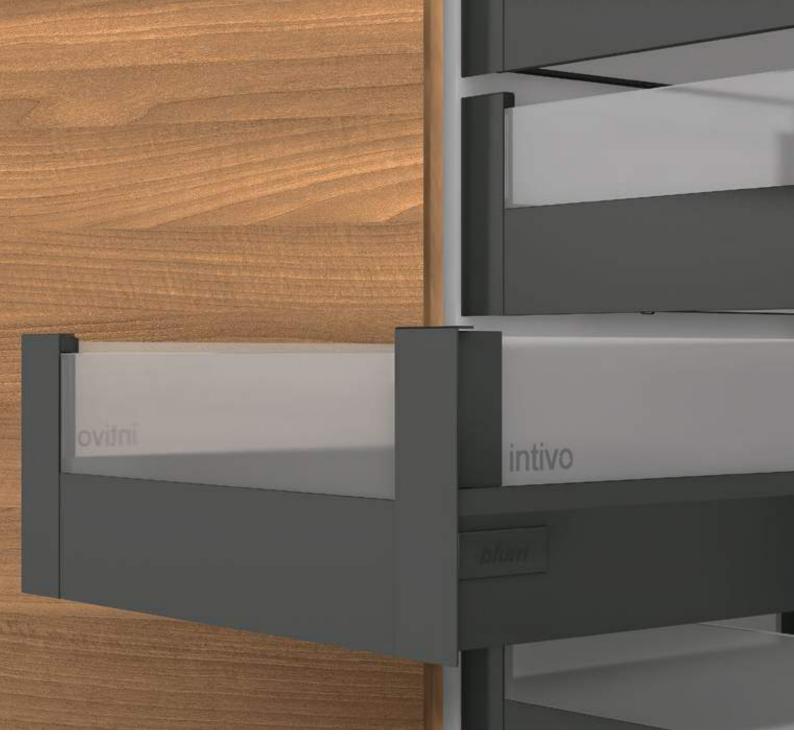

# One programme three lines many designs

A single Box system to meet all your customer's requirements? You can do it with the TANDEMBOX programme. TANDEMBOX plus, TANDEMBOX antaro and TANDEMBOX intivo offer a multitude of design possibilities. They are all based on the tried and tested TANDEMBOX cabinet profile.

# The TANDEMBOX cabinet profile – Three lines. One solution

A**blum** 

All TANDEMBOX programme lines are based on the tried and tested TANDEMBOX cabinet profile. Its smooth running action has been impressing users for many years now. The low-friction cylindrical nylon roller runners ensure high quality of motion for load bearing classes of 30 and 65 kg. A furniture lifetime. Numerous motion and load bearing tests ensure this quality standard.