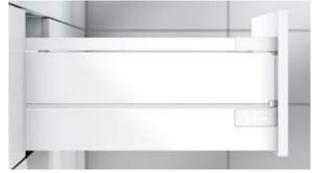

# TANDEMBOX plus – the versatile line

## More than meets the eye

Ablami

TANDEMBOX plus gives you the right solution for every customer. Whether it's a round gallery or a closed box, an extra wide pull-out or a narrow drawer. The diversity of TANDEMBOX plus offers freedom of design.

- Programme variety for the design of different drawers
- Installation heights for high fronted pull-outs: B (160), C (192) and D (224)
- Suitable drawers: Heights N (68), M (83) and K (115)
- = Equipped with BLUMOTION (integrated), SERVO-DRIVE (optional), TIP-ON BLUMOTION
- Widths of 275 to 1,200 mm
- Nominal lengths of 270 to 650 mm
- All nylon components are dust grey