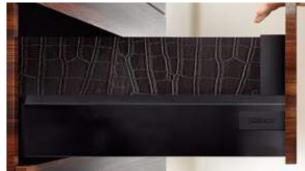

## A versatile design for individual ideas

TANDEMBOX intivo offers a multitude of design possibilities, making every interior unique. No matter what you opt for – every TANDEMBOX intivo is individual. TANDEMBOX intivo lets you individualise your design.

- You have endless design possibilities thanks to a wide choice of materials and the combination of the BOXCOVER fixing element.
- = Blum offers printed or unprinted glass design elements, e.g. printed with your favourite pattern or logo
- Imitation Leather design elements by Blum
- For a uniform design: BOXCAP an extension to the drawer side material
- Closed sides
- Installation heights for high fronted pull-outs: D (224)
- Suitable drawers: Heights N (68) and M (83)
- Equipped with BLUMOTION (integrated), SERVO-DRIVE (optional), TIP-ON BLUMOTION
- Widths of 275 to 1,200 mm, Nominal lengths of 270 to 650 mm
- Inner pull-out front fixing components are fully colour co-ordinated to drawer sides

TANDEMBOX intivo is available in silk white and terra black.

Balanced proportions and seamless design with BOXCAP.

The design elements can be in any material, even artificial leather.

Inner pull-out with glass design elements by Blum.