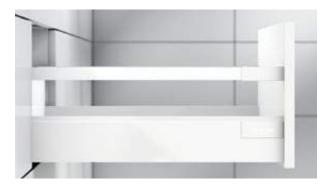

# TANDEMBOX antaro – the minimalist line

# Rectangular rail with a clear design all the way down the line

ร/อโมาร์ก่

TANDEMBOX antaro has a clear, rectangular style – whether it's with a gallery or as a closed box with a design element. All components are colour coordinated thus underlining the minimalist product design.

- Characterised by a rectangular gallery
- Enclosed drawer with design elements of glass, metal or other materials for C and D heights
- ORGA-LINE components are coordinated with the respective drawer side colour
- Installation heights for high fronted pull-outs: C (192) and D (224)
- Suitable drawers: Heights N (68), M (83) and K (117)
- Equipped with BLUMOTION (integrated), SERVO-DRIVE (optional), TIP-ON BLUMOTION
- Widths of 275 to 1,200 mm
- Nominal lengths of 270 to 650 mm
- All nylon parts are coordinated with the drawer side colour