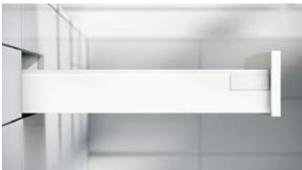

# TANDEMBOX plus – the versatile line

## More than meets the eye

Ablami

TANDEMBOX plus gives you the right solution for every customer. Whether it's a round gallery or a closed box, an extra wide pull-out or a narrow drawer. The diversity of TANDEMBOX plus offers freedom of design.

- Programme variety for the design of different drawers
- Installation heights for high fronted pull-outs: B (160), C (192) and D (224)
- Suitable drawers: Heights N (68), M (83) and K (115)
- = Equipped with BLUMOTION (integrated), SERVO-DRIVE (optional), TIP-ON BLUMOTION
- Widths of 275 to 1,200 mm
- Nominal lengths of 270 to 650 mm
- All nylon components are dust grey