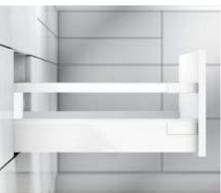

## A versatile design for individual ideas

TANDEMBOX intivo offers a multitude of design possibilities, making every interior unique. No matter what you opt for – every TANDEMBOX intivo is individual. TANDEMBOX intivo lets you individualise your design.

- You have endless design possibilities thanks to a wide choice of materials and the combination of the BOXCOVER fixing element.
- = Blum offers printed or unprinted glass design elements, e.g. printed with your favourite pattern or logo
- Imitation Leather design elements by Blum
- For a uniform design: BOXCAP an extension to the drawer side material
- Closed sides
- Installation heights for high fronted pull-outs: D (224)
- Suitable drawers: Heights N (68) and M (83)
- Equipped with BLUMOTION (integrated), SERVO-DRIVE (optional), TIP-ON BLUMOTION
- Widths of 275 to 1,200 mm, Nominal lengths of 270 to 650 mm
- Inner pull-out front fixing components are fully colour co-ordinated to drawer sides

TANDEMBOX intivo is available in silk white and terra black.

Balanced proportions and seamless design with BOXCAP.

The design elements can be in any material, even artificial leather.

Inner pull-out with glass design elements by Blum.