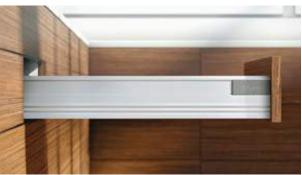

# The TANDEMBOX cabinet profile – Three lines. One solution

A**blum** 

All TANDEMBOX programme lines are based on the tried and tested TANDEMBOX cabinet profile. Its smooth running action has been impressing users for many years now. The low-friction cylindrical nylon roller runners ensure high quality of motion for load bearing classes of 30 and 65 kg. A furniture lifetime. Numerous motion and load bearing tests ensure this quality standard.