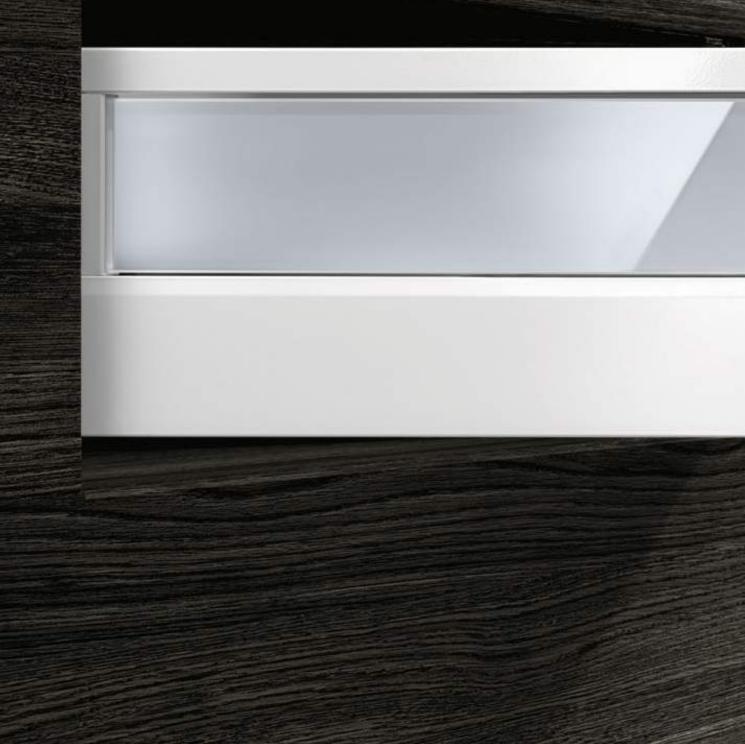

# TANDEMBOX antaro – the minimalist line

# Rectangular rail with a clear design all the way down the line

ร/อโมาร์ก่

TANDEMBOX antaro has a clear, rectangular style – whether it's with a gallery or as a closed box with a design element. All components are colour coordinated thus underlining the minimalist product design.

TANDEMBOX antaro is available in silk white, white aluminium (RAL 9006) and terra black.

Characteristic: The square gallery

Enclosed drawer with metal design elements

Inner pull-out with gallery and frosted glass design elements by Blum.