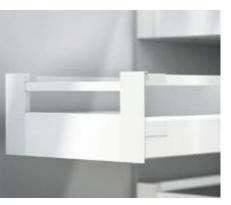

# TANDEMBOX intivo – the individual line

**Ablum** 

NT, ALWAYS UNIQUE. ALWAYS DIFFERENT, ALV DIFFERENT, ALWAYS UNIQUE. ALWAYS DIFFER ALWAYS DIFFERENT, ALWAYS UNIQUE. ALWAYS UNIQUE. ALWAYS DIFFERENT, ALWAYS UNIQUE ALWAYS UNIQUE. ALWAYS DIFFERENT, ALWAYS FERENT, ALWAYS UNIQUE. ALWAYS DIFFERENT VAYS DIFFERENT, ALWAYS UNIQUE. ALWAYS DI

## A versatile design for individual ideas

TANDEMBOX intivo offers a multitude of design possibilities, making every interior unique. No matter what you opt for – every TANDEMBOX intivo is individual. TANDEMBOX intivo lets you individualise your design.

- You have endless design possibilities thanks to a wide choice of materials and the combination of the BOXCOVER fixing element.
- = Blum offers printed or unprinted glass design elements, e.g. printed with your favourite pattern or logo
- Imitation Leather design elements by Blum
- For a uniform design: BOXCAP an extension to the drawer side material
- Closed sides
- Installation heights for high fronted pull-outs: D (224)
- Suitable drawers: Heights N (68) and M (83)
- Equipped with BLUMOTION (integrated), SERVO-DRIVE (optional), TIP-ON BLUMOTION
- Widths of 275 to 1,200 mm, Nominal lengths of 270 to 650 mm
- Inner pull-out front fixing components are fully colour co-ordinated to drawer sides

TANDEMBOX intivo is available in silk white and terra black.

Balanced proportions and seamless design with BOXCAP.

The design elements can be in any material, even artificial leather.

Inner pull-out with glass design elements by Blum.