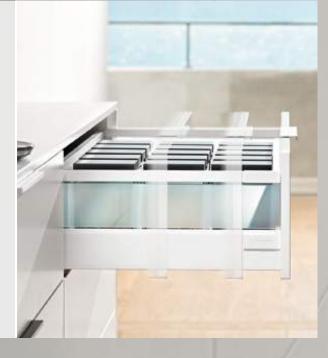

## A versatile design for individual ideas

TANDEMBOX intivo offers a multitude of design possibilities, making every interior unique. No matter what you opt for – every TANDEMBOX intivo is individual. TANDEMBOX intivo lets you individualise your design.

- You have endless design possibilities thanks to a wide choice of materials and the combination of the BOXCOVER fixing element.
- = Blum offers printed or unprinted glass design elements, e.g. printed with your favourite pattern or logo
- Imitation Leather design elements by Blum
- For a uniform design: BOXCAP an extension to the drawer side material
- Closed sides
- Installation heights for high fronted pull-outs: D (224)
- Suitable drawers: Heights N (68) and M (83)
- Equipped with BLUMOTION (integrated), SERVO-DRIVE (optional), TIP-ON BLUMOTION
- Widths of 275 to 1,200 mm, Nominal lengths of 270 to 650 mm
- Inner pull-out front fixing components are fully colour co-ordinated to drawer sides

TANDEMBOX intivo is available in silk white and terra black.

Balanced proportions and seamless design with BOXCAP.

The design elements can be in any material, even artificial leather.

Inner pull-out with glass design elements by Blum.