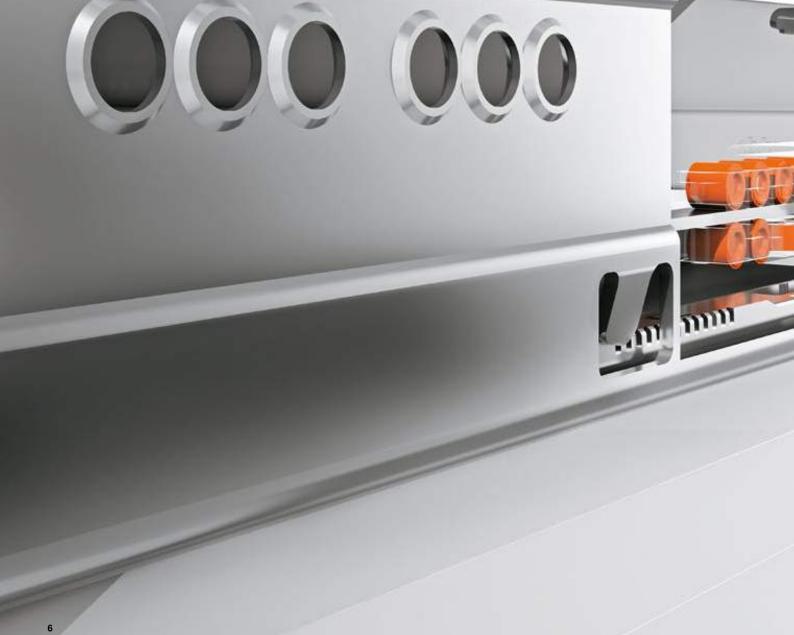

### Easy opening

Lower opening forces and an even smoother transition to the feather-light glide improve performance from the moment you open the pull-out.

# Quality to the touch

You can feel the increased stability provided by the combination of the optimised drawer side and new front fixing bracket.

## Optimised feather-light glide

Components in the drawer side and cabinet profile have been further developed to optimise the feather-light glide of TANDEMBOX and the smooth running action.

# **Technological developments**

Over the course of the development of TIP-ON BLUMOTION for TANDEMBOX, some of the main functions of the existing system were also optimised. These tangible improvements to the technology mean even greater quality of motion.