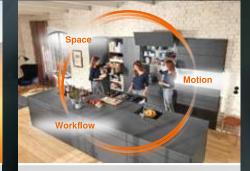

### **DYNAMIC SPACE**

Good workflows, optimum use of storage space and top quality motion are important features of a practical kitchen. Blum's ideas for practical kitchens are designed to bring function, convenience and ergonomics to furniture interiors.