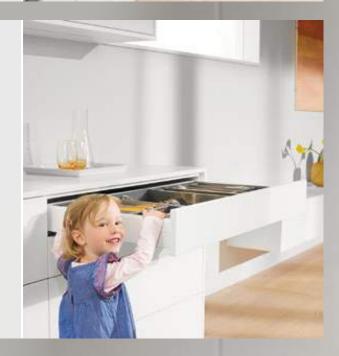

## Utmost opening and closing ease

# TANDEMBOX

No matter whether TANDEMBOX plus, TANDEMBOX antaro or TANDEMBOX intivo, all three programme lines can be combined with:

Pull-outs close softly and effortlessly with BLUMOTION - no matter how hard you slam drawers and pull-outs or how heavily laden they are.

#### SERVO-DRIVE A single touch o

A single touch on handle-less fronts or a gentle pull on handles suffices and drawers and pull-outs open with ease with Blum's SERVO-DRIVE electric opening system. And you always have integrated BLUMOTION.