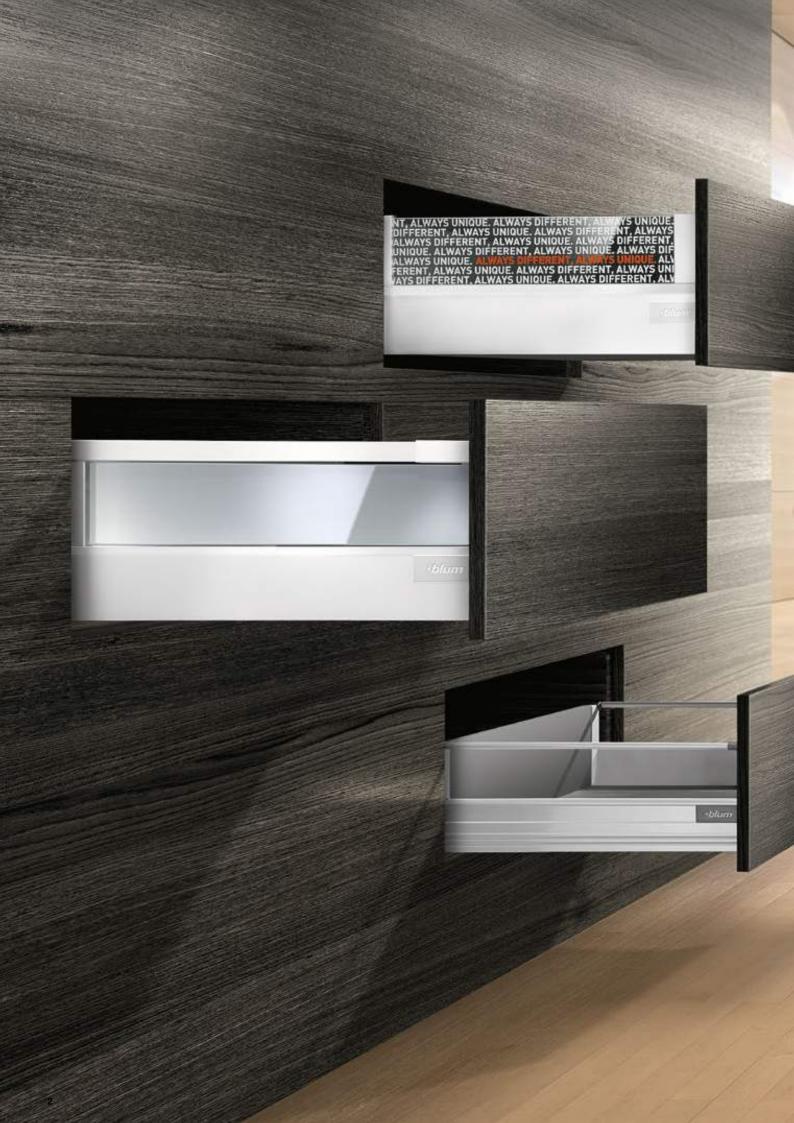

# TANDEMBOX intivo – the individual line

**Ablum** 

NT, ALWAYS UNIQUE. ALWAYS DIFFERENT, ALV DIFFERENT, ALWAYS UNIQUE. ALWAYS DIFFER ALWAYS DIFFERENT, ALWAYS UNIQUE. ALWAYS UNIQUE. ALWAYS DIFFERENT, ALWAYS UNIQUE ALWAYS UNIQUE. ALWAYS DIFFERENT, ALWAYS FERENT, ALWAYS UNIQUE. ALWAYS DIFFERENT VAYS DIFFERENT, ALWAYS UNIQUE. ALWAYS DI

## A versatile design for individual ideas

TANDEMBOX intivo offers a multitude of design possibilities, making every interior unique. No matter what you opt for – every TANDEMBOX intivo is individual. TANDEMBOX intivo lets you individualise your design.

- You have endless design possibilities thanks to a wide choice of materials and the combination of the BOXCOVER fixing element.
- = Blum offers printed or unprinted glass design elements, e.g. printed with your favourite pattern or logo
- Imitation Leather design elements by Blum
- For a uniform design: BOXCAP an extension to the drawer side material
- Closed sides
- Installation heights for high fronted pull-outs: D (224)
- Suitable drawers: Heights N (68) and M (83)
- Equipped with BLUMOTION (integrated), SERVO-DRIVE (optional), TIP-ON BLUMOTION
- Widths of 275 to 1,200 mm, Nominal lengths of 270 to 650 mm
- Inner pull-out front fixing components are fully colour co-ordinated to drawer sides

TANDEMBOX intivo is available in silk white and terra black.

Balanced proportions and seamless design with BOXCAP.

The design elements can be in any material, even artificial leather.

Inner pull-out with glass design elements by Blum.