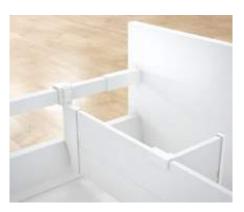

# Quality to the touch

You can feel the increased stability provided by the combination of the optimised drawer side and new front fixing bracket.

## Optimised feather-light glide

Components in the drawer side and cabinet profile have been further developed to optimise the feather-light glide of TANDEMBOX and the smooth running action.

# **Technological developments**

Over the course of the development of TIP-ON BLUMOTION for TANDEMBOX, some of the main functions of the existing system were also optimised. These tangible improvements to the technology mean even greater quality of motion.