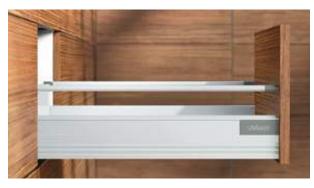

# TANDEMBOX antaro – the minimalist line

# Rectangular rail with a clear design all the way down the line

ร/อโมาร์ก่

TANDEMBOX antaro has a clear, rectangular style – whether it's with a gallery or as a closed box with a design element. All components are colour coordinated thus underlining the minimalist product design.

- Characterised by a rectangular gallery
- Enclosed drawer with design elements of glass, metal or other materials for C and D heights
- ORGA-LINE components are coordinated with the respective drawer side colour
- Installation heights for high fronted pull-outs: C (192) and D (224)
- Suitable drawers: Heights N (68), M (83) and K (117)
- Equipped with BLUMOTION (integrated), SERVO-DRIVE (optional), TIP-ON BLUMOTION
- Widths of 275 to 1,200 mm
- Nominal lengths of 270 to 650 mm
- All nylon parts are coordinated with the drawer side colour