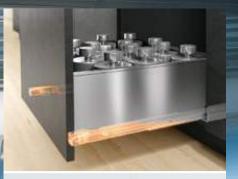

# The TANDEMBOX cabinet profile – Three lines. One solution

A**blum** 

All TANDEMBOX programme lines are based on the tried and tested TANDEMBOX cabinet profile. Its smooth running action has been impressing users for many years now. The low-friction cylindrical nylon roller runners ensure high quality of motion for load bearing classes of 30 and 65 kg. A furniture lifetime. Numerous motion and load bearing tests ensure this quality standard.