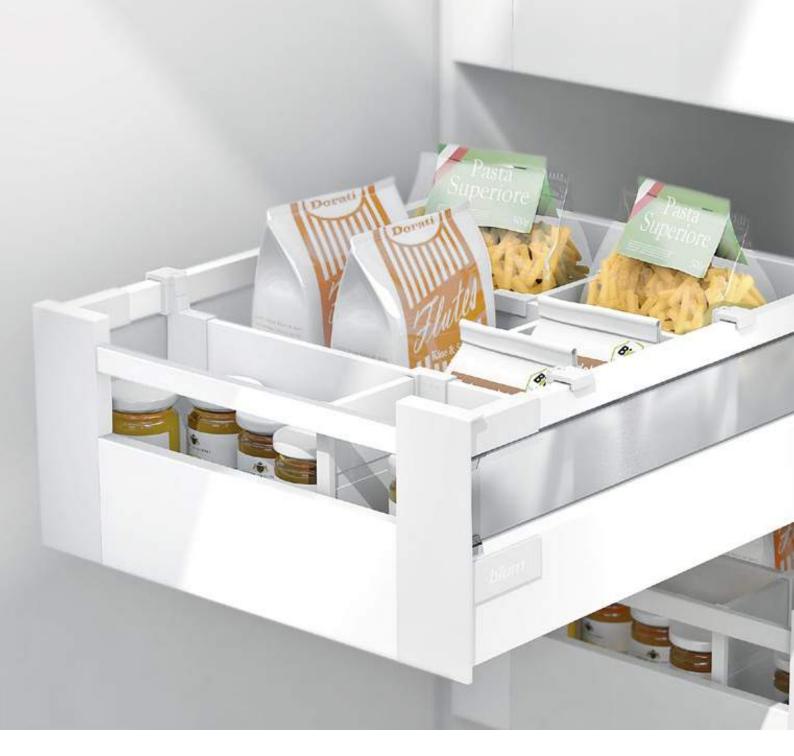

## A versatile design for individual ideas

TANDEMBOX intivo offers a multitude of design possibilities, making every interior unique. No matter what you opt for – every TANDEMBOX intivo is individual. TANDEMBOX intivo lets you individualise your design.

- You have endless design possibilities thanks to a wide choice of materials and the combination of the BOXCOVER fixing element.
- = Blum offers printed or unprinted glass design elements, e.g. printed with your favourite pattern or logo
- Imitation Leather design elements by Blum
- For a uniform design: BOXCAP an extension to the drawer side material
- Closed sides
- Installation heights for high fronted pull-outs: D (224)
- Suitable drawers: Heights N (68) and M (83)
- Equipped with BLUMOTION (integrated), SERVO-DRIVE (optional), TIP-ON BLUMOTION
- Widths of 275 to 1,200 mm, Nominal lengths of 270 to 650 mm
- Inner pull-out front fixing components are fully colour co-ordinated to drawer sides

TANDEMBOX intivo is available in silk white and terra black.

Balanced proportions and seamless design with BOXCAP.

The design elements can be in any material, even artificial leather.

Inner pull-out with glass design elements by Blum.