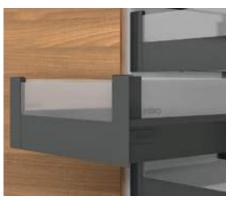

# TANDEMBOX antaro – the minimalist line

# Rectangular rail with a clear design all the way down the line

ร/อโมาร์ก่

TANDEMBOX antaro has a clear, rectangular style – whether it's with a gallery or as a closed box with a design element. All components are colour coordinated thus underlining the minimalist product design.

- Characterised by a rectangular gallery
- Enclosed drawer with design elements of glass, metal or other materials for C and D heights
- ORGA-LINE components are coordinated with the respective drawer side colour
- Installation heights for high fronted pull-outs: C (192) and D (224)
- Suitable drawers: Heights N (68), M (83) and K (117)
- Equipped with BLUMOTION (integrated), SERVO-DRIVE (optional), TIP-ON BLUMOTION
- Widths of 275 to 1,200 mm
- Nominal lengths of 270 to 650 mm
- All nylon parts are coordinated with the drawer side colour

TANDEMBOX antaro is available in silk white, white aluminium (RAL 9006) and terra black.

Characteristic: The square gallery

Enclosed drawer with metal design elements

Inner pull-out with gallery and frosted glass design elements by Blum.