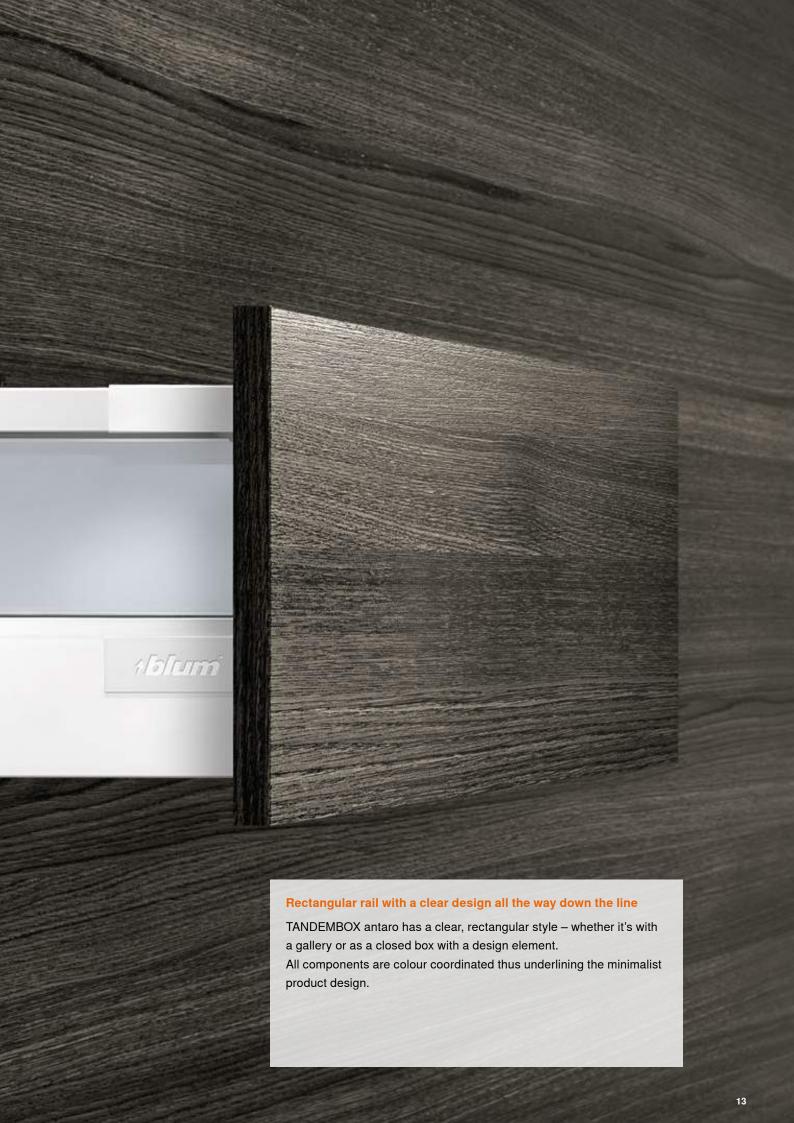

# TANDEMBOX antaro – the minimalist line

- Characterised by a rectangular gallery
- Enclosed drawer with design elements of glass, metal or other materials for C and D heights
- ORGA-LINE components are coordinated with the respective drawer side colour
- Installation heights for high fronted pull-outs: C (192) and D (224)
- Suitable drawers: Heights N (68), M (83) and K (117)
- Equipped with BLUMOTION (integrated), SERVO-DRIVE (optional), TIP-ON BLUMOTION
- Widths of 275 to 1,200 mm
- Nominal lengths of 270 to 650 mm
- All nylon parts are coordinated with the drawer side colour

All components are colour coordinated:
ORGA-LINE for TANDEMBOX antaro.
The colour of the nylon parts matches that
of the drawer side.

There is a matching drawer to go with TANDEMBOX antaro.