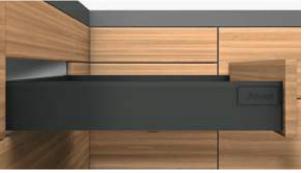

### 12–15 TANDEMBOX antaro – the minimalist line

... has a clear-cut design – combined with a gallery or with design elements to produce an enclosed drawer.

# TANDEMBOX antaro – the minimalist line

- Characterised by a rectangular gallery
- Enclosed drawer with design elements of glass, metal or other materials for C and D heights
- ORGA-LINE components are coordinated with the respective drawer side colour
- Installation heights for high fronted pull-outs: C (192) and D (224)
- Suitable drawers: Heights N (68), M (83) and K (117)
- Equipped with BLUMOTION (integrated), SERVO-DRIVE (optional), TIP-ON BLUMOTION
- Widths of 275 to 1,200 mm
- Nominal lengths of 270 to 650 mm
- All nylon parts are coordinated with the drawer side colour

TANDEMBOX antaro is available in silk white, white aluminium (RAL 9006) and terra black.

Characteristic: The square gallery

Enclosed drawer with metal design elements

Inner pull-out with gallery and frosted glass design elements by Blum.