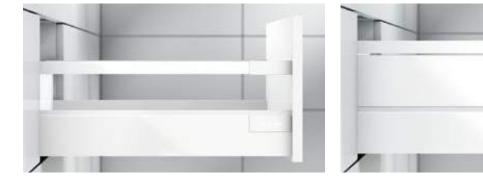

## 16-19 TANDEMBOX plus - the versatile line

... convinces users with its wide array of applications. The round gallery charachterises this line. Drawers with high sides are also possible.

Examples of drawer side designs in epoxy coated white or grey steel.

The open box is available as a double or single gallery.

Closed box with double walled BOXSIDE

Inner pull-out with double gallery.

ORGA-LINE longside and cross dividers organise interiors. The ORGA-LINE connecting components for TANDEMBOX plus are dust grey.