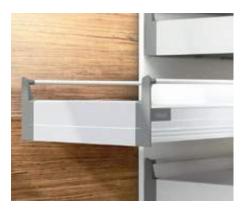

## 16-19 TANDEMBOX plus - the versatile line

... convinces users with its wide array of applications. The round gallery charachterises this line. Drawers with high sides are also possible.

# TANDEMBOX plus – the versatile line

- Programme variety for the design of different drawers
- Installation heights for high fronted pull-outs: B (160), C (192) and D (224)
- Suitable drawers: Heights N (68), M (83) and K (115)
- = Equipped with BLUMOTION (integrated), SERVO-DRIVE (optional), TIP-ON BLUMOTION
- Widths of 275 to 1,200 mm
- Nominal lengths of 270 to 650 mm
- All nylon components are dust grey

Examples of drawer side designs in epoxy coated white or grey steel.

The open box is available as a double or single gallery.

Closed box with double walled BOXSIDE

Inner pull-out with double gallery.

ORGA-LINE longside and cross dividers organise interiors. The ORGA-LINE connecting components for TANDEMBOX plus are dust grey.