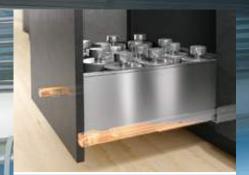

# TANDEMBOX plus – the versatile line

- Programme variety for the design of different drawers
- Installation heights for high fronted pull-outs: B (160), C (192) and D (224)
- Suitable drawers: Heights N (68), M (83) and K (115)
- = Equipped with BLUMOTION (integrated), SERVO-DRIVE (optional), TIP-ON BLUMOTION
- Widths of 275 to 1,200 mm
- Nominal lengths of 270 to 650 mm
- All nylon components are dust grey

Examples of drawer side designs in epoxy coated white or grey steel.

The open box is available as a double or single gallery.

Closed box with double walled BOXSIDE

Inner pull-out with double gallery.

ORGA-LINE longside and cross dividers organise interiors. The ORGA-LINE connecting components for TANDEMBOX plus are dust grey.

Matching drawers complete the TANDEMBOX plus line.