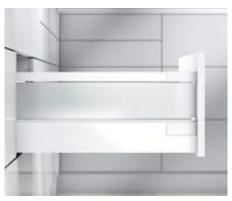

### 12–15 TANDEMBOX antaro – the minimalist line

... has a clear-cut design – combined with a gallery or with design elements to produce an enclosed drawer.

# TANDEMBOX antaro – the minimalist line

- Characterised by a rectangular gallery
- Enclosed drawer with design elements of glass, metal or other materials for C and D heights
- ORGA-LINE components are coordinated with the respective drawer side colour
- Installation heights for high fronted pull-outs: C (192) and D (224)
- Suitable drawers: Heights N (68), M (83) and K (117)
- Equipped with BLUMOTION (integrated), SERVO-DRIVE (optional), TIP-ON BLUMOTION
- Widths of 275 to 1,200 mm
- Nominal lengths of 270 to 650 mm
- All nylon parts are coordinated with the drawer side colour

TANDEMBOX antaro is available in silk white, white aluminium (RAL 9006) and terra black.

Characteristic: The square gallery

Enclosed drawer with metal design elements

Inner pull-out with gallery and frosted glass design elements by Blum.