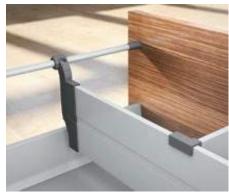

# TANDEMBOX intivo – the individual line

You have endless design possibilities thanks to a wide choice of materials and the combination of the BOXCOVER fixing element.

Ablum

- Blum offers printed or unprinted glass design elements, e.g. printed with your favourite pattern or logo
- Imitation Leather design elements by Blum
- For a uniform design: BOXCAP an extension to the drawer side material
- Closed sides
- Installation heights for high fronted pull-outs: D (224)
- Suitable drawers: Heights N (68) and M (83)
- Equipped with BLUMOTION (integrated), SERVO-DRIVE (optional), TIP-ON BLUMOTION
- Widths of 275 to 1,200 mm, Nominal lengths of 270 to 650 mm
- Inner pull-out front fixing components are fully colour co-ordinated to drawer sides

TANDEMBOX intivo is available in silk white and terra black.

Balanced proportions and seamless design with BOXCAP.

The design elements can be in any material, even artificial leather.

Inner pull-out with glass design elements by Blum.

The design and colour of ORGA-LINE have been coordinated with TANDEMBOX intivo. The colour of nylon parts matches that of drawer sides.

A matching drawer is available with TANDEMBOX intivo.