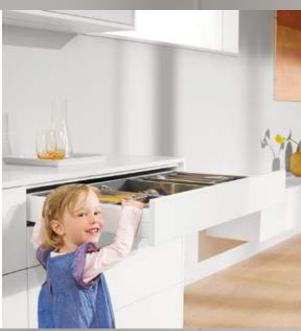

# One programme three lines many designs

A single Box system to meet all your customer's requirements? You can do it with the TANDEMBOX programme. TANDEMBOX plus, TANDEMBOX antaro and TANDEMBOX intivo offer a multitude of design possibilities. They are all based on the tried and tested TANDEMBOX cabinet profile.

Each line offers a comprehensive range of applications, ranging from standard solutions to special applications such as the sink pull-out or SPACE CORNER.

4–5 TANDEMBOX optimisation – tangible technological improvements