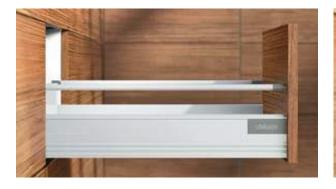

# TANDEMBOX plus – the versatile line

- Programme variety for the design of different drawers
- Installation heights for high fronted pull-outs: B (160), C (192) and D (224)
- Suitable drawers: Heights N (68), M (83) and K (115)
- = Equipped with BLUMOTION (integrated), SERVO-DRIVE (optional), TIP-ON BLUMOTION
- Widths of 275 to 1,200 mm
- Nominal lengths of 270 to 650 mm
- All nylon components are dust grey

Examples of drawer side designs in epoxy coated white or grey steel.

The open box is available as a double or single gallery.

Closed box with double walled BOXSIDE

Inner pull-out with double gallery.

ORGA-LINE longside and cross dividers organise interiors. The ORGA-LINE connecting components for TANDEMBOX plus are dust grey.