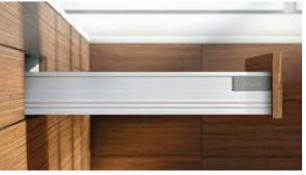

### 12–15 TANDEMBOX antaro – the minimalist line

... has a clear-cut design – combined with a gallery or with design elements to produce an enclosed drawer.

TANDEMBOX antaro is available in silk white, white aluminium (RAL 9006) and terra black.

Characteristic: The square gallery

Enclosed drawer with metal design elements

Inner pull-out with gallery and frosted glass design elements by Blum.