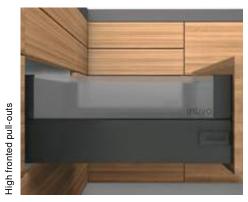

## 16-19 TANDEMBOX plus - the versatile line

... convinces users with its wide array of applications. The round gallery charachterises this line. Drawers with high sides are also possible.

# TANDEMBOX plus – the versatile line

- Programme variety for the design of different drawers
- Installation heights for high fronted pull-outs: B (160), C (192) and D (224)
- Suitable drawers: Heights N (68), M (83) and K (115)
- = Equipped with BLUMOTION (integrated), SERVO-DRIVE (optional), TIP-ON BLUMOTION
- Widths of 275 to 1,200 mm
- Nominal lengths of 270 to 650 mm
- All nylon components are dust grey

Examples of drawer side designs in epoxy coated white or grey steel.

The open box is available as a double or single gallery.

Closed box with double walled BOXSIDE

Inner pull-out with double gallery.

ORGA-LINE longside and cross dividers organise interiors. The ORGA-LINE connecting components for TANDEMBOX plus are dust grey.