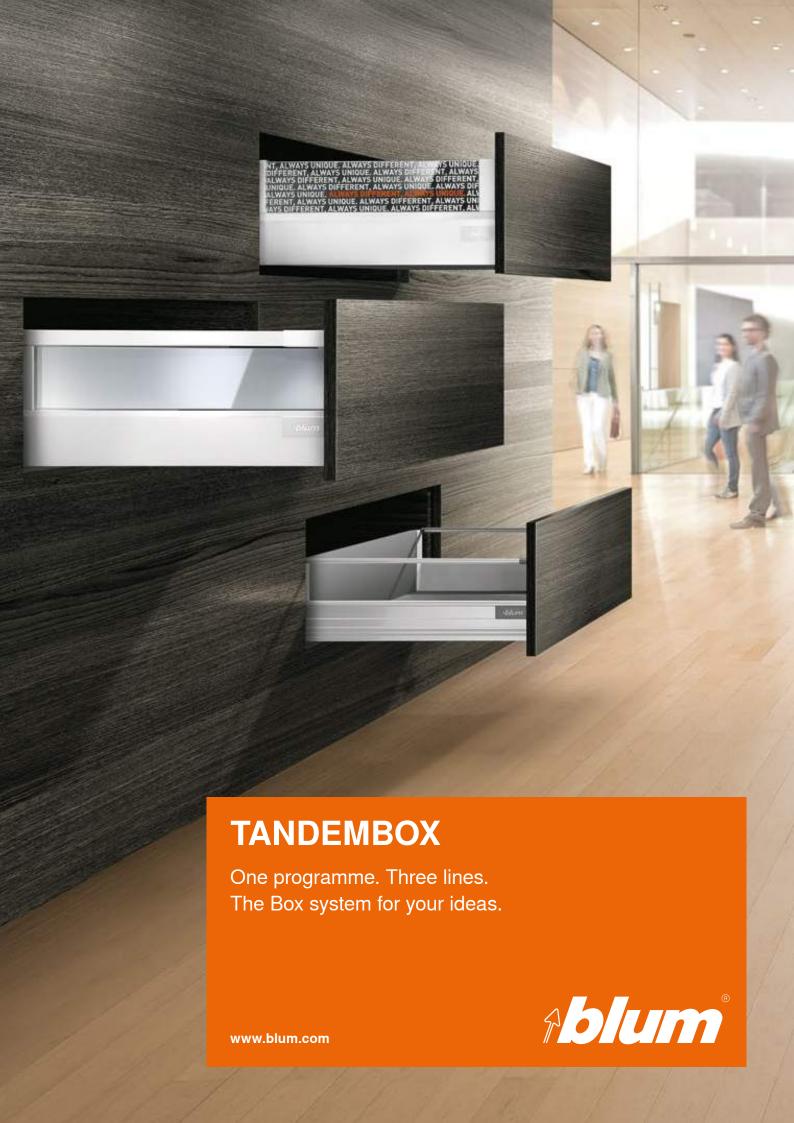

# One programme three lines many designs

A single Box system to meet all your customer's requirements? You can do it with the TANDEMBOX programme. TANDEMBOX plus, TANDEMBOX antaro and TANDEMBOX intivo offer a multitude of design possibilities. They are all based on the tried and tested TANDEMBOX cabinet profile.

Each line offers a comprehensive range of applications, ranging from standard solutions to special applications such as the sink pull-out or SPACE CORNER.

4–5 TANDEMBOX optimisation – tangible technological improvements

## 8-11 TANDEMBOX intivo - the individual line

... lets you individualise your range – with design elements of any material.

### 12–15 TANDEMBOX antaro – the minimalist line

... has a clear-cut design – combined with a gallery or with design elements to produce an enclosed drawer.

## 16-19 TANDEMBOX plus - the versatile line

... convinces users with its wide array of applications. The round gallery charachterises this line. Drawers with high sides are also possible.