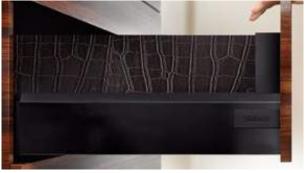

# TANDEMBOX intivo – the individual line

You have endless design possibilities thanks to a wide choice of materials and the combination of the BOXCOVER fixing element.

Ablum

- Blum offers printed or unprinted glass design elements, e.g. printed with your favourite pattern or logo
- Imitation Leather design elements by Blum
- For a uniform design: BOXCAP an extension to the drawer side material
- Closed sides
- Installation heights for high fronted pull-outs: D (224)
- Suitable drawers: Heights N (68) and M (83)
- Equipped with BLUMOTION (integrated), SERVO-DRIVE (optional), TIP-ON BLUMOTION
- Widths of 275 to 1,200 mm, Nominal lengths of 270 to 650 mm
- Inner pull-out front fixing components are fully colour co-ordinated to drawer sides

TANDEMBOX intivo is available in silk white and terra black.

Balanced proportions and seamless design with BOXCAP.

The design elements can be in any material, even artificial leather.

Inner pull-out with glass design elements by Blum.