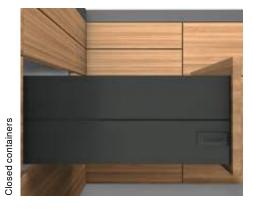

### 12–15 TANDEMBOX antaro – the minimalist line

... has a clear-cut design – combined with a gallery or with design elements to produce an enclosed drawer.

# TANDEMBOX antaro – the minimalist line

- Characterised by a rectangular gallery
- Enclosed drawer with design elements of glass, metal or other materials for C and D heights
- ORGA-LINE components are coordinated with the respective drawer side colour
- Installation heights for high fronted pull-outs: C (192) and D (224)
- Suitable drawers: Heights N (68), M (83) and K (117)
- Equipped with BLUMOTION (integrated), SERVO-DRIVE (optional), TIP-ON BLUMOTION
- Widths of 275 to 1,200 mm
- Nominal lengths of 270 to 650 mm
- All nylon parts are coordinated with the drawer side colour

TANDEMBOX antaro is available in silk white, white aluminium (RAL 9006) and terra black.

Characteristic: The square gallery

Enclosed drawer with metal design elements

Inner pull-out with gallery and frosted glass design elements by Blum.