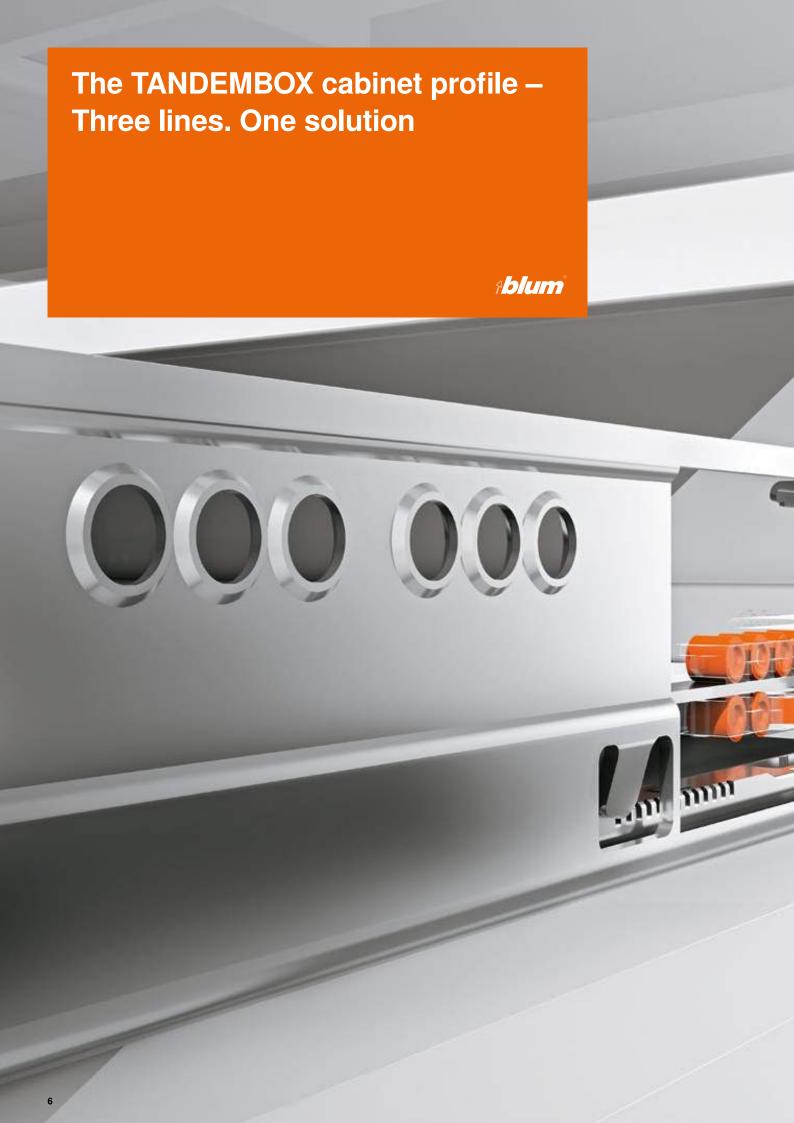

# One programme three lines many designs

A single Box system to meet all your customer's requirements? You can do it with the TANDEMBOX programme. TANDEMBOX plus, TANDEMBOX antaro and TANDEMBOX intivo offer a multitude of design possibilities. They are all based on the tried and tested TANDEMBOX cabinet profile.

Each line offers a comprehensive range of applications, ranging from standard solutions to special applications such as the sink pull-out or SPACE CORNER.

4–5 TANDEMBOX optimisation – tangible technological improvements