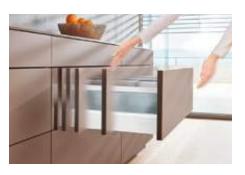

# Quality to the touch

You can feel the increased stability provided by the combination of the optimised drawer side and new front fixing bracket.

# Optimised feather-light glide

Components in the drawer side and cabinet profile have been further developed to optimise the feather-light glide of TANDEMBOX and the smooth running action.