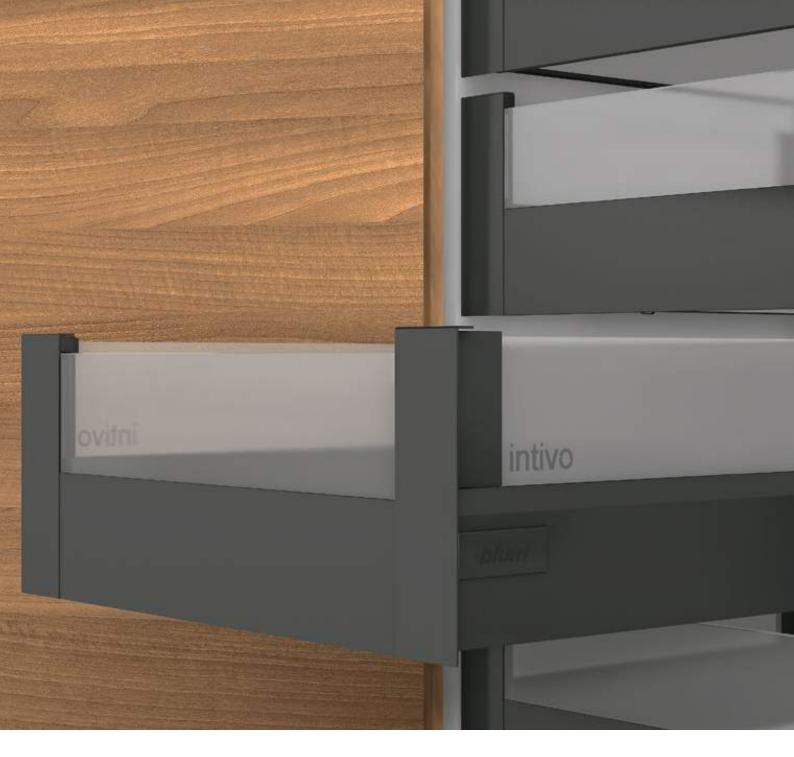

# One programme three lines many designs

A single Box system to meet all your customer's requirements? You can do it with the TANDEMBOX programme. TANDEMBOX plus, TANDEMBOX antaro and TANDEMBOX intivo offer a multitude of design possibilities. They are all based on the tried and tested TANDEMBOX cabinet profile.

Each line offers a comprehensive range of applications, ranging from standard solutions to special applications such as the sink pull-out or SPACE CORNER.

4–5 TANDEMBOX optimisation – tangible technological improvements

# *pblum*°

**TANDEMBOX** intivo

TANDEMBOX antaro

TANDEMBOX plus