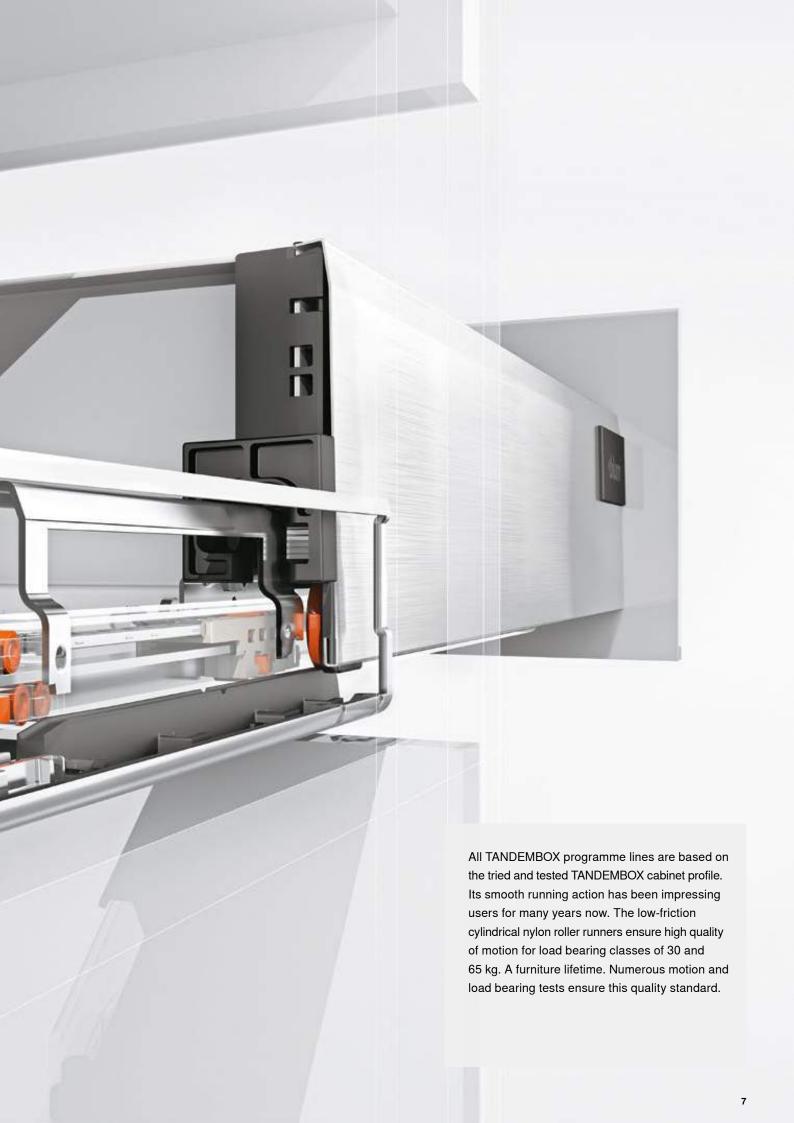

# One programme three lines many designs

A single Box system to meet all your customer's requirements? You can do it with the TANDEMBOX programme. TANDEMBOX plus, TANDEMBOX antaro and TANDEMBOX intivo offer a multitude of design possibilities. They are all based on the tried and tested TANDEMBOX cabinet profile.

# Optimised feather-light glide

Components in the drawer side and cabinet profile have been further developed to optimise the feather-light glide of TANDEMBOX and the smooth running action.