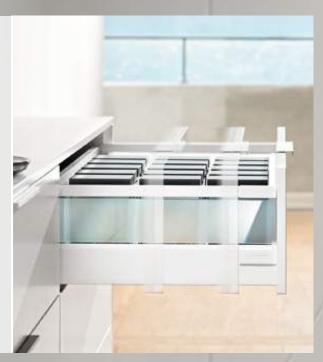

#### **Easy opening**

Lower opening forces and an even smoother transition to the feather-light glide improve performance from the moment you open the pull-out.

# Quality to the touch

You can feel the increased stability provided by the combination of the optimised drawer side and new front fixing bracket.

# Optimised feather-light glide

Components in the drawer side and cabinet profile have been further developed to optimise the feather-light glide of TANDEMBOX and the smooth running action.