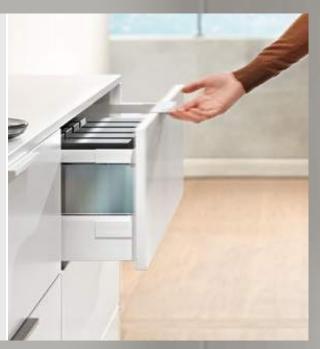

#### Utmost opening and closing ease

#### **BLUMOTION**

Pull-outs close softly and effortlessly with BLUMOTION - no matter how hard you slam drawers and pull-outs or how heavily laden they are.

SERVO-DRIVE

by Blum

#### **SERVO-DRIVE**

A single touch on handle-less fronts or a gentle pull on handles suffices and drawers and pull-outs open with ease with Blum's SERVO-DRIVE electric opening system.

And you always have integrated BLUMOTION.