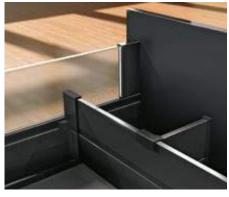

# TANDEMBOX plus – the versatile line

- Programme variety for the design of different drawers
- Installation heights for high fronted pull-outs: B (160), C (192) and D (224)
- Suitable drawers: Heights N (68), M (83) and K (115)
- = Equipped with BLUMOTION (integrated), SERVO-DRIVE (optional), TIP-ON BLUMOTION
- Widths of 275 to 1,200 mm
- Nominal lengths of 270 to 650 mm
- All nylon components are dust grey

Examples of drawer side designs in epoxy coated white or grey steel.

The open box is available as a double or single gallery.

Closed box with double walled BOXSIDE

Inner pull-out with double gallery.

ORGA-LINE longside and cross dividers organise interiors. The ORGA-LINE connecting components for TANDEMBOX plus are dust grey.