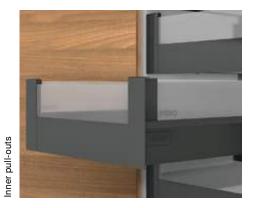

### 12–15 TANDEMBOX antaro – the minimalist line

... has a clear-cut design – combined with a gallery or with design elements to produce an enclosed drawer.

# TANDEMBOX antaro – the minimalist line

- Characterised by a rectangular gallery
- Enclosed drawer with design elements of glass, metal or other materials for C and D heights
- ORGA-LINE components are coordinated with the respective drawer side colour
- Installation heights for high fronted pull-outs: C (192) and D (224)
- Suitable drawers: Heights N (68), M (83) and K (117)
- Equipped with BLUMOTION (integrated), SERVO-DRIVE (optional), TIP-ON BLUMOTION
- Widths of 275 to 1,200 mm
- Nominal lengths of 270 to 650 mm
- All nylon parts are coordinated with the drawer side colour

TANDEMBOX antaro is available in silk white, white aluminium (RAL 9006) and terra black.

Characteristic: The square gallery

Enclosed drawer with metal design elements

Inner pull-out with gallery and frosted glass design elements by Blum.