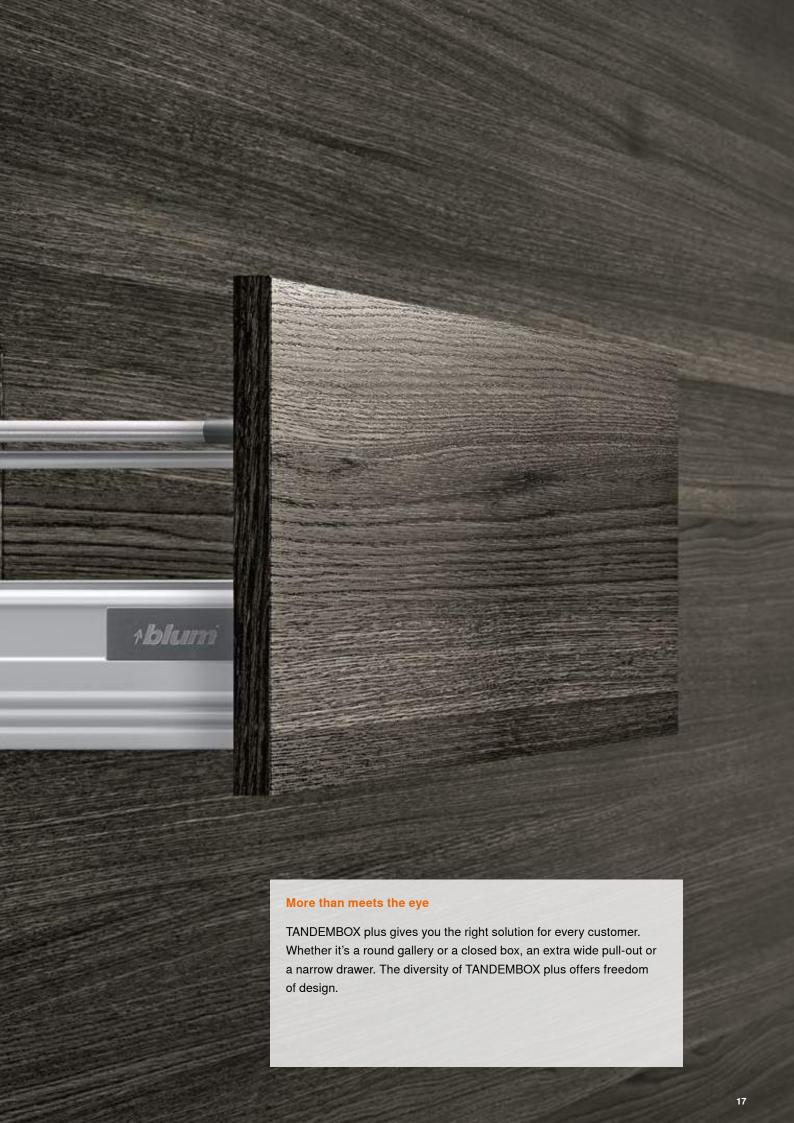

# TANDEMBOX plus – the versatile line

- Programme variety for the design of different drawers
- Installation heights for high fronted pull-outs: B (160), C (192) and D (224)
- Suitable drawers: Heights N (68), M (83) and K (115)
- = Equipped with BLUMOTION (integrated), SERVO-DRIVE (optional), TIP-ON BLUMOTION
- Widths of 275 to 1,200 mm
- Nominal lengths of 270 to 650 mm
- All nylon components are dust grey

Examples of drawer side designs in epoxy coated white or grey steel.

The open box is available as a double or single gallery.

Closed box with double walled BOXSIDE

Inner pull-out with double gallery.

ORGA-LINE longside and cross dividers organise interiors. The ORGA-LINE connecting components for TANDEMBOX plus are dust grey.

Matching drawers complete the TANDEMBOX plus line.