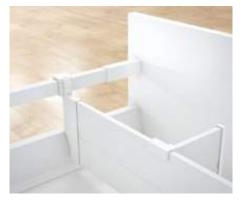

# TANDEMBOX antaro – the minimalist line

- Characterised by a rectangular gallery
- Enclosed drawer with design elements of glass, metal or other materials for C and D heights
- ORGA-LINE components are coordinated with the respective drawer side colour
- Installation heights for high fronted pull-outs: C (192) and D (224)
- Suitable drawers: Heights N (68), M (83) and K (117)
- Equipped with BLUMOTION (integrated), SERVO-DRIVE (optional), TIP-ON BLUMOTION
- Widths of 275 to 1,200 mm
- Nominal lengths of 270 to 650 mm
- All nylon parts are coordinated with the drawer side colour

TANDEMBOX antaro is available in silk white, white aluminium (RAL 9006) and terra black.

Characteristic: The square gallery

Enclosed drawer with metal design elements

Inner pull-out with gallery and frosted glass design elements by Blum.

All components are colour coordinated:
ORGA-LINE for TANDEMBOX antaro.
The colour of the nylon parts matches that
of the drawer side.

There is a matching drawer to go with TANDEMBOX antaro.