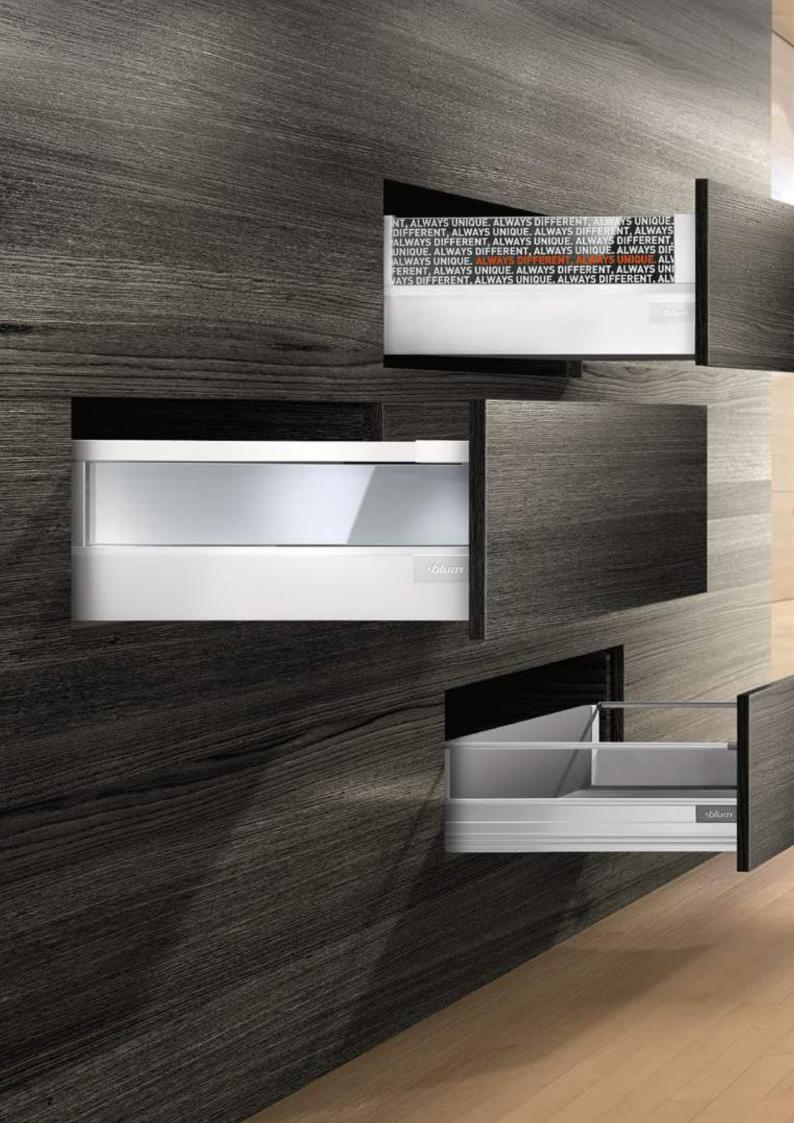

# One programme three lines many designs

A single Box system to meet all your customer's requirements? You can do it with the TANDEMBOX programme. TANDEMBOX plus, TANDEMBOX antaro and TANDEMBOX intivo offer a multitude of design possibilities. They are all based on the tried and tested TANDEMBOX cabinet profile.

Each line offers a comprehensive range of applications, ranging from standard solutions to special applications such as the sink pull-out or SPACE CORNER.

4–5 TANDEMBOX optimisation – tangible technological improvements

## 8-11 TANDEMBOX intivo - the individual line

... lets you individualise your range – with design elements of any material.

### 12–15 TANDEMBOX antaro – the minimalist line

... has a clear-cut design – combined with a gallery or with design elements to produce an enclosed drawer.

## 16-19 TANDEMBOX plus - the versatile line

... convinces users with its wide array of applications. The round gallery charachterises this line. Drawers with high sides are also possible.