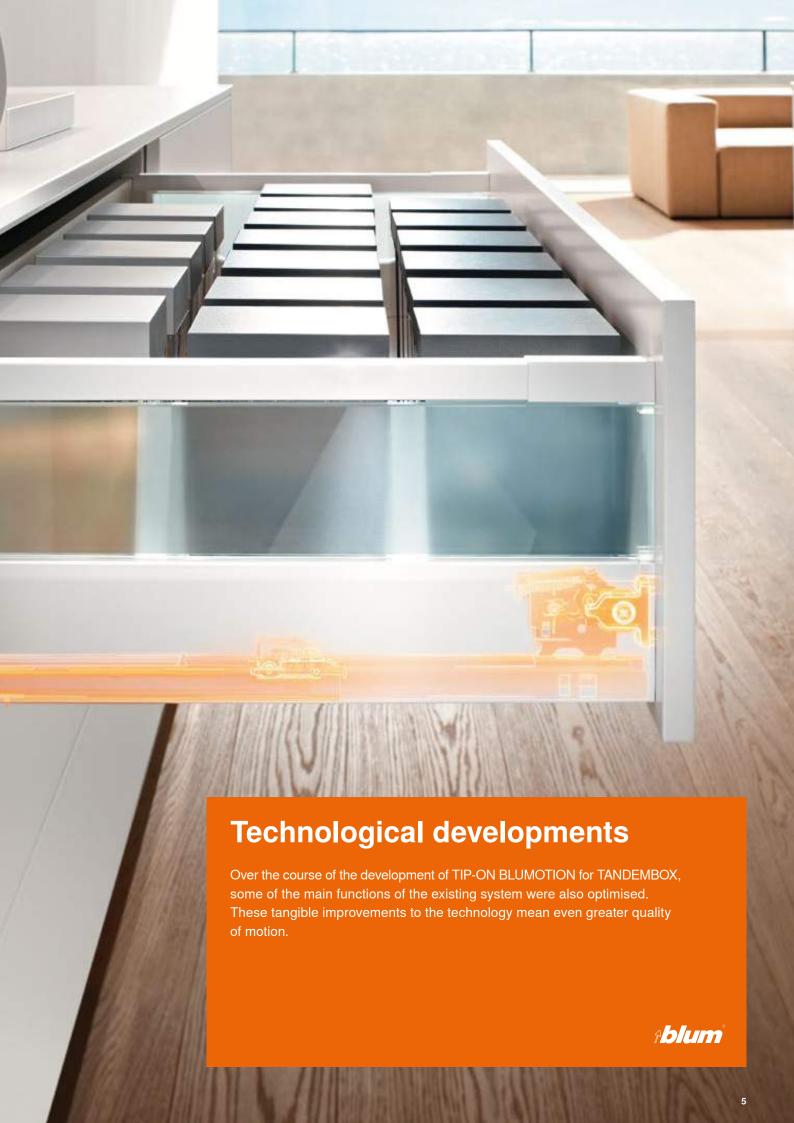

#### **Easy opening**

Lower opening forces and an even smoother transition to the feather-light glide improve performance from the moment you open the pull-out.

# Quality to the touch

You can feel the increased stability provided by the combination of the optimised drawer side and new front fixing bracket.

# Optimised feather-light glide

Components in the drawer side and cabinet profile have been further developed to optimise the feather-light glide of TANDEMBOX and the smooth running action.