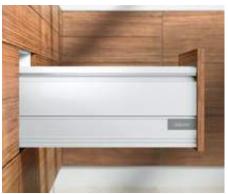

# One programme three lines many designs

A single Box system to meet all your customer's requirements? You can do it with the TANDEMBOX programme. TANDEMBOX plus, TANDEMBOX antaro and TANDEMBOX intivo offer a multitude of design possibilities. They are all based on the tried and tested TANDEMBOX cabinet profile.

#### **Easy opening**

Lower opening forces and an even smoother transition to the feather-light glide improve performance from the moment you open the pull-out.

# Quality to the touch

You can feel the increased stability provided by the combination of the optimised drawer side and new front fixing bracket.

# Optimised feather-light glide

Components in the drawer side and cabinet profile have been further developed to optimise the feather-light glide of TANDEMBOX and the smooth running action.