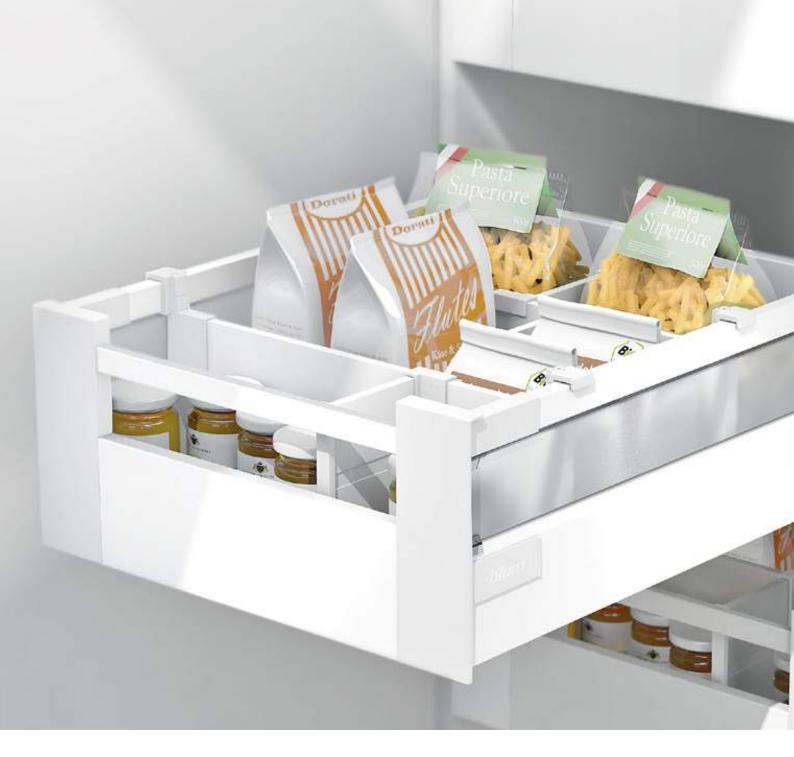

# TANDEMBOX antaro – the minimalist line

- Characterised by a rectangular gallery
- Enclosed drawer with design elements of glass, metal or other materials for C and D heights
- ORGA-LINE components are coordinated with the respective drawer side colour
- Installation heights for high fronted pull-outs: C (192) and D (224)
- Suitable drawers: Heights N (68), M (83) and K (117)
- Equipped with BLUMOTION (integrated), SERVO-DRIVE (optional), TIP-ON BLUMOTION
- Widths of 275 to 1,200 mm
- Nominal lengths of 270 to 650 mm
- All nylon parts are coordinated with the drawer side colour

TANDEMBOX antaro is available in silk white, white aluminium (RAL 9006) and terra black.

Characteristic: The square gallery

Enclosed drawer with metal design elements

Inner pull-out with gallery and frosted glass design elements by Blum.

All components are colour coordinated:
ORGA-LINE for TANDEMBOX antaro.
The colour of the nylon parts matches that
of the drawer side.

There is a matching drawer to go with TANDEMBOX antaro.