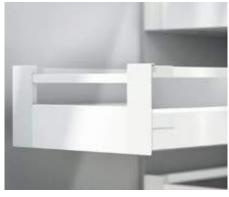

## 8-11 TANDEMBOX intivo - the individual line

... lets you individualise your range – with design elements of any material.

# TANDEMBOX intivo – the individual line

You have endless design possibilities thanks to a wide choice of materials and the combination of the BOXCOVER fixing element.

Ablum

- Blum offers printed or unprinted glass design elements, e.g. printed with your favourite pattern or logo
- Imitation Leather design elements by Blum
- For a uniform design: BOXCAP an extension to the drawer side material
- Closed sides
- Installation heights for high fronted pull-outs: D (224)
- Suitable drawers: Heights N (68) and M (83)
- Equipped with BLUMOTION (integrated), SERVO-DRIVE (optional), TIP-ON BLUMOTION
- Widths of 275 to 1,200 mm, Nominal lengths of 270 to 650 mm
- Inner pull-out front fixing components are fully colour co-ordinated to drawer sides

TANDEMBOX intivo is available in silk white and terra black.

Balanced proportions and seamless design with BOXCAP.

The design elements can be in any material, even artificial leather.

Inner pull-out with glass design elements by Blum.