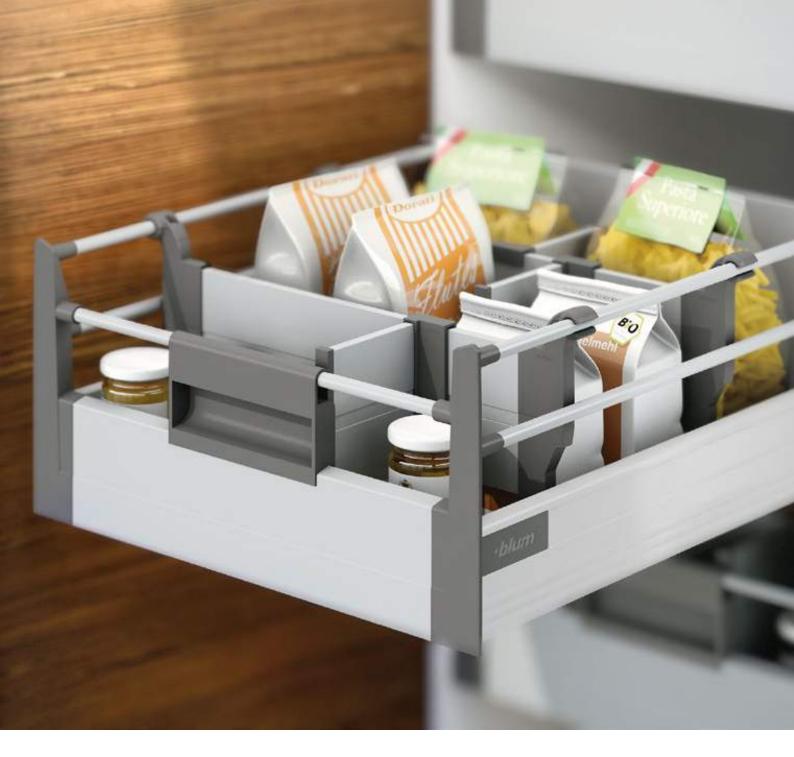

The design and colour of ORGA-LINE have been coordinated with TANDEMBOX intivo. The colour of nylon parts matches that of drawer sides.

A matching drawer is available with TANDEMBOX intivo.

All components are colour coordinated:
ORGA-LINE for TANDEMBOX antaro.
The colour of the nylon parts matches that
of the drawer side.

There is a matching drawer to go with TANDEMBOX antaro.

Examples of drawer side designs in epoxy coated white or grey steel.

The open box is available as a double or single gallery.

Closed box with double walled BOXSIDE

Inner pull-out with double gallery.

ORGA-LINE longside and cross dividers organise interiors. The ORGA-LINE connecting components for TANDEMBOX plus are dust grey.