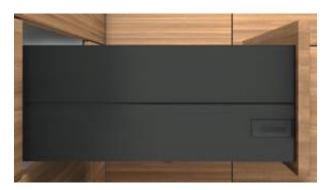

## 16-19 TANDEMBOX plus - the versatile line

... convinces users with its wide array of applications. The round gallery charachterises this line. Drawers with high sides are also possible.

#### **Easy opening**

Lower opening forces and an even smoother transition to the feather-light glide improve performance from the moment you open the pull-out.

# Quality to the touch

You can feel the increased stability provided by the combination of the optimised drawer side and new front fixing bracket.

# Optimised feather-light glide

Components in the drawer side and cabinet profile have been further developed to optimise the feather-light glide of TANDEMBOX and the smooth running action.