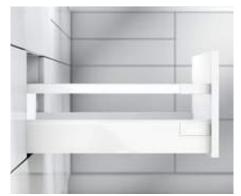

## 8-11 TANDEMBOX intivo - the individual line

... lets you individualise your range – with design elements of any material.

# TANDEMBOX intivo – the individual line

You have endless design possibilities thanks to a wide choice of materials and the combination of the BOXCOVER fixing element.

Ablum

- Blum offers printed or unprinted glass design elements, e.g. printed with your favourite pattern or logo
- Imitation Leather design elements by Blum
- For a uniform design: BOXCAP an extension to the drawer side material
- Closed sides
- Installation heights for high fronted pull-outs: D (224)
- Suitable drawers: Heights N (68) and M (83)
- Equipped with BLUMOTION (integrated), SERVO-DRIVE (optional), TIP-ON BLUMOTION
- Widths of 275 to 1,200 mm, Nominal lengths of 270 to 650 mm
- Inner pull-out front fixing components are fully colour co-ordinated to drawer sides

TANDEMBOX intivo is available in silk white and terra black.

Balanced proportions and seamless design with BOXCAP.

The design elements can be in any material, even artificial leather.

Inner pull-out with glass design elements by Blum.