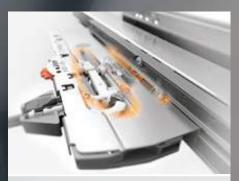

#### **Easy opening**

Lower opening forces and an even smoother transition to the feather-light glide improve performance from the moment you open the pull-out.

# Quality to the touch

You can feel the increased stability provided by the combination of the optimised drawer side and new front fixing bracket.

# Optimised feather-light glide

Components in the drawer side and cabinet profile have been further developed to optimise the feather-light glide of TANDEMBOX and the smooth running action.