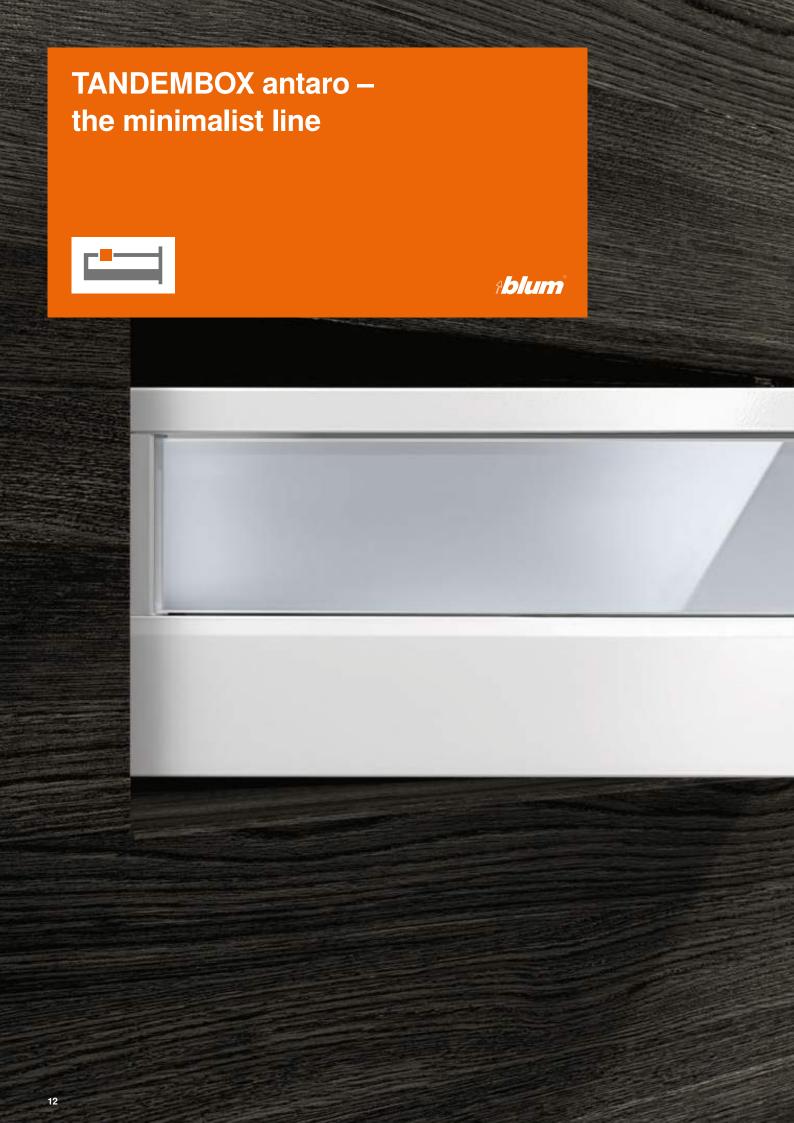

### 12–15 TANDEMBOX antaro – the minimalist line

... has a clear-cut design – combined with a gallery or with design elements to produce an enclosed drawer.

# TANDEMBOX antaro – the minimalist line

- Characterised by a rectangular gallery
- Enclosed drawer with design elements of glass, metal or other materials for C and D heights
- ORGA-LINE components are coordinated with the respective drawer side colour
- Installation heights for high fronted pull-outs: C (192) and D (224)
- Suitable drawers: Heights N (68), M (83) and K (117)
- Equipped with BLUMOTION (integrated), SERVO-DRIVE (optional), TIP-ON BLUMOTION
- Widths of 275 to 1,200 mm
- Nominal lengths of 270 to 650 mm
- All nylon parts are coordinated with the drawer side colour

TANDEMBOX antaro is available in silk white, white aluminium (RAL 9006) and terra black.

Characteristic: The square gallery

Enclosed drawer with metal design elements

Inner pull-out with gallery and frosted glass design elements by Blum.