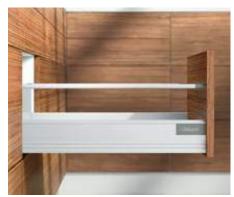

### 12–15 TANDEMBOX antaro – the minimalist line

... has a clear-cut design – combined with a gallery or with design elements to produce an enclosed drawer.

# TANDEMBOX antaro – the minimalist line

- Characterised by a rectangular gallery
- Enclosed drawer with design elements of glass, metal or other materials for C and D heights
- ORGA-LINE components are coordinated with the respective drawer side colour
- Installation heights for high fronted pull-outs: C (192) and D (224)
- Suitable drawers: Heights N (68), M (83) and K (117)
- Equipped with BLUMOTION (integrated), SERVO-DRIVE (optional), TIP-ON BLUMOTION
- Widths of 275 to 1,200 mm
- Nominal lengths of 270 to 650 mm
- All nylon parts are coordinated with the drawer side colour

TANDEMBOX antaro is available in silk white, white aluminium (RAL 9006) and terra black.

Characteristic: The square gallery

Enclosed drawer with metal design elements

Inner pull-out with gallery and frosted glass design elements by Blum.