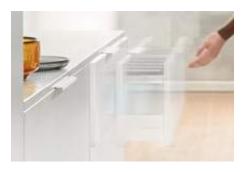

#### **Easy opening**

Lower opening forces and an even smoother transition to the feather-light glide improve performance from the moment you open the pull-out.

# Optimised feather-light glide

Components in the drawer side and cabinet profile have been further developed to optimise the feather-light glide of TANDEMBOX and the smooth running action.