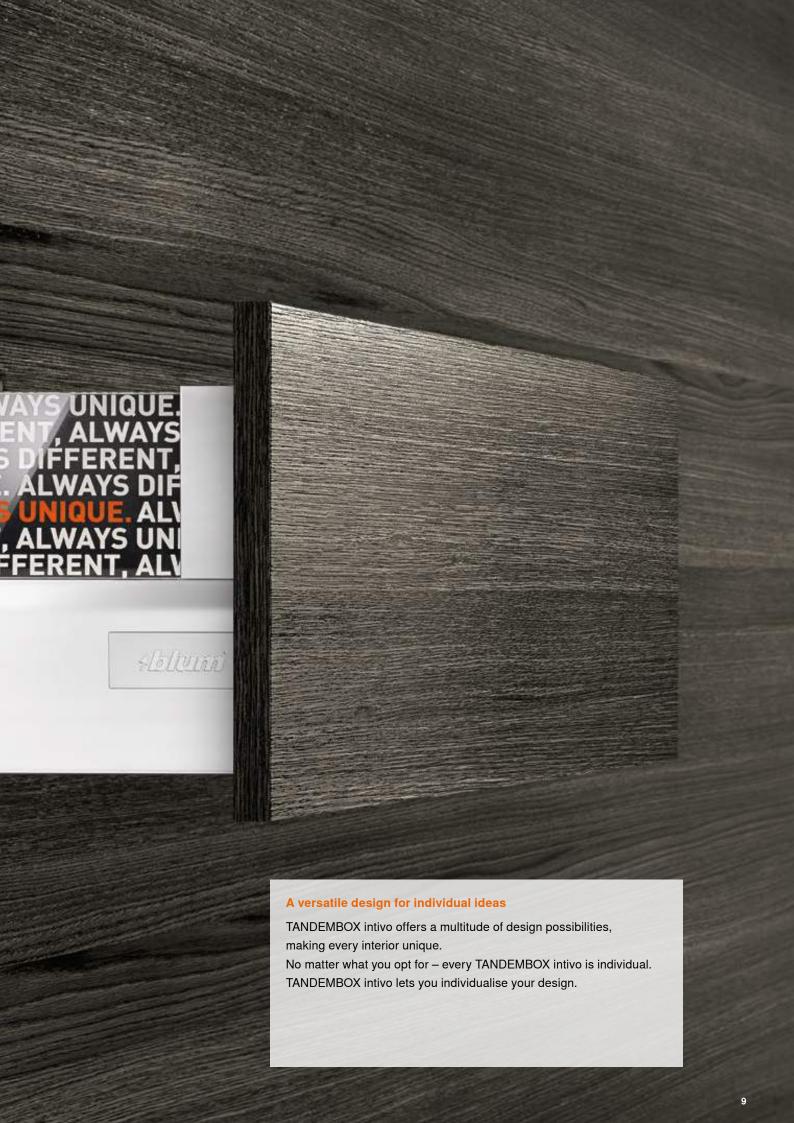

## 8-11 TANDEMBOX intivo - the individual line

... lets you individualise your range – with design elements of any material.

TANDEMBOX intivo is available in silk white and terra black.

Balanced proportions and seamless design with BOXCAP.

The design elements can be in any material, even artificial leather.

Inner pull-out with glass design elements by Blum.