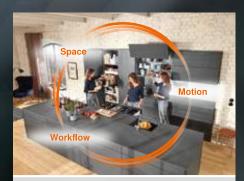

#### **DYNAMIC SPACE**

Good workflows, optimum use of storage space and top quality motion are important features of a practical kitchen. Blum's ideas for practical kitchens are designed to bring function, convenience and ergonomics to furniture interiors.