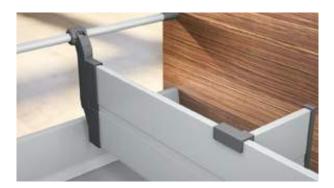

# Quality to the touch

You can feel the increased stability provided by the combination of the optimised drawer side and new front fixing bracket.

# Optimised feather-light glide

Components in the drawer side and cabinet profile have been further developed to optimise the feather-light glide of TANDEMBOX and the smooth running action.