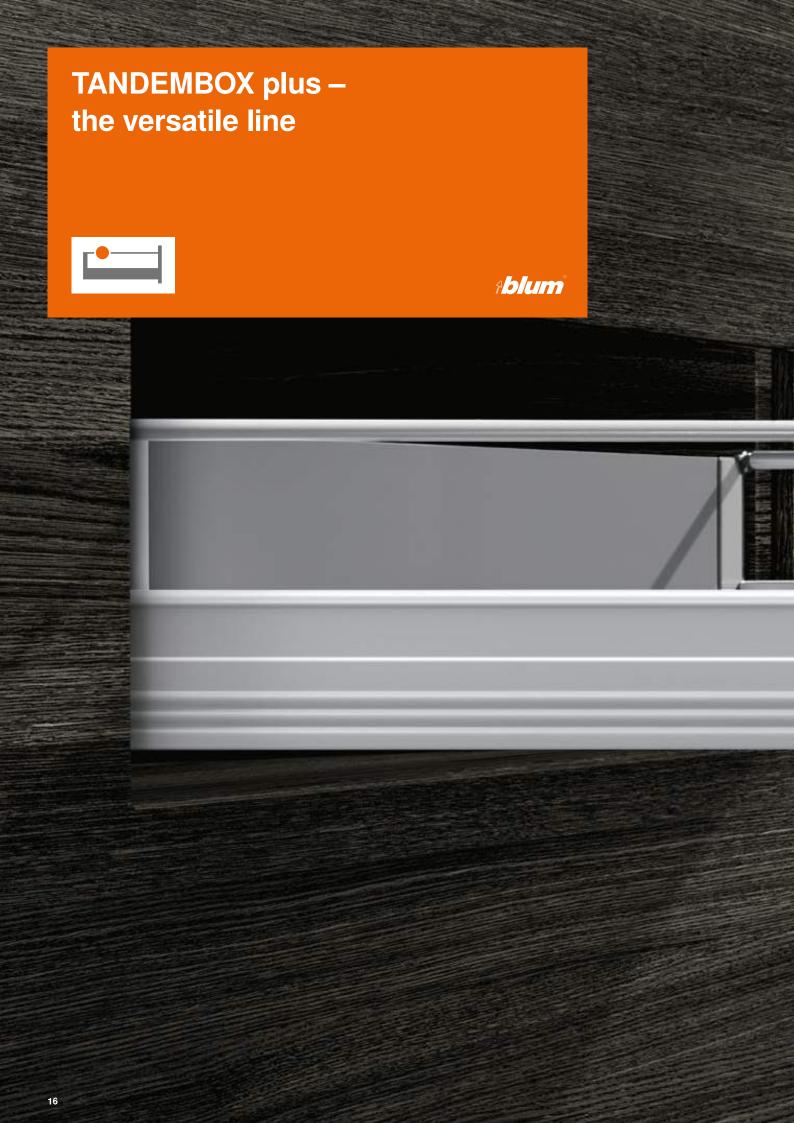

## 16-19 TANDEMBOX plus - the versatile line

... convinces users with its wide array of applications. The round gallery charachterises this line. Drawers with high sides are also possible.

# TANDEMBOX plus – the versatile line

- Programme variety for the design of different drawers
- Installation heights for high fronted pull-outs: B (160), C (192) and D (224)
- Suitable drawers: Heights N (68), M (83) and K (115)
- = Equipped with BLUMOTION (integrated), SERVO-DRIVE (optional), TIP-ON BLUMOTION
- Widths of 275 to 1,200 mm
- Nominal lengths of 270 to 650 mm
- All nylon components are dust grey