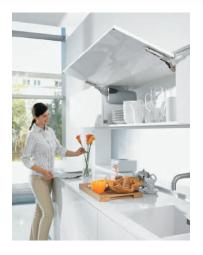

## An excellent choice for wall cabinets

Because AVENTOS cabinet doors open upwards, they provide an excellent view into the cabinet interior. This enables comfortable and ergonomic access to storage items. The kitchen user retains freedom of motion by keeping the cabinet door out of the way.