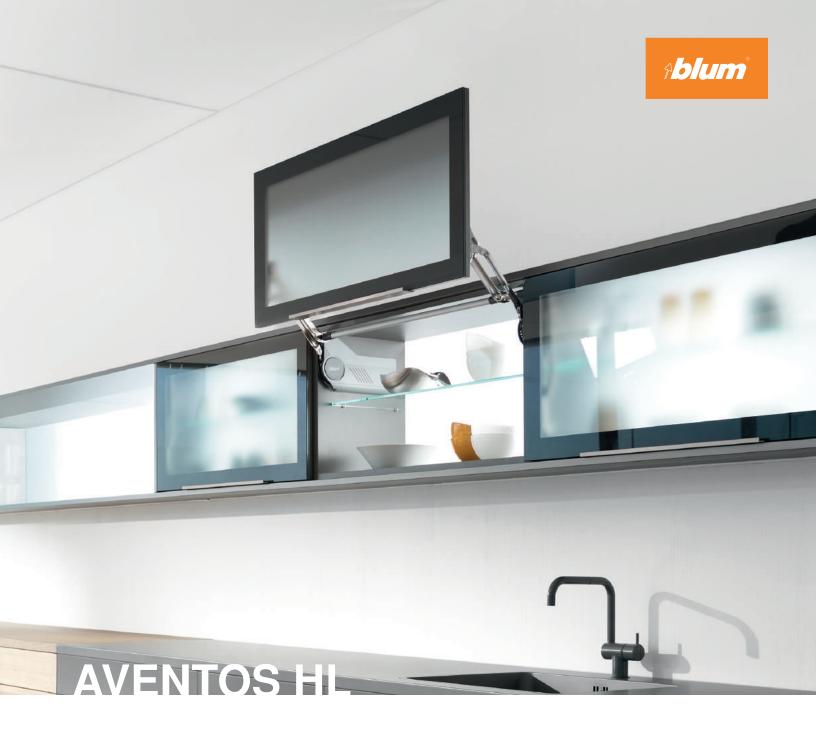

## An excellent choice for wall cabinets

Because AVENTOS cabinet doors open upwards, they provide an excellent view into the cabinet interior. This enables comfortable and ergonomic access to storage items. The kitchen user retains freedom of motion by keeping the cabinet door out of the way.

- Single door that lifts up parallel to the cabinet
- Suitable for wall cabinets in kitchens with high ceilings or suitable for cabinets with cabinets above
- Ideal for countertop appliance garage
- Suitable for cabinets with crown molding
- No hinges necessary