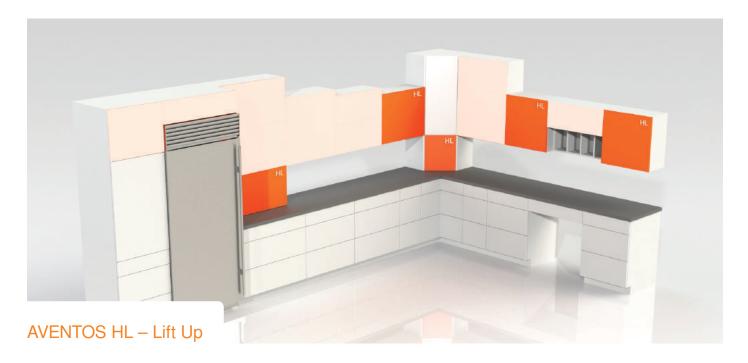

The AVENTOS program opens up a whole new world of design possibilities for kitchens and office spaces. Even wide doors can be accommodated allowing upper cabinets to mirror the same look as wide base cabinets to create a uniform look.