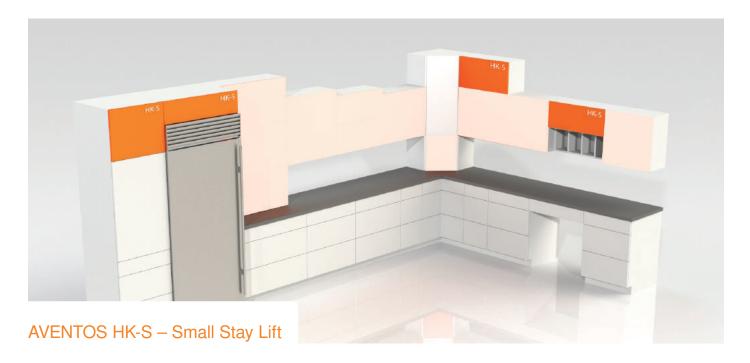

- Due to its minimal installation size, HK-S fits easily into smaller cabinets
- Well suited for low front heights in the wall cabinet, the high cabinet and over the refrigerator
- Suitable for wall cabinets with crown molding
- No hinges necessary