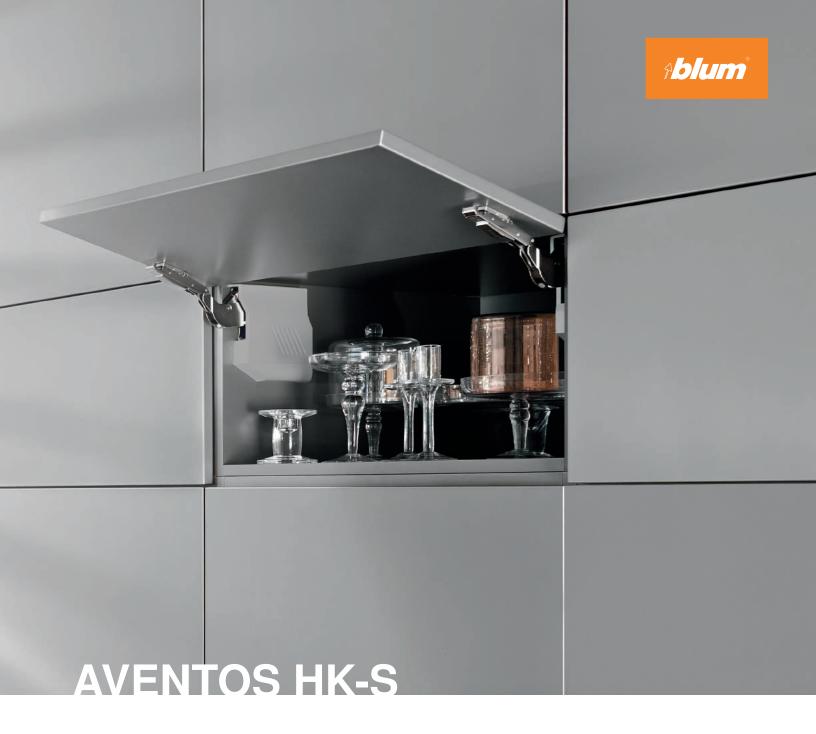

## An excellent choice for wall cabinets

Because AVENTOS cabinet doors open upwards, they provide an excellent view into the cabinet interior. This enables comfortable and ergonomic access to storage items. The kitchen user retains freedom of motion by keeping the cabinet door out of the way.

- Due to its minimal installation size, HK-S fits easily into smaller cabinets
- Well suited for low front heights in the wall cabinet, the high cabinet and over the refrigerator
- Suitable for wall cabinets with crown molding
- No hinges necessary