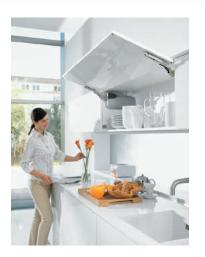

## An excellent choice for wall cabinets

Because AVENTOS cabinet doors open upwards, they provide an excellent view into the cabinet interior. This enables comfortable and ergonomic access to storage items. The kitchen user retains freedom of motion by keeping the cabinet door out of the way.

The AVENTOS program opens up a whole new world of design possibilities for kitchens and office spaces. Even wide doors can be accommodated allowing upper cabinets to mirror the same look as wide base cabinets to create a uniform look.