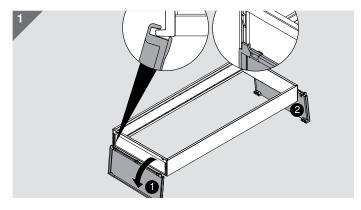

7S600RS1 |            |  |  |
|                      | 650 mm         | 100 mm |            | ZC7S650RS1 |  |  |

| Drawer frame, wide |                |        |            |            |  |  |  |
|--------------------|----------------|--------|------------|------------|--|--|--|
|                    | Nominal length | Width  | OG-M       |            |  |  |  |
|                    | 450 mm         | 200 mm | ZC7S450RS2 |            |  |  |  |
|                    | 500 mm         | 200 mm | ZC7S500RS2 |            |  |  |  |
|                    | 550 mm         | 200 mm | ZC7S550RS2 |            |  |  |  |
|                    | 600 mm         | 200 mm | ZC7S600RS2 |            |  |  |  |
|                    | 650 mm         | 200 mm |            | ZC7S650RS2 |  |  |  |

## Assembly