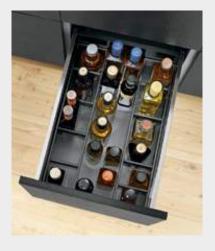

# AMBIA-LINE Bottle set

Organization at it's best

www.blum.com

## Memo



Ablum



i AMBIA-LINE - the inner dividing system

The inner dividing system for LEGRABOX ensures perfect organization in all living areas. The universally compatible AMBIA-LINE frames are easy to use and have a shape, colour and material designed to match LEGRABOX.



The AMBIA-LINE bottle set is available in two different widths.



www.blum.com/

#### **AMBIA-LINE** bottle set

With the addition of adapters that are clipped on tool-free, the tried-and-tested drawer frame can be transformed into a functional bottle solution. Three additional flexible cross dividers round off the set to provide a secure place to store your bottles, no matter what their size. The optional base fixing bracket allows for free positioning within the pull-out, and if you've got enough space, you could even stand cutting boards up beside the bottle solution.

## Order specification and assembly

### Order specification

| Bottle set                        |                |        |           |  |  |  |  |
|-----------------------------------|----------------|--------|-----