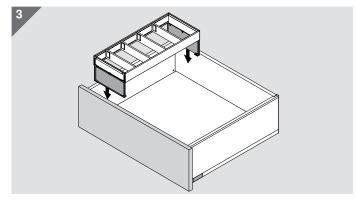

0RS1 |            |  |  |
|                      | 650 mm         | 100 mm |            | ZC7S650RS1 |  |  |

| Drawer frame, wide |                |        |            |            |  |  |  |
|--------------------|----------------|--------|------------|------------|--|--|--|
|                    | Nominal length | Width  | OG-M       |            |  |  |  |
|                    | 450 mm         | 200 mm | ZC7S450RS2 |            |  |  |  |
|                    | 500 mm         | 200 mm | ZC7S500RS2 |            |  |  |  |
|                    | 550 mm         | 200 mm | ZC7S550RS2 |            |  |  |  |
|                    | 600 mm         | 200 mm | ZC7S600RS2 |            |  |  |  |
|                    | 650 mm         | 200 mm |            | ZC7S650RS2 |  |  |  |

## Assembly