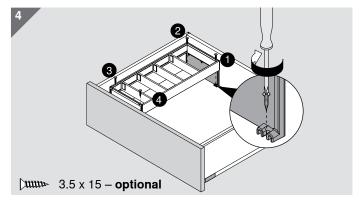

S1 |            |  |  |
|                      | 650 mm         | 100 mm |            | ZC7S650RS1 |  |  |

| Drawer frame, wide |                |        |            |            |  |  |  |
|--------------------|----------------|--------|------------|------------|--|--|--|
|                    | Nominal length | Width  | OG-M       |            |  |  |  |
|                    | 450 mm         | 200 mm | ZC7S450RS2 |            |  |  |  |
|                    | 500 mm         | 200 mm | ZC7S500RS2 |            |  |  |  |
|                    | 550 mm         | 200 mm | ZC7S550RS2 |            |  |  |  |
|                    | 600 mm         | 200 mm | ZC7S600RS2 |            |  |  |  |
|                    | 650 mm         | 200 mm |            | ZC7S650RS2 |  |  |  |

## Assembly