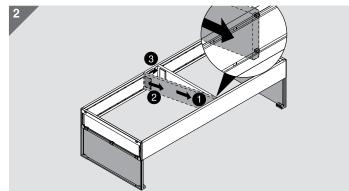

600RS1 |            |  |  |
|                      | 650 mm         | 100 mm |            | ZC7S650RS1 |  |  |

| Drawer frame, wide |                |        |            |            |  |  |  |
|--------------------|----------------|--------|------------|------------|--|--|--|
|                    | Nominal length | Width  | OG-M       |            |  |  |  |
|                    | 450 mm         | 200 mm | ZC7S450RS2 |            |  |  |  |
|                    | 500 mm         | 200 mm | ZC7S500RS2 |            |  |  |  |
|                    | 550 mm         | 200 mm | ZC7S550RS2 |            |  |  |  |
|                    | 600 mm         | 200 mm | ZC7S600RS2 |            |  |  |  |
|                    | 650 mm         | 200 mm |            | ZC7S650RS2 |  |  |  |

## Assembly