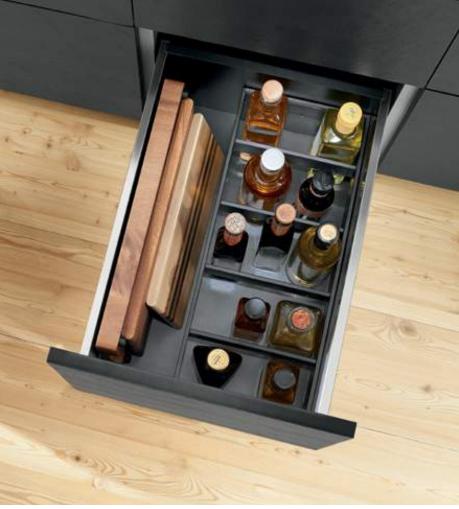

#### **AMBIA-LINE** bottle set

With the addition of adapters that are clipped on tool-free, the tried-and-tested drawer frame can be transformed into a functional bottle solution. Three additional flexible cross dividers round off the set to provide a secure place to store your bottles, no matter what their size. The optional base fixing bracket allows for free positioning within the pull-out, and if you've got enough space, you could even stand cutting boards up beside the bottle solution.