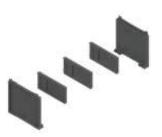

### Classic steel design

The epoxy coated steel frames are available in four different colours so interiors merge with drawers to create a harmonious entity.

Orion grey matt

Carbon black matt

Bardolino oak

### **Elegant wood design**

The frames are a combination of steel and wood décors. There are three lux-urious options to choose from, allowing you to introduce contrasts to furniture interiors.

### Elegant design

The minimalist design of AMBIA-LINE goes perfectly with the clean lines of LEGRABOX and MERIVOBOX.