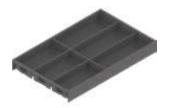

### **Tailored to contents**

The flexible cross dividers can be easily adjusted to the contents.

### **Easy handling**

The frames can be positioned wherever required.

A magnet for attachment to the back and anti-slip feet provide a secure hold.