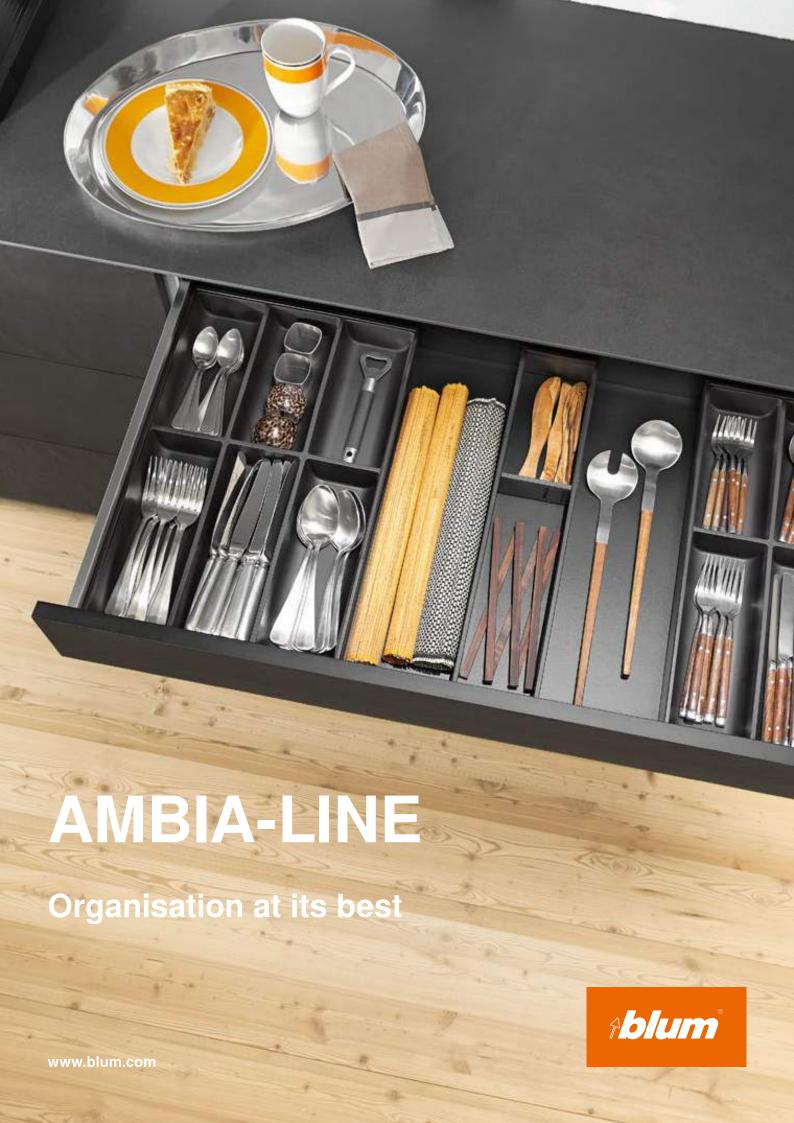

# Beautifully organised interiors – throughout your home

AMBIA-LINE brings beautiful order to every drawer. The inner dividing system's slim frames can be used in a multitude of ways to organise interiors.

### **AMBIA-LINE** for cutlery

- The cutlery insert with a soft touch coating ensures that cutlery does not clatter in drawers.
- Cutlery inserts and frames can be combined as required.

Detailed information on the awards

# AMBIA-LINE for kitchen utensils and AMBIA-LINE film/foil dispenser

- Everything runs like clockwork because you have clear visilibity of whisks, vegetable peelers and ladles.
- The AMBIA-LINE film/foil dispenser ensures effortless dispensing and a perfect tangle-free cut.

### **AMBIA-LINE** for odds and ends

- Odds and ends are kept nice and tidy and are immediately to hand.
- Seldom used items are exactly where they should be and ready for use.

Wood design Nebraska oak