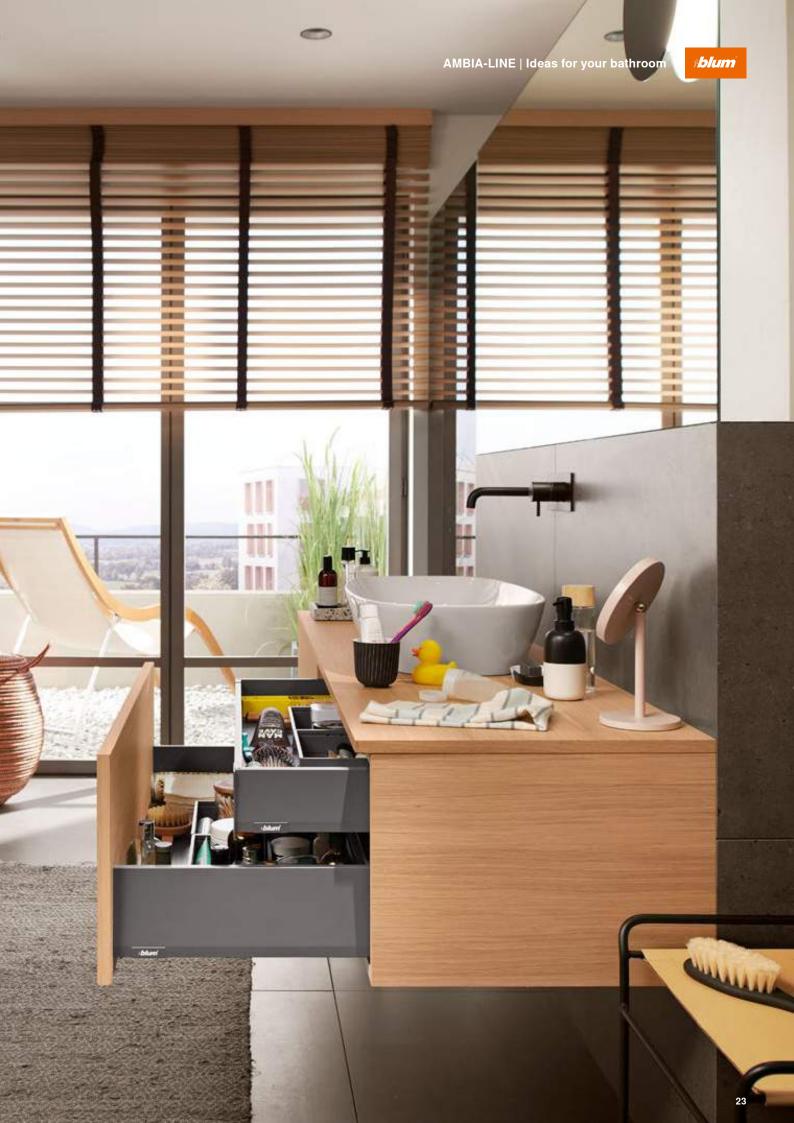

# AMBIA-LINE for personal care products

- Towels, lotions and perfumes are kept nice and tidy.
- The frames can be easily cleaned with a damp cloth.

Steel design Silk white matt

# AMBIA-LINE for cosmetics

- All your beauty products visible at a glance.
- The frame securely holds even the smallest items and ensures they are always to hand.

Steel design Orion grey matt