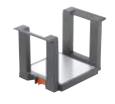

### **AMBIA-LINE** knife holder

- The knife holder ensures tidy and secure storage of up to nine knives.
- High-quality nylon and anti-fingerprint stainless steel keep the cutting edges protected without dulling the blades.