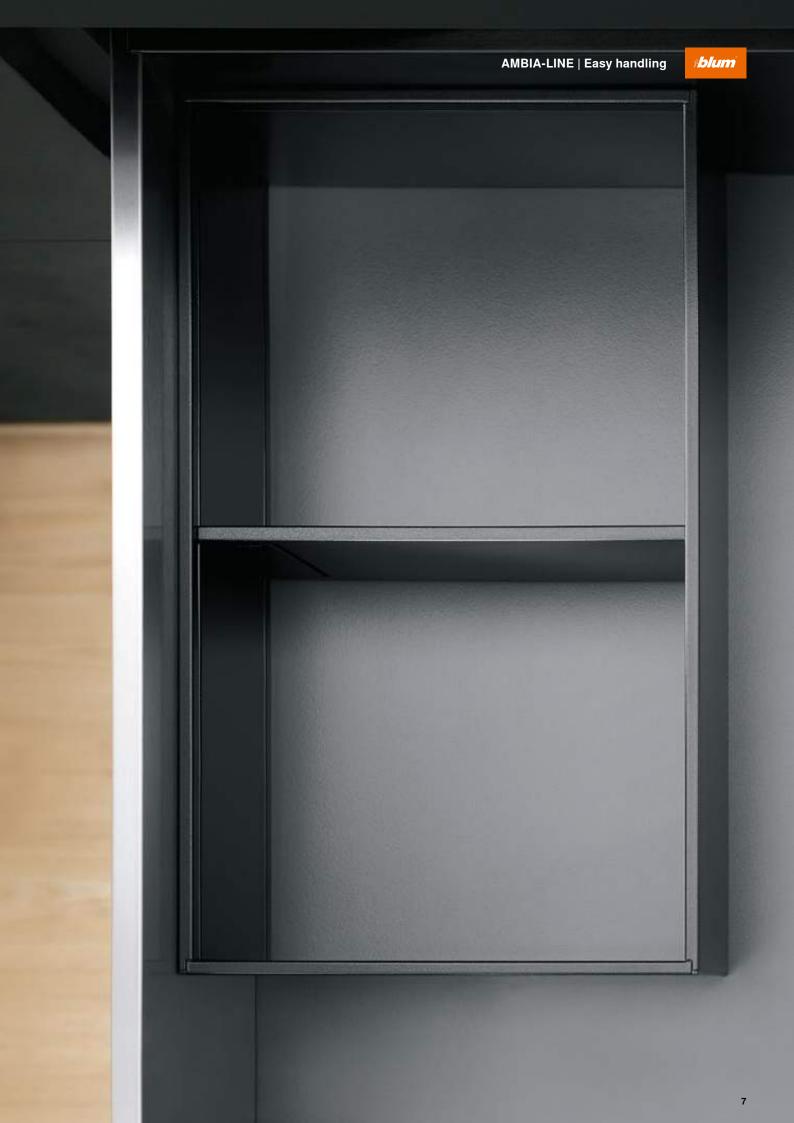

### **Easy handling**

The frames can be positioned wherever required.

A magnet for attachment to the back and anti-slip feet provide a secure hold.