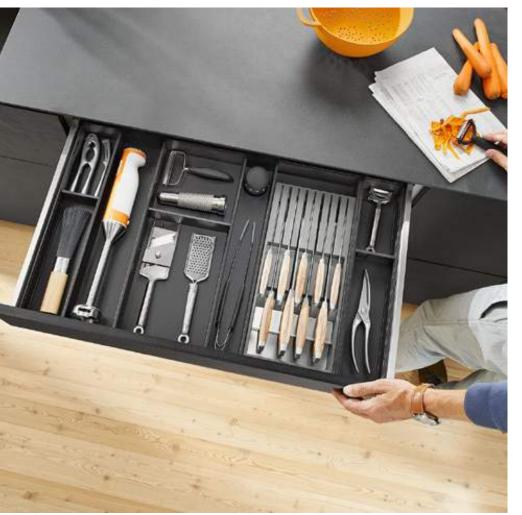

### **AMBIA-LINE** knife holder

- The knife holder ensures tidy and secure storage of up to nine knives.
- High-quality nylon and anti-fingerprint stainless steel keep the cutting edges protected without dulling the blades.