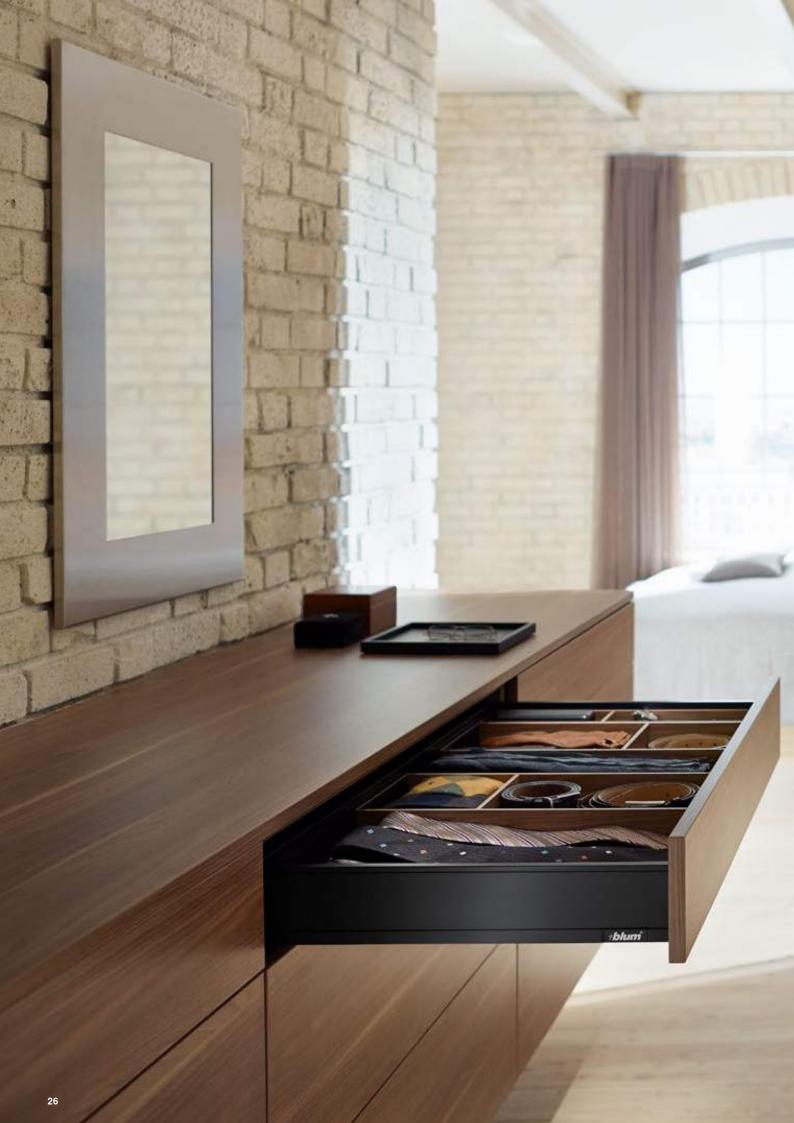

### for accessories

- Silk scarves, gloves and jewellery are elegantly presented.
- Matching accessories are to hand in seconds.

Wood design Nebraska oak

### **AMBIA-LINE** for special memories

- Postcards and souvenirs are kept neat and tidy.
- Stylish storage allows you to (re)discover and reminisce about special moments.

Wood design Tennessee walnut