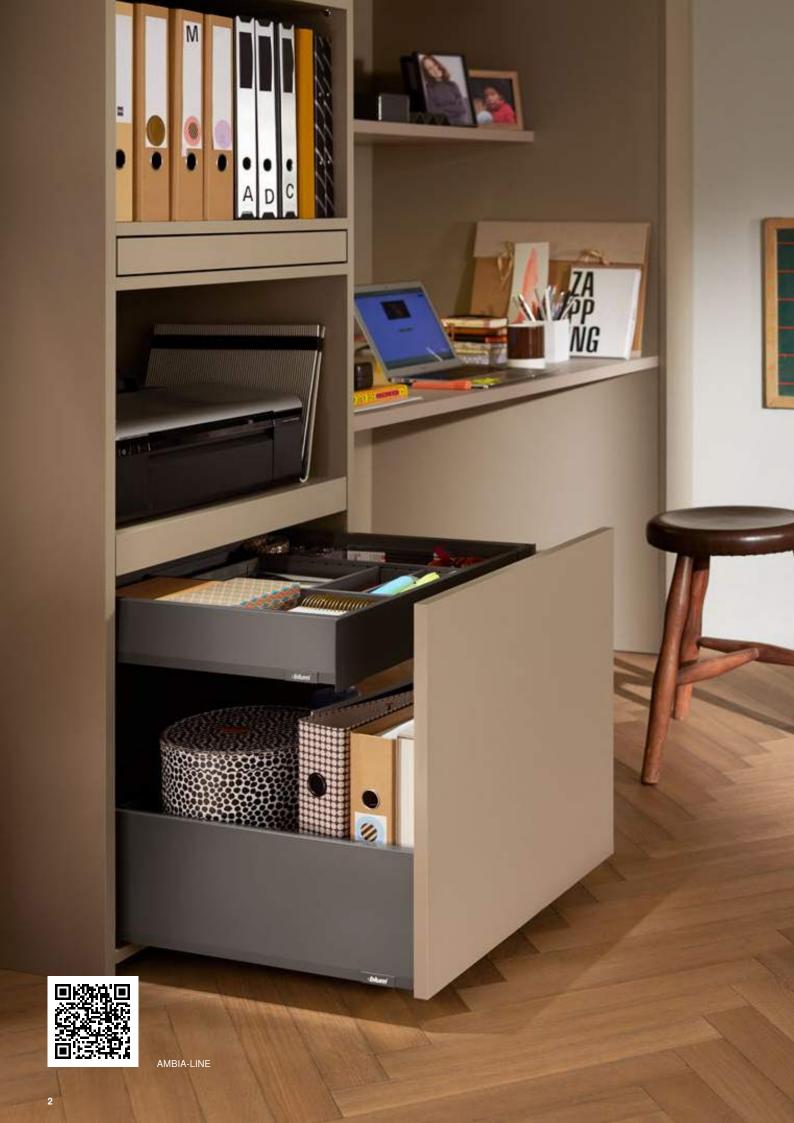

# Practical function – versatile in application

AMBIA-LINE gives you the freedom to tailor interiors to your requirements and to every type of storage item. The frames have been designed for immediate use. They fit into every drawer and are suitable for all living areas.

### **Easy handling**

The frames can be positioned wherever required.

A magnet for attachment to the back and anti-slip feet provide a secure hold.