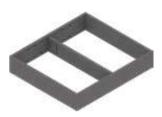

### **Sizes**

Narrow frame Width 100 mm Lengths 422/472/522/572 mm Height 50 mm

Wide frame Width 200 mm Lengths 422/472/522/572 mm Height 50 mm

Short frame Width 242 mm Length 272 mm Height 50 mm

Cutlery insert Width 300 mm Lengths 422/472/522/572 mm Height 50 mm