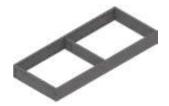

### **Sizes**

Narrow frame Width 100 mm Lengths 422/472/522/572 mm Height 50 mm

Wide frame Width 200 mm Lengths 422/472/522/572 mm Height 50 mm

Short frame Width 242 mm Length 272 mm Height 50 mm

Cutlery insert Width 300 mm Lengths 422/472/522/572 mm Height 50 mm