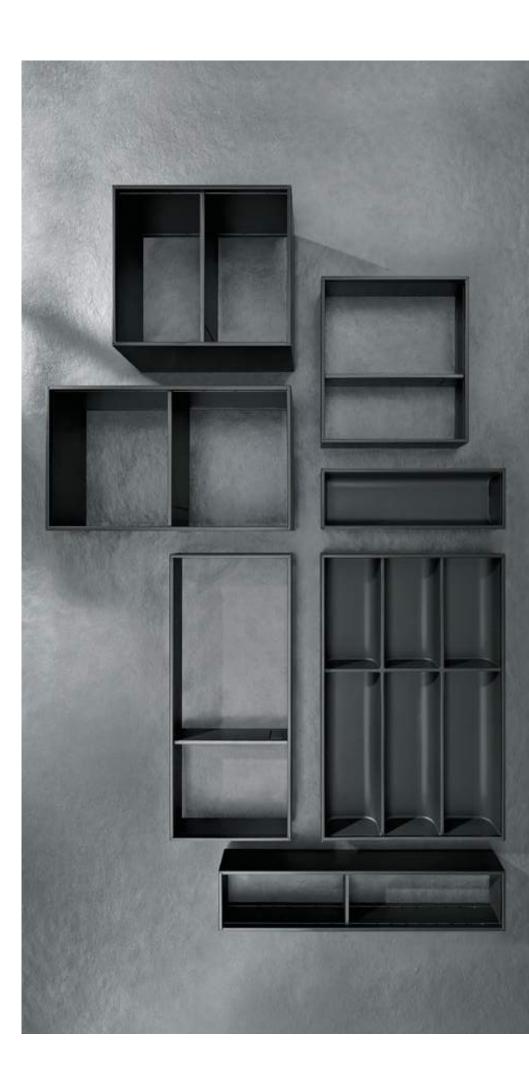

### Classic steel design

The epoxy coated steel frames are available in four different colours so interiors merge with drawers to create a harmonious entity.

Orion grey matt

Carbon black matt

Bardolino oak

### Steel design

Silk white matt

Indium grey matt

Orion grey matt

Carbon black matt