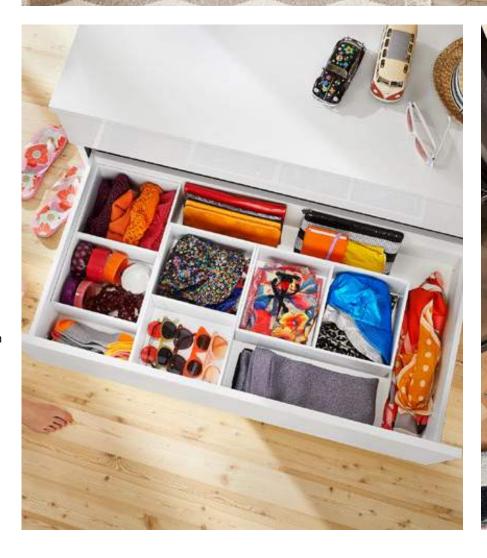

### for accessories

- Silk scarves, gloves and jewellery are elegantly presented.
- Matching accessories are to hand in seconds.

Wood design Nebraska oak