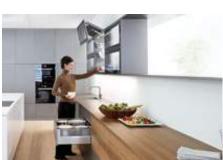

### Elegant design

The minimalist design of AMBIA-LINE goes perfectly with the clean lines of LEGRABOX and MERIVOBOX.