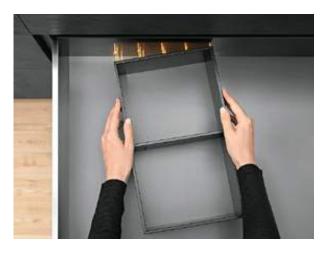

### **Easy handling**

The frames can be positioned wherever required.

A magnet for attachment to the back and anti-slip feet provide a secure hold.