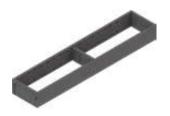

### **Sizes**

Narrow frame Width 100 mm Lengths 422/472/522/572 mm Height 50 mm

Wide frame Width 200 mm Lengths 422/472/522/572 mm Height 50 mm

Short frame Width 242 mm Length 272 mm Height 50 mm

Cutlery insert Width 300 mm Lengths 422/472/522/572 mm Height 50 mm