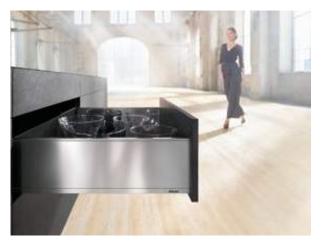

# Beautifully organised interiors – throughout your home

AMBIA-LINE brings beautiful order to every drawer. The inner dividing system's slim frames can be used in a multitude of ways to organise interiors.

### Elegant design

The minimalist design of AMBIA-LINE goes perfectly with the clean lines of LEGRABOX and MERIVOBOX.