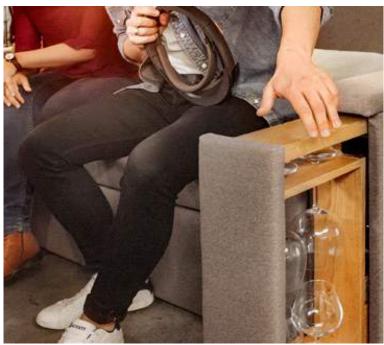

### **AMBIA-LINE** for cutlery

- The cutlery insert with a soft touch coating ensures that cutlery does not clatter in drawers.
- Cutlery inserts and frames can be combined as required.

Detailed information on the awards

### **AMBIA-LINE** for cutlery

- The cutlery insert beautifully organises cutlery.
- The high-quality materials can be easily cleaned with a damp cloth.

Wood design Bardolino oak