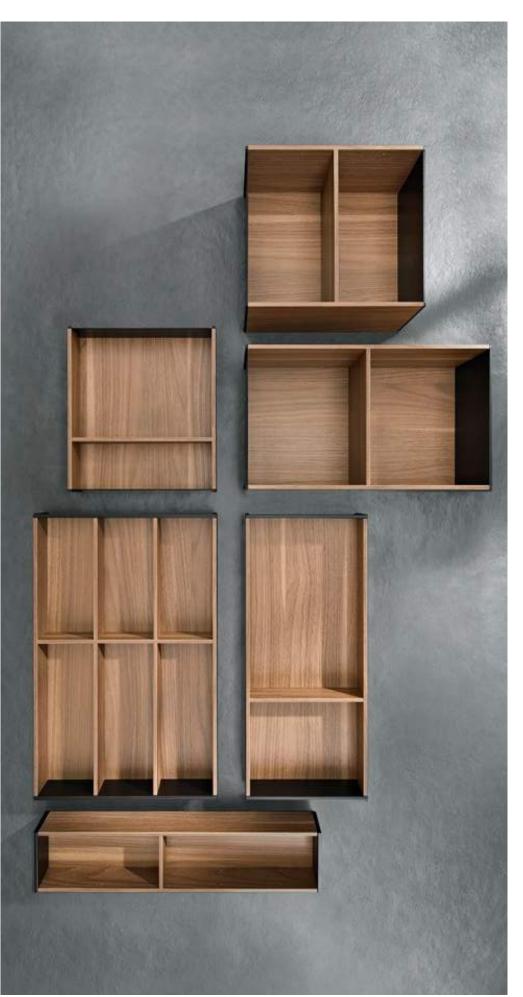

### **Elegant wood design**

The frames are a combination of steel and wood décors. There are three lux-urious options to choose from, allowing you to introduce contrasts to furniture interiors.

### Wood design

Bardolino oak

Nebraska oak

Tennessee walnut