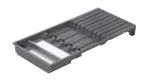

### **AMBIA-LINE** for cutlery

- The cutlery insert with a soft touch coating ensures that cutlery does not clatter in drawers.
- Cutlery inserts and frames can be combined as required.

Detailed information on the awards

### **AMBIA-LINE** for cutlery

- The cutlery insert beautifully organises cutlery.
- The high-quality materials can be easily cleaned with a damp cloth.

Wood design Bardolino oak