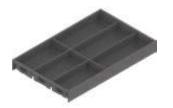

### **Sizes**

Narrow frame Width 100 mm Lengths 422/472/522/572 mm Height 50 mm

Wide frame Width 200 mm Lengths 422/472/522/572 mm Height 50 mm

Short frame Width 242 mm Length 272 mm Height 50 mm

Cutlery insert Width 300 mm Lengths 422/472/522/572 mm Height 50 mm

High frame (long) Width 218 mm Length 370 mm Height 110 mm

High frame (short) Width 242 mm Length 270 mm Height 110 mm

Cross gallery and lateral dividers Gallery for cutting to width

Bottle set width 100 mm or 200 mm For tool-free attachment to narrow or wide frames