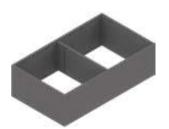

### **Sizes**

Narrow frame Width 100 mm Lengths 422/472/522/572 mm Height 50 mm

Wide frame Width 200 mm Lengths 422/472/522/572 mm Height 50 mm

Short frame Width 242 mm Length 272 mm Height 50 mm

Cutlery insert Width 300 mm Lengths 422/472/522/572 mm Height 50 mm

High frame (long) Width 218 mm Length 370 mm Height 110 mm

High frame (short) Width 242 mm Length 270 mm Height 110 mm

Cross gallery and lateral dividers Gallery for cutting to width

Bottle set width 100 mm or 200 mm For tool-free attachment to narrow or wide frames