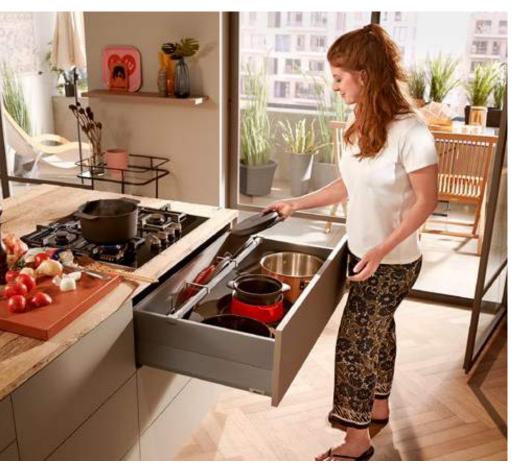

### **AMBIA-LINE** for pots and lids

- The best place to store cookware is in the pull-out directly under the hob.
- The cross gallery keeps lids upright and within easy reach.

Steel design Indium grey matt