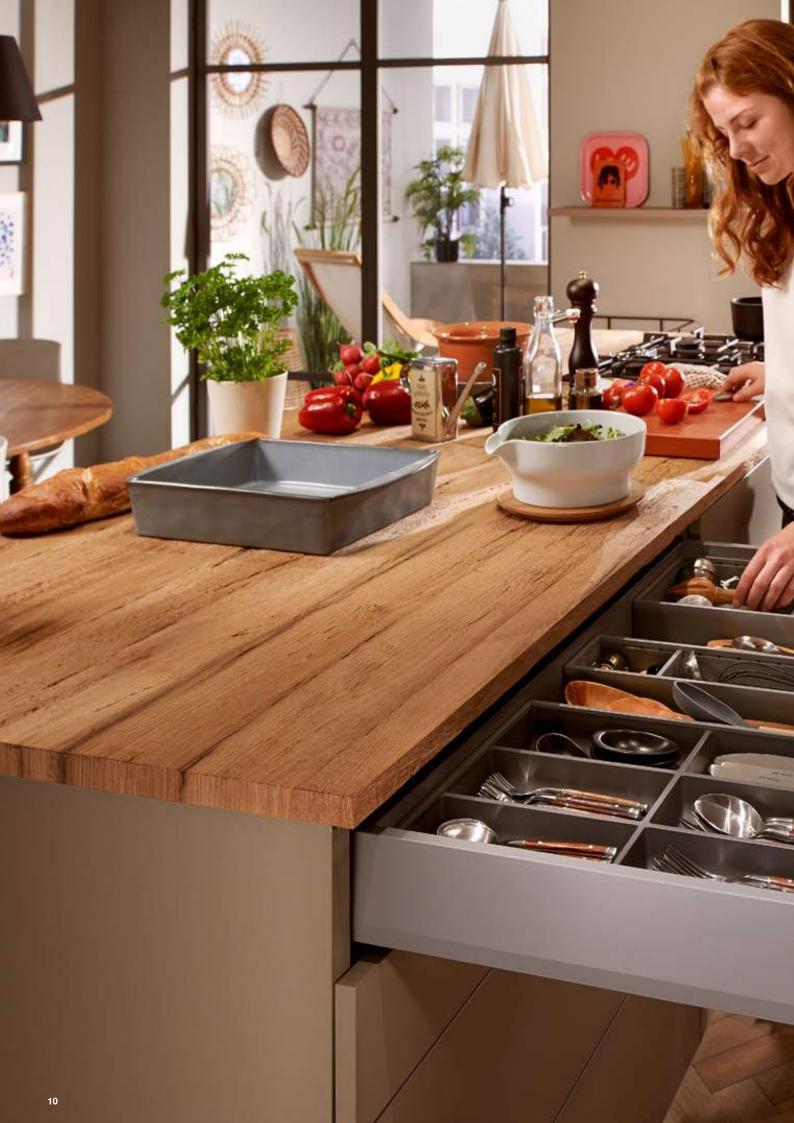

### **AMBIA-LINE** for cutlery

- The cutlery insert with a soft touch coating ensures that cutlery does not clatter in drawers.
- Cutlery inserts and frames can be combined as required.

Detailed information on the awards

### **AMBIA-LINE** for cutlery

- The cutlery insert beautifully organises cutlery.
- The high-quality materials can be easily cleaned with a damp cloth.

Wood design Bardolino oak