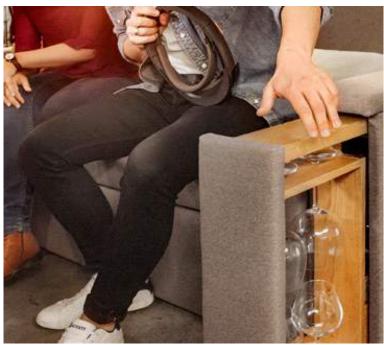

# AMBIA-LINE for waste separation

- Cleaning products are kept secure and separate from waste separation containers.
- The flexible cross divider can be adjusted to suit different bottle sizes.

Steel design Carbon black matt

### for bottles and cutting boards

- Bottles are stored securely and are within easy reach.
- Wider pull-outs offer additional space,
   e.g. for cutting boards.

Steel design Carbon black matt