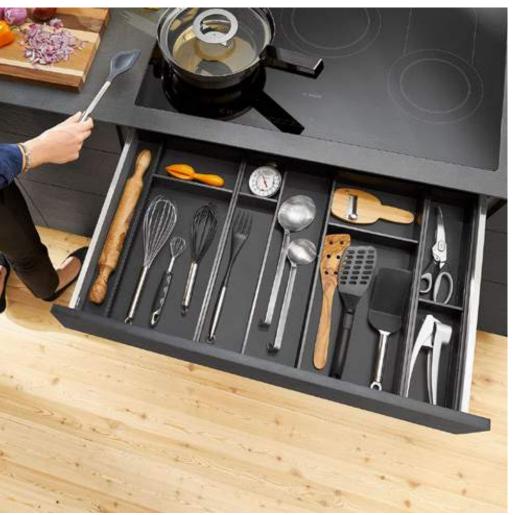

# AMBIA-LINE for kitchen utensils and AMBIA-LINE film/foil dispenser

- Everything runs like clockwork because you have clear visilibity of whisks, vegetable peelers and ladles.
- The AMBIA-LINE film/foil dispenser ensures effortless dispensing and a perfect tangle-free cut.