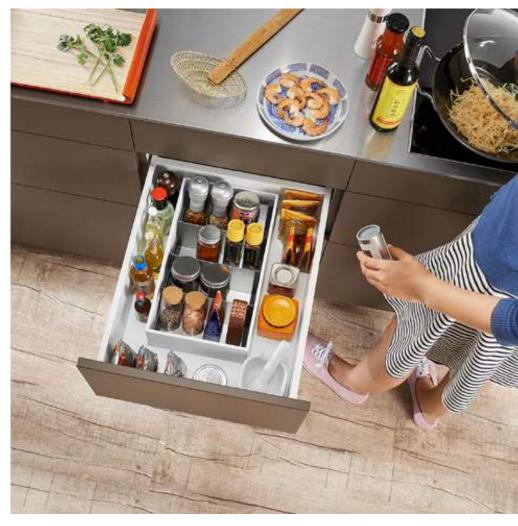

# AMBIA-LINE spice holder

- The spice holder securely holds containers of all shapes and sizes.
- They are held at an angle so you can easily read the labels: pepper, cinnamon, coriander, etc.

Steel design Silk white matt