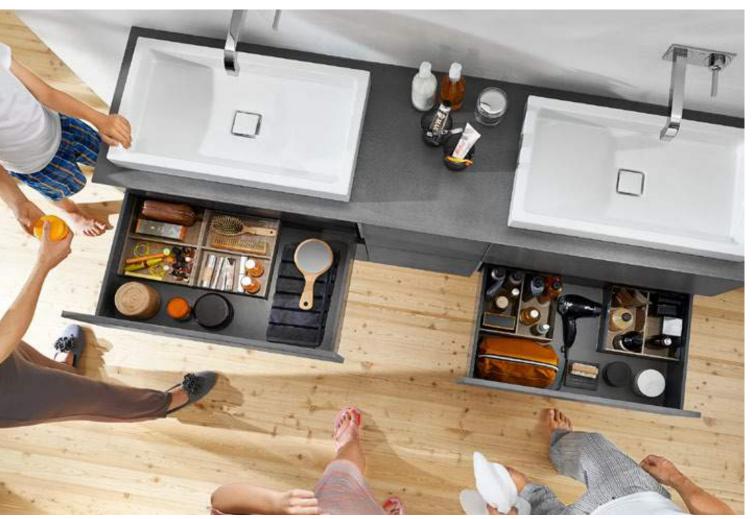

# AMBIA-LINE for personal care products

- Towels, lotions and perfumes are kept nice and tidy.
- The frames can be easily cleaned with a damp cloth.

Steel design Silk white matt

# AMBIA-LINE for cosmetics

- All your beauty products visible at a glance.
- The frame securely holds even the smallest items and ensures they are always to hand.

Steel design Orion grey matt