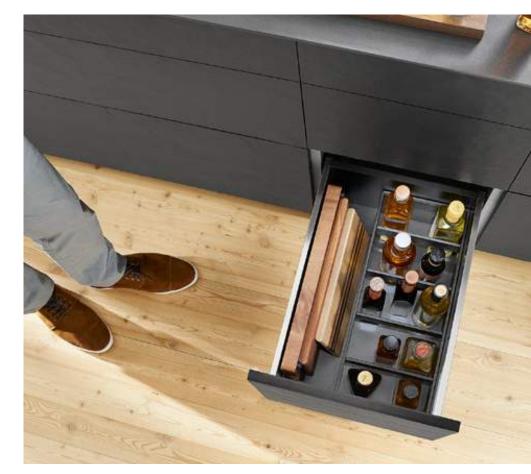

### **AMBIA-LINE**

### for bottles and cutting boards

- Bottles are stored securely and are within easy reach.
- Wider pull-outs offer additional space,
   e.g. for cutting boards.

Steel design Carbon black matt