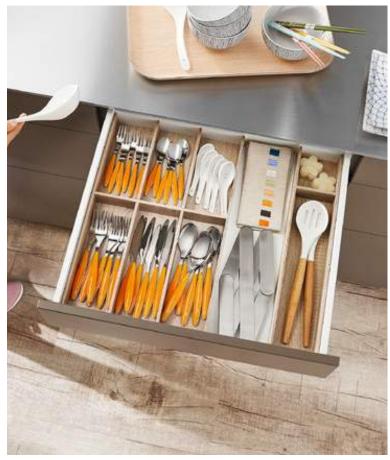

### **AMBIA-LINE** for cutlery

- The cutlery insert with a soft touch coating ensures that cutlery does not clatter in drawers.
- Cutlery inserts and frames can be combined as required.

Detailed information on the awards

### **AMBIA-LINE** for cutlery

- The cutlery insert beautifully organises cutlery.
- The high-quality materials can be easily cleaned with a damp cloth.

Wood design Bardolino oak