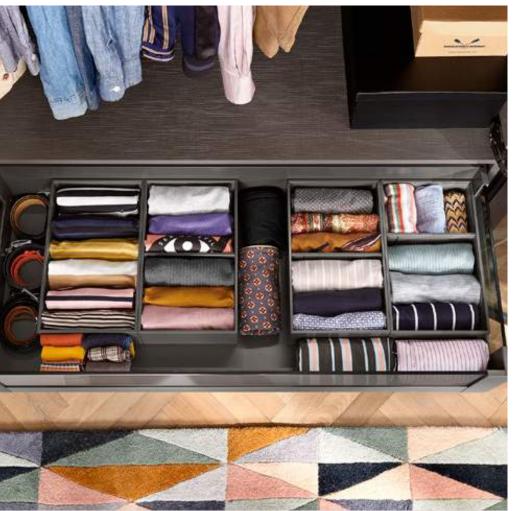

# AMBIA-LINE for clothing

- These frames keep everything nice
   and tidy be it T-shirts, belts or socks.
- Combine your perfect outfit in no time thanks to beautifully organised interiors.

Steel design Indium grey matt