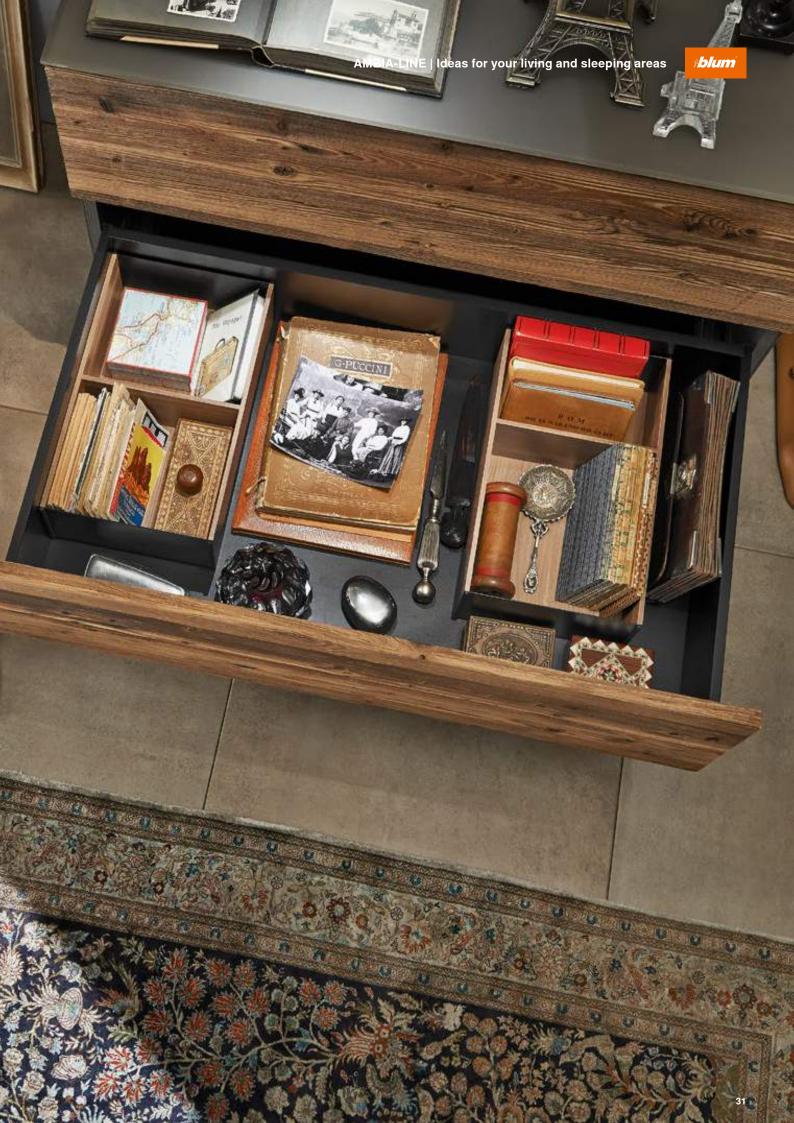

### **AMBIA-LINE** for special memories

- Postcards and souvenirs are kept neat and tidy.
- Stylish storage allows you to (re)discover and reminisce about special moments.

Wood design Tennessee walnut