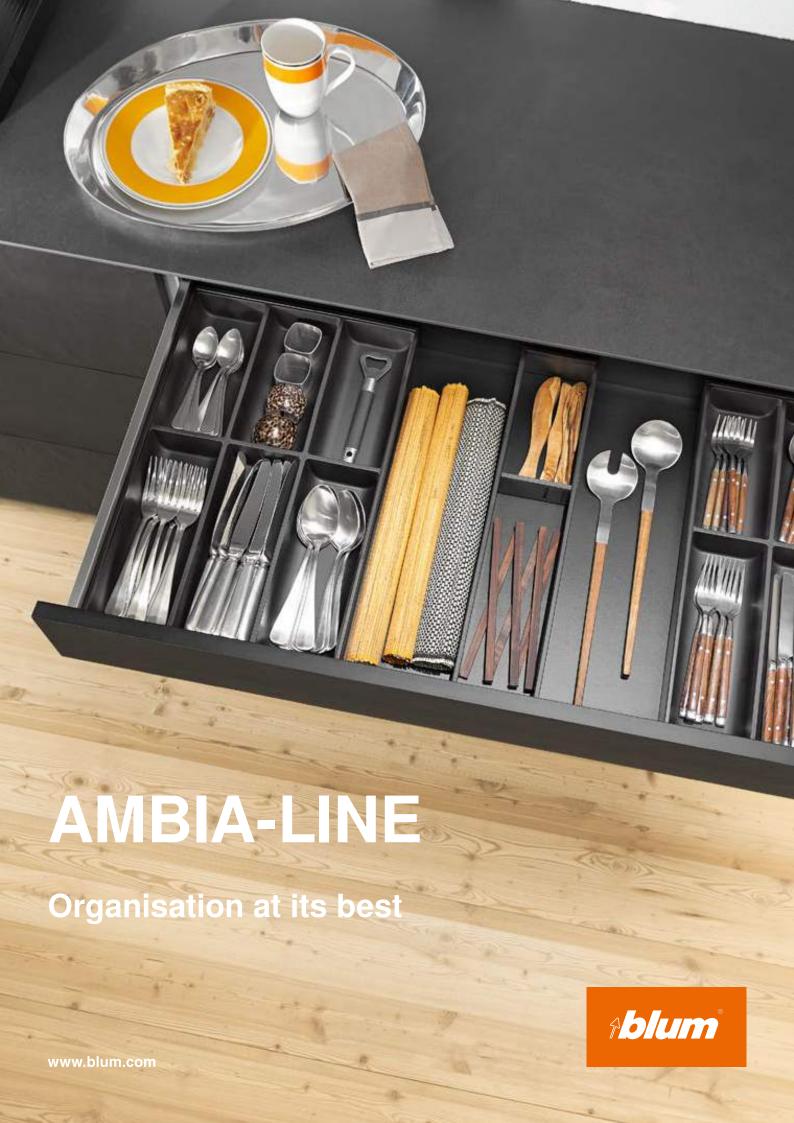

# Beautifully organised interiors – throughout your home

AMBIA-LINE brings beautiful order to every drawer. The inner dividing system's slim frames can be used in a multitude of ways to organise interiors.

### Elegant design

The minimalist design of AMBIA-LINE goes perfectly with the clean lines of LEGRABOX and MERIVOBOX.

### **Easy handling**

The frames can be positioned wherever required.

A magnet for attachment to the back and anti-slip feet provide a secure hold.

### **AMBIA-LINE** for cutlery

- The cutlery insert with a soft touch coating ensures that cutlery does not clatter in drawers.
- Cutlery inserts and frames can be combined as required.

Detailed information on the awards

# AMBIA-LINE for kitchen utensils and AMBIA-LINE film/foil dispenser

- Everything runs like clockwork because you have clear visilibity of whisks, vegetable peelers and ladles.
- The AMBIA-LINE film/foil dispenser ensures effortless dispensing and a perfect tangle-free cut.

### **AMBIA-LINE** for odds and ends

- Odds and ends are kept nice and tidy and are immediately to hand.
- Seldom used items are exactly where they should be and ready for use.

Wood design Nebraska oak