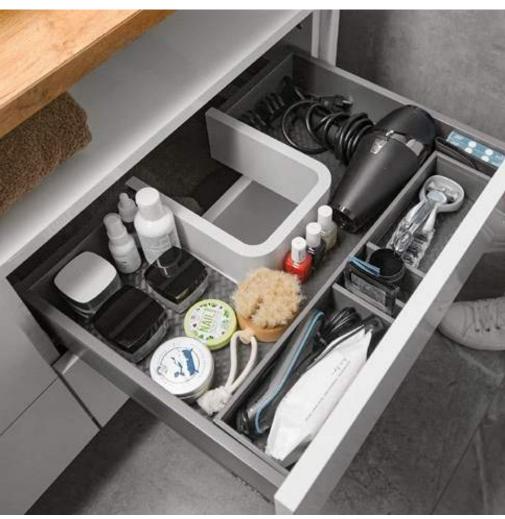

# AMBIA-LINE for personal care products

- Towels, lotions and perfumes are kept nice and tidy.
- The frames can be easily cleaned with a damp cloth.

Steel design Silk white matt

# AMBIA-LINE for cosmetics

- All your beauty products visible at a glance.
- The frame securely holds even the smallest items and ensures they are always to hand.

Steel design Orion grey matt