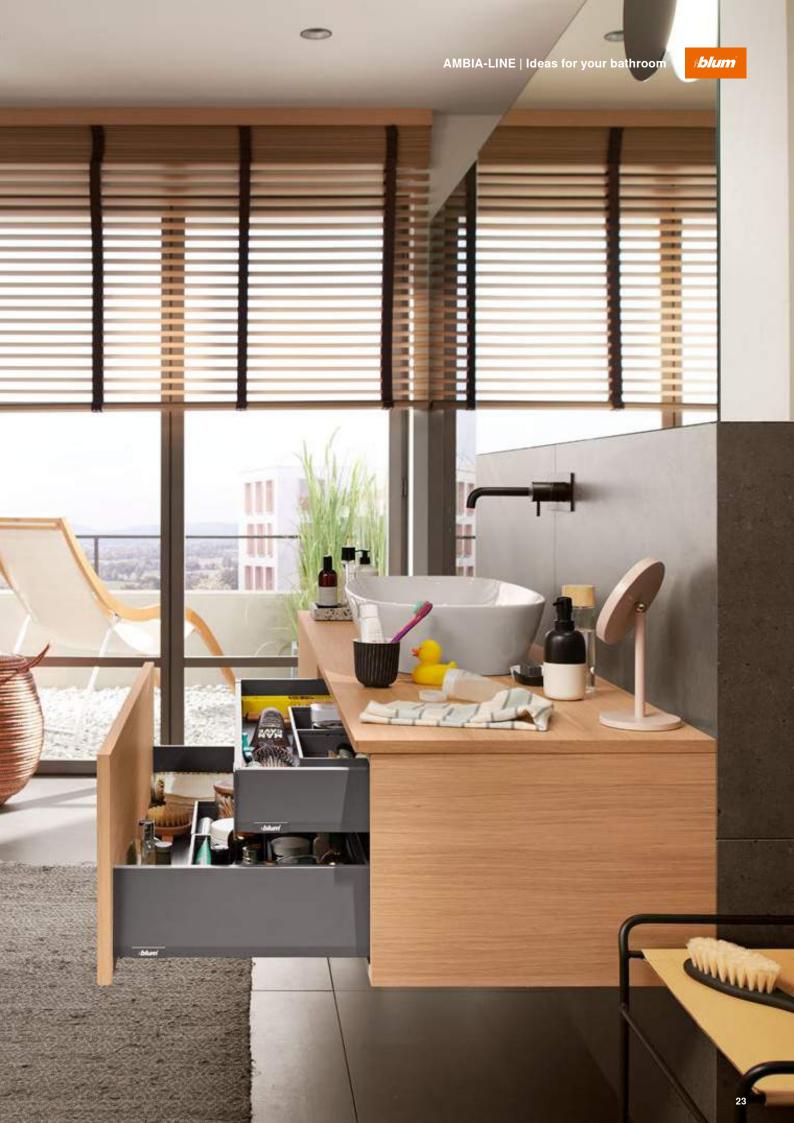

# AMBIA-LINE for personal care products

- Towels, lotions and perfumes are kept nice and tidy.
- The frames can be easily cleaned with a damp cloth.

Steel design Silk white matt