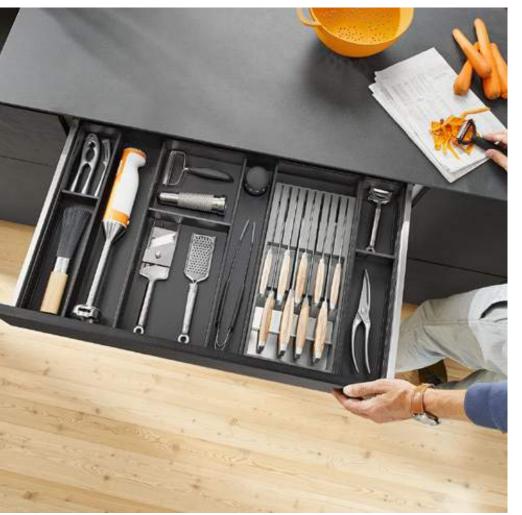

# AMBIA-LINE for kitchen utensils and AMBIA-LINE film/foil dispenser

- Everything runs like clockwork because you have clear visilibity of whisks, vegetable peelers and ladles.
- The AMBIA-LINE film/foil dispenser ensures effortless dispensing and a perfect tangle-free cut.

### **AMBIA-LINE** knife holder

- The knife holder ensures tidy and secure storage of up to nine knives.
- High-quality nylon and anti-fingerprint stainless steel keep the cutting edges protected without dulling the blades.