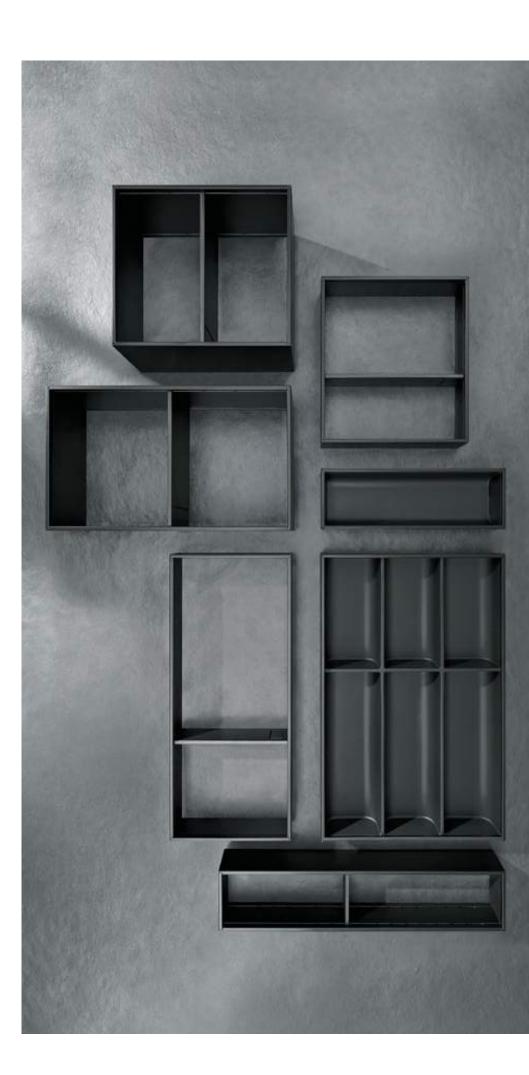

### Classic steel design

The epoxy coated steel frames are available in four different colours so interiors merge with drawers to create a harmonious entity.

Orion grey matt

Carbon black matt

Bardolino oak

### **Sizes**

Narrow frame Width 100 mm Lengths 422/472/522/572 mm Height 50 mm

Wide frame Width 200 mm Lengths 422/472/522/572 mm Height 50 mm

Short frame Width 242 mm Length 272 mm Height 50 mm

Cutlery insert Width 300 mm Lengths 422/472/522/572 mm Height 50 mm

High frame (long) Width 218 mm Length 370 mm Height 110 mm

High frame (short) Width 242 mm Length 270 mm Height 110 mm

Cross gallery and lateral dividers Gallery for cutting to width

Bottle set width 100 mm or 200 mm For tool-free attachment to narrow or wide frames