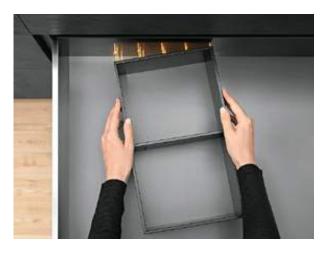

### **Tailored to contents**

The flexible cross dividers can be easily adjusted to the contents.

### **Easy handling**

The frames can be positioned wherever required.

A magnet for attachment to the back and anti-slip feet provide a secure hold.