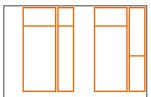

### **AMBIA-LINE**

### for bottles and cutting boards

- Bottles are stored securely and are within easy reach.
- Wider pull-outs offer additional space,
   e.g. for cutting boards.

Steel design Carbon black matt