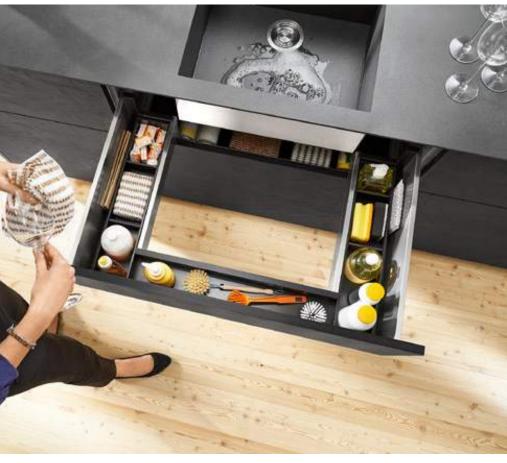

### for cleaning utensils

- The sink pull-out makes full use of the storage space under the sink which is often wasted. Utensils can be clearly organised.
- Washing-up liquid, sponges and brushes are kept exactly where they are needed.

# AMBIA-LINE for waste separation

- Cleaning products are kept secure and separate from waste separation containers.
- The flexible cross divider can be adjusted to suit different bottle sizes.

Steel design Carbon black matt