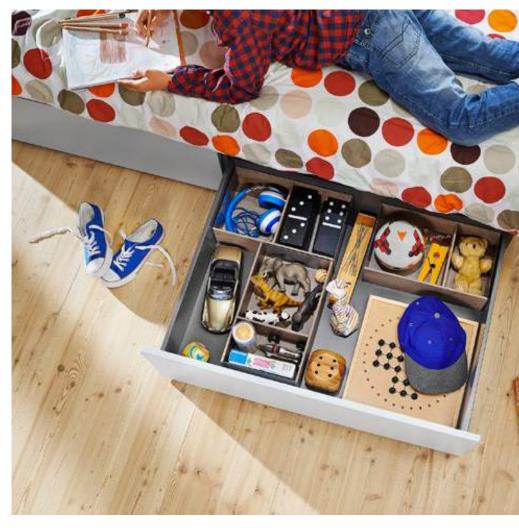

# AMBIA-LINE for toys

- Tidying up is child's play.
- The frames are designed for easy cleaning so no worries if the Cookie Monster leaves behind crumbs.

Wood design Nebraska oak