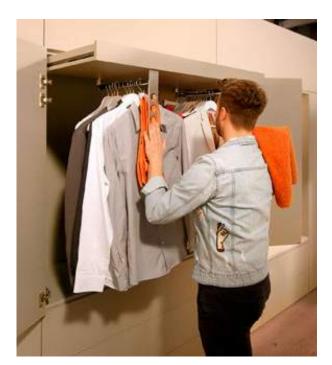

# AMBIA-LINE for clothing

- These frames keep everything nice
   and tidy be it T-shirts, belts or socks.
- Combine your perfect outfit in no time thanks to beautifully organised interiors.

Steel design Indium grey matt