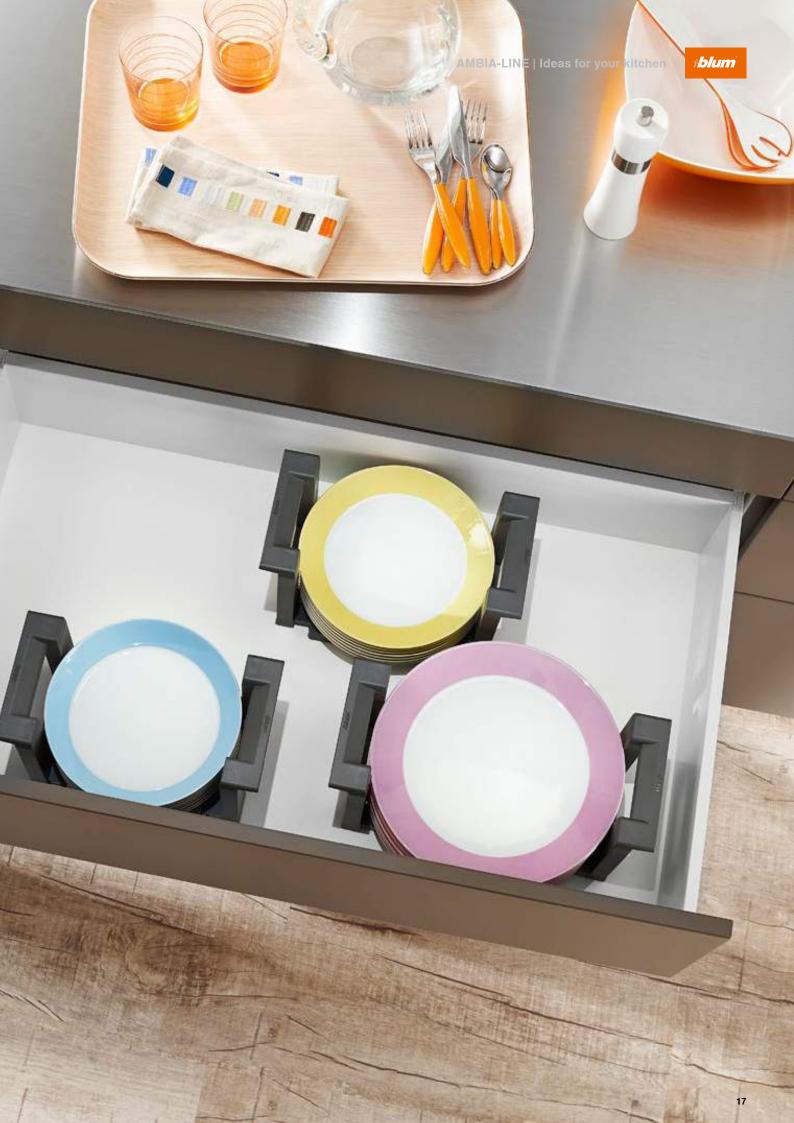

### Blum plate holder

- Up to 12 plates are held securely in pull-outs and can be swiftly carried to the dining table.
- The plate holder can be easily adjusted to different plate sizes.

Steel design Orion grey matt