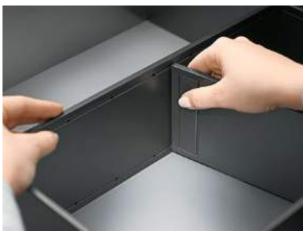

### **Tailored to contents**

The flexible cross dividers can be easily adjusted to the contents.

### **Easy handling**

The frames can be positioned wherever required.

A magnet for attachment to the back and anti-slip feet provide a secure hold.