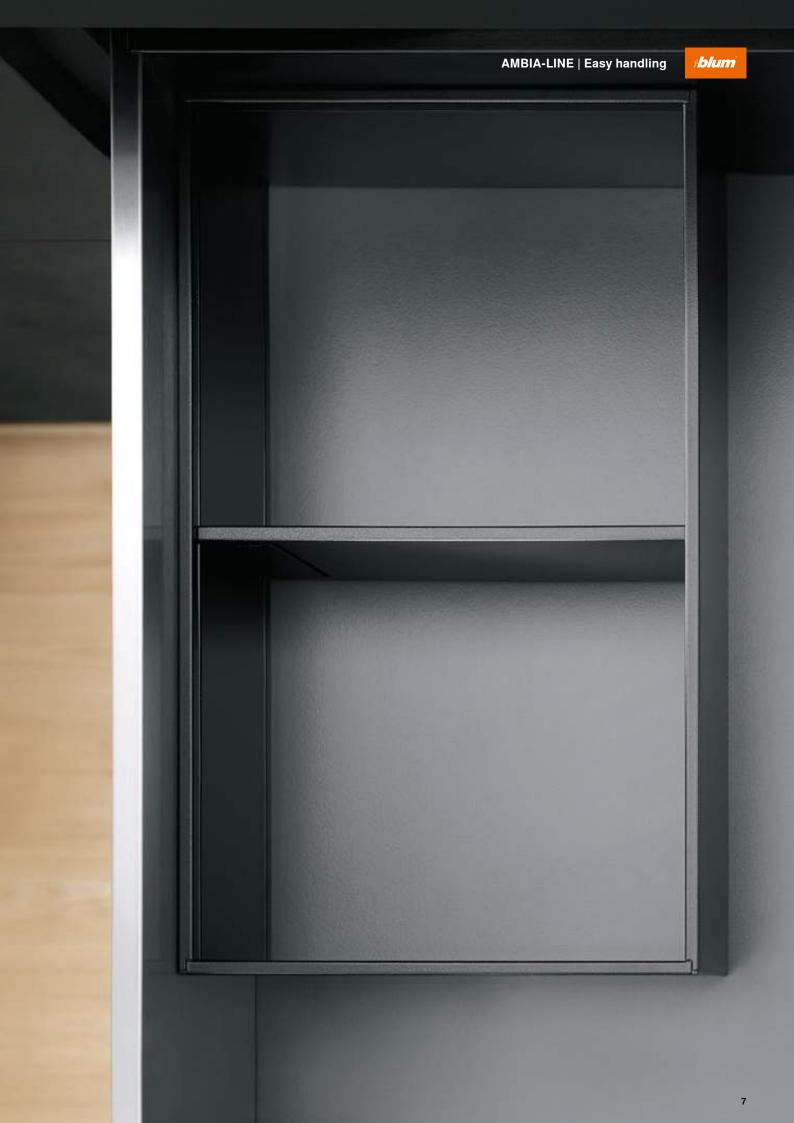

### **Easy handling**

The frames can be positioned wherever required.

A magnet for attachment to the back and anti-slip feet provide a secure hold.

### **Tailored to contents**

The flexible cross dividers can be easily adjusted to the contents.