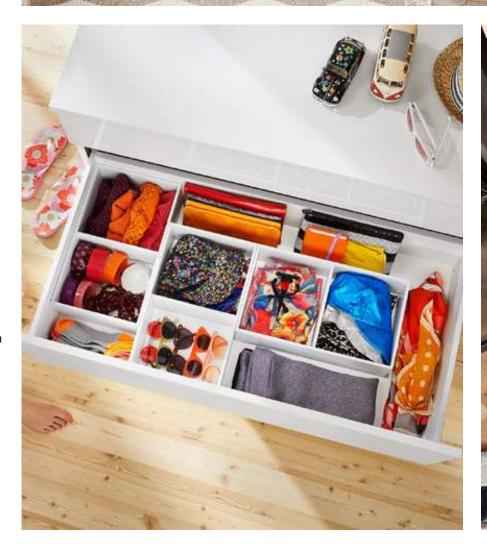

### for accessories

- Silk scarves, gloves and jewellery are elegantly presented.
- Matching accessories are to hand in seconds.

Wood design Nebraska oak

# AMBIA-LINE for clothing

- These frames keep everything nice
   and tidy be it T-shirts, belts or socks.
- Combine your perfect outfit in no time thanks to beautifully organised interiors.

Steel design Indium grey matt