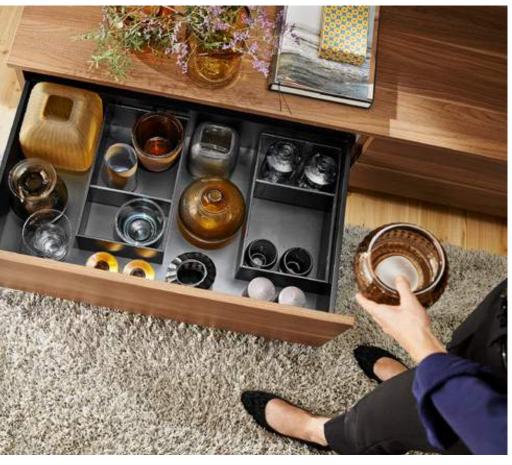

# AMBIA-LINE for work essentials

- Beautifully organised interiors make it easier to focus on work.
- Stress reducing chocolate is immediately to hand.

Steel design Carbon black matt