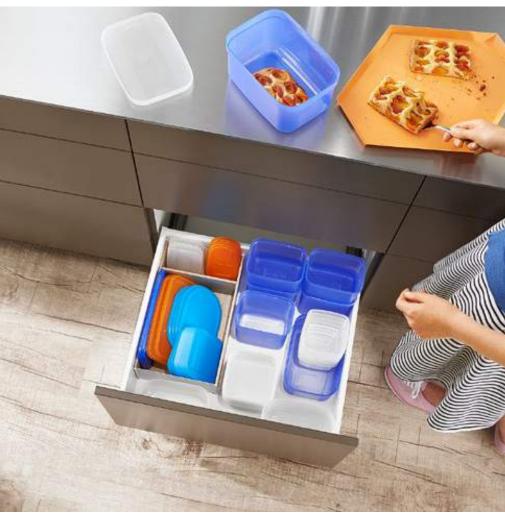

# AMBIA-LINE for plastic containers

- AMBIA-LINE tidies up pull-outs in a jiffy.
- No more time wasted trying to match the right lid with the right container!

Wood design Bardolino oak