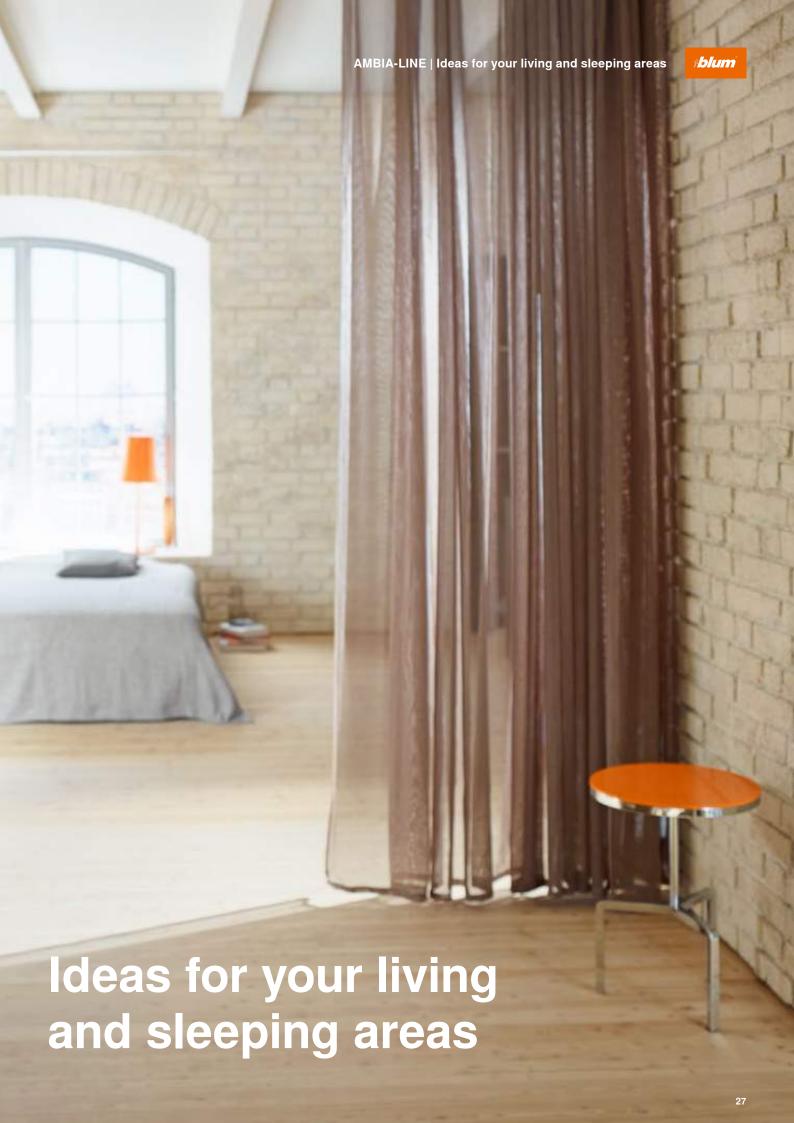

# Beautifully organised interiors – throughout your home

AMBIA-LINE brings beautiful order to every drawer. The inner dividing system's slim frames can be used in a multitude of ways to organise interiors.

# Practical function – versatile in application

AMBIA-LINE gives you the freedom to tailor interiors to your requirements and to every type of storage item. The frames have been designed for immediate use. They fit into every drawer and are suitable for all living areas.