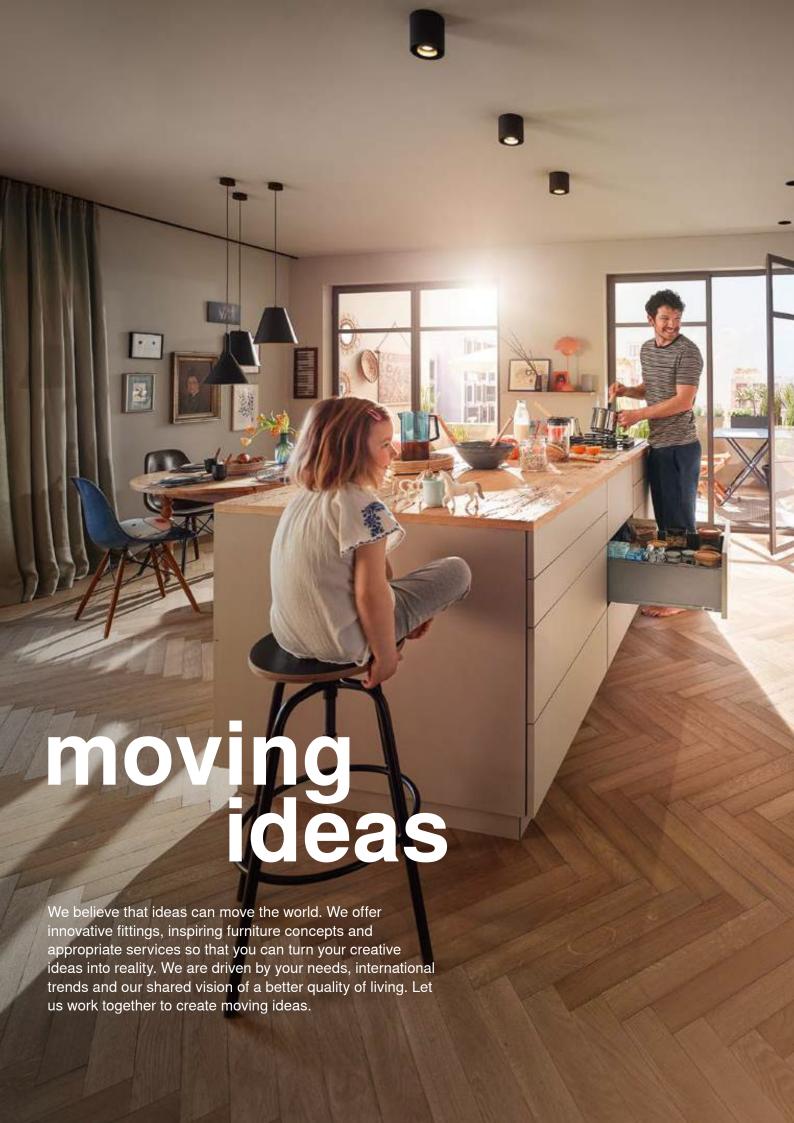

# Beautifully organised interiors – throughout your home

AMBIA-LINE brings beautiful order to every drawer. The inner dividing system's slim frames can be used in a multitude of ways to organise interiors.