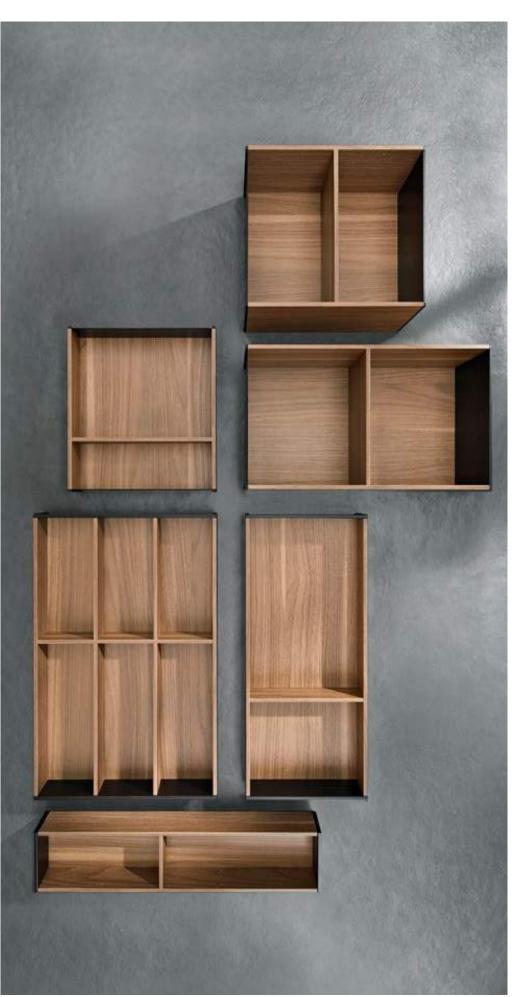

### **Elegant wood design**

The frames are a combination of steel and wood décors. There are three lux-urious options to choose from, allowing you to introduce contrasts to furniture interiors.

### Wood design

Bardolino oak

Nebraska oak

Tennessee walnut

### **Sizes**

Narrow frame Width 100 mm Lengths 422/472/522/572 mm Height 50 mm

Wide frame Width 200 mm Lengths 422/472/522/572 mm Height 50 mm

Short frame Width 242 mm Length 272 mm Height 50 mm

Cutlery insert Width 300 mm Lengths 422/472/522/572 mm Height 50 mm

High frame (long) Width 218 mm Length 370 mm Height 110 mm

High frame (short) Width 242 mm Length 270 mm Height 110 mm

Cross gallery and lateral dividers Gallery for cutting to width

Bottle set width 100 mm or 200 mm For tool-free attachment to narrow or wide frames