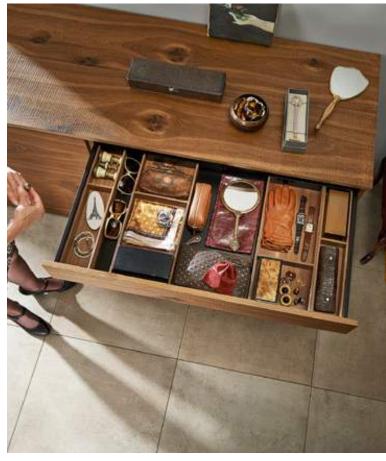

# AMBIA-LINE for personal care products

- Towels, lotions and perfumes are kept nice and tidy.
- The frames can be easily cleaned with a damp cloth.

Steel design Silk white matt

# AMBIA-LINE for cosmetics

- All your beauty products visible at a glance.
- The frame securely holds even the smallest items and ensures they are always to hand.

Steel design Orion grey matt