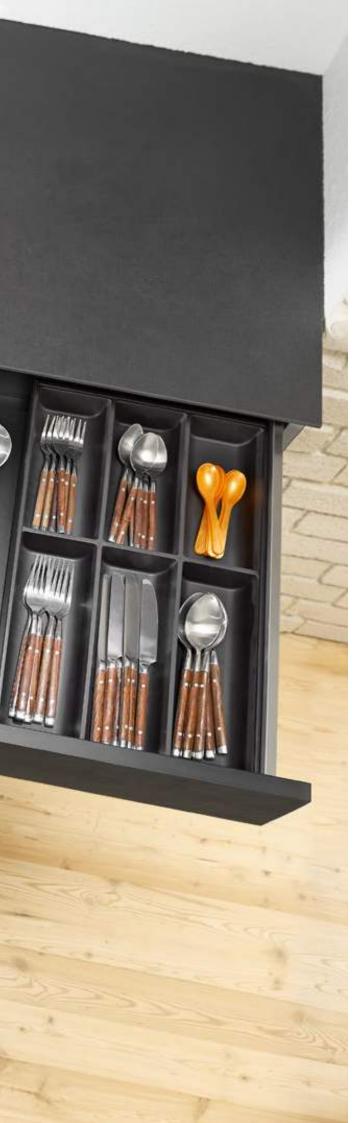

### **AMBIA-LINE** for cutlery

- The cutlery insert with a soft touch coating ensures that cutlery does not clatter in drawers.
- Cutlery inserts and frames can be combined as required.

Detailed information on the awards

### **AMBIA-LINE** for cutlery

- The cutlery insert beautifully organises cutlery.
- The high-quality materials can be easily cleaned with a damp cloth.

Wood design Bardolino oak