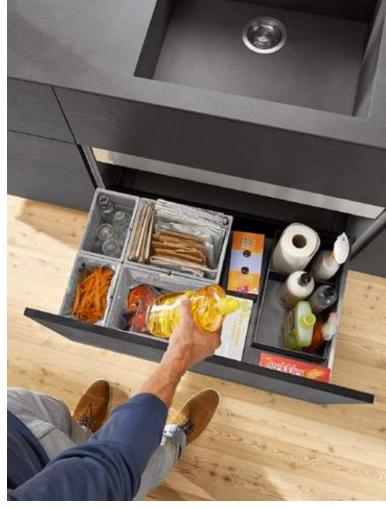

# AMBIA-LINE for provisions

- The SPACE TOWER larder unit keeps jars and tins of all sizes nice and tidy.
- The non-slip AMBIA-LINE frames securely hold open packs of flour, sugar or rice.

Steel design Carbon black matt