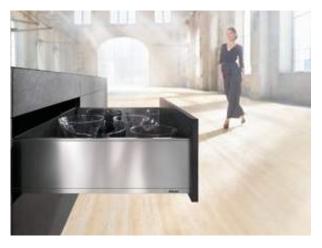

# Beautifully organised interiors – throughout your home

AMBIA-LINE brings beautiful order to every drawer. The inner dividing system's slim frames can be used in a multitude of ways to organise interiors.

# Practical function – versatile in application

AMBIA-LINE gives you the freedom to tailor interiors to your requirements and to every type of storage item. The frames have been designed for immediate use. They fit into every drawer and are suitable for all living areas.

### Elegant design

The minimalist design of AMBIA-LINE goes perfectly with the clean lines of LEGRABOX and MERIVOBOX.