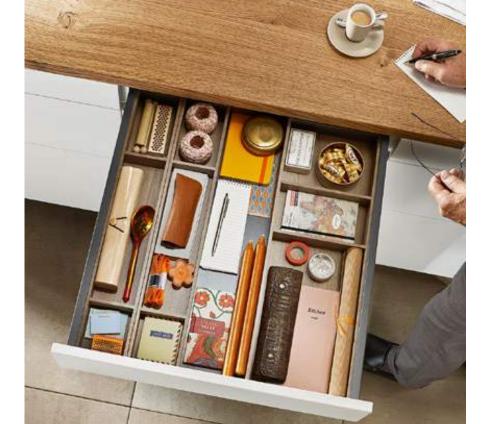

# AMBIA-LINE for work essentials

- Beautifully organised interiors make it easier to focus on work.
- Stress reducing chocolate is immediately to hand.

Steel design Carbon black matt