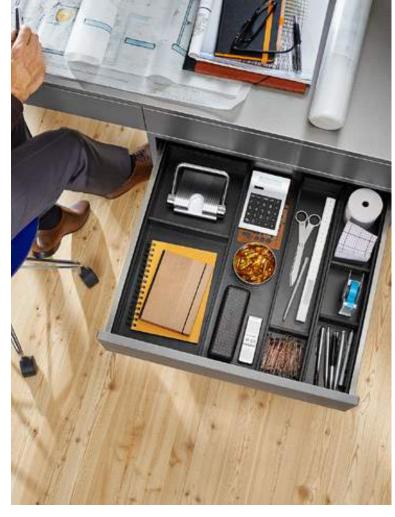

# AMBIA-LINE for work essentials

- Beautifully organised interiors make it easier to focus on work.
- Stress reducing chocolate is immediately to hand.

Steel design Carbon black matt