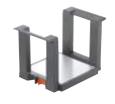

### Blum plate holder

- Up to 12 plates are held securely in pull-outs and can be swiftly carried to the dining table.
- The plate holder can be easily adjusted to different plate sizes.

Steel design Orion grey matt