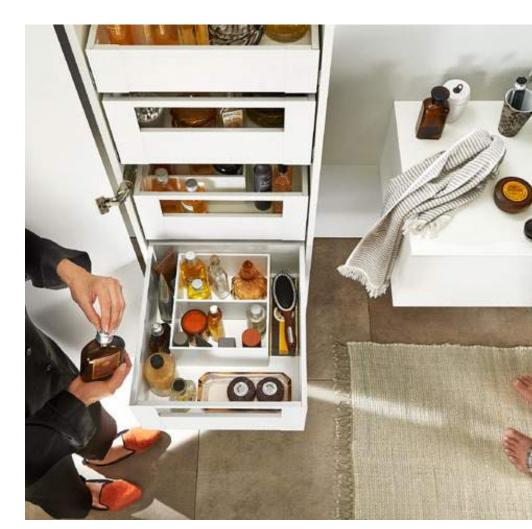

# AMBIA-LINE for cosmetics

- All your beauty products visible at a glance.
- The frame securely holds even the smallest items and ensures they are always to hand.

Steel design Orion grey matt