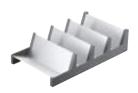

### Classic steel design

The epoxy coated steel frames are available in four different colours so interiors merge with drawers to create a harmonious entity.

Orion grey matt

Carbon black matt

Bardolino oak

### **Elegant wood design**

The frames are a combination of steel and wood décors. There are three lux-urious options to choose from, allowing you to introduce contrasts to furniture interiors.

### **Tailored to contents**

The flexible cross dividers can be easily adjusted to the contents.