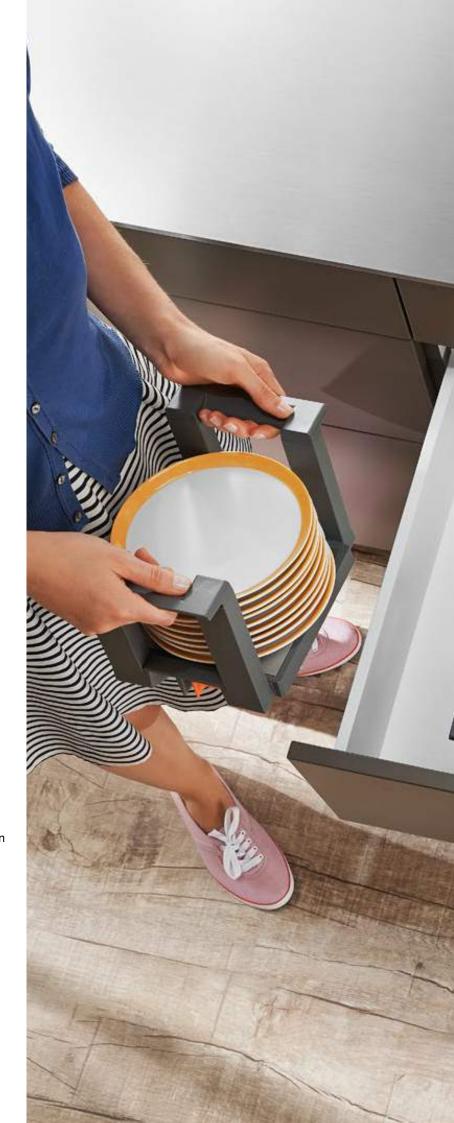

### Blum plate holder

- Up to 12 plates are held securely in pull-outs and can be swiftly carried to the dining table.
- The plate holder can be easily adjusted to different plate sizes.

Steel design Orion grey matt