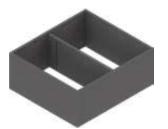

### **Sizes**

Narrow frame Width 100 mm Lengths 422/472/522/572 mm Height 50 mm

Wide frame Width 200 mm Lengths 422/472/522/572 mm Height 50 mm

Short frame Width 242 mm Length 272 mm Height 50 mm

Cutlery insert Width 300 mm Lengths 422/472/522/572 mm Height 50 mm

High frame (long) Width 218 mm Length 370 mm Height 110 mm

High frame (short) Width 242 mm Length 270 mm Height 110 mm

Cross gallery and lateral dividers Gallery for cutting to width

Bottle set width 100 mm or 200 mm For tool-free attachment to narrow or wide frames