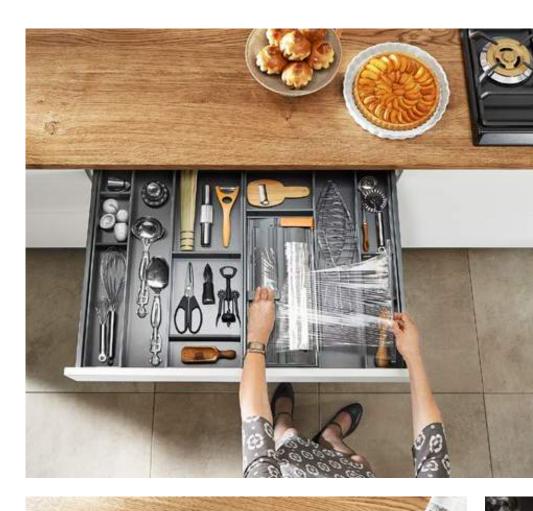

# AMBIA-LINE for kitchen utensils and AMBIA-LINE film/foil dispenser

- Everything runs like clockwork because you have clear visilibity of whisks, vegetable peelers and ladles.
- The AMBIA-LINE film/foil dispenser ensures effortless dispensing and a perfect tangle-free cut.