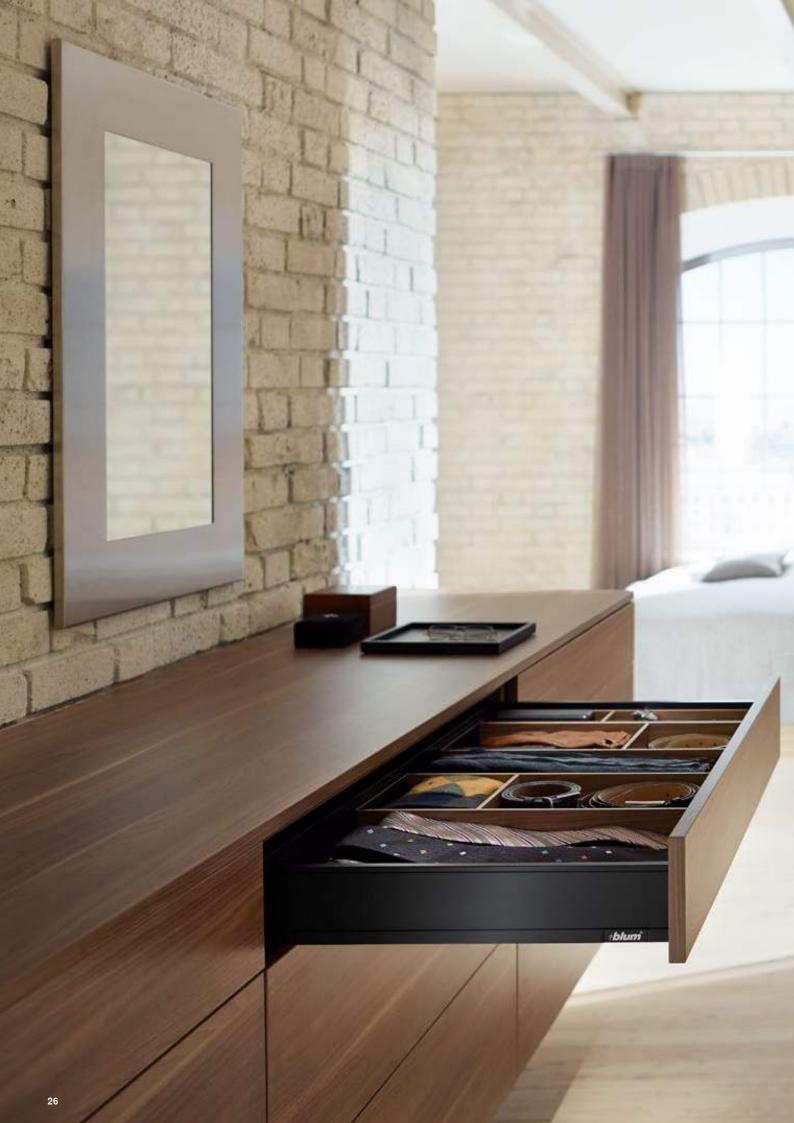

### for accessories

- Silk scarves, gloves and jewellery are elegantly presented.
- Matching accessories are to hand in seconds.

Wood design Nebraska oak

# AMBIA-LINE for clothing

- These frames keep everything nice
   and tidy be it T-shirts, belts or socks.
- Combine your perfect outfit in no time thanks to beautifully organised interiors.

Steel design Indium grey matt

### **AMBIA-LINE** for special memories

- Postcards and souvenirs are kept neat and tidy.
- Stylish storage allows you to (re)discover and reminisce about special moments.

Wood design Tennessee walnut