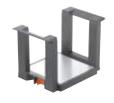

#### Configure your AMBIA-LINE

Use the online Product Configurator to design your AMBIA-LINE application.

www.blum.com/ambialine

AMBIA-LINE | Compact range

**blum** 

Sizes

Narrow frame Width 100 mm Lengths 422/472/522/572 mm Height 50 mm

Wide frame Width 200 mm Lengths 422/472/522/572 mm Height 50 mm

Short frame Width 242 mm Length 272 mm Height 50 mm

Cutlery insert Width 300 mm Lengths 422/472/522/572 mm Height 50 mm

High frame (long) Width 218 mm Length 370 mm Height 110 mm