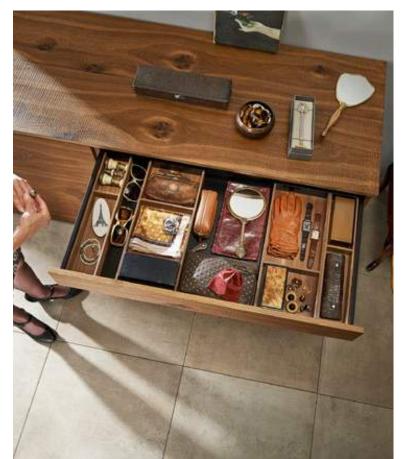

#### **AMBIA-LINE for cutlery**

- The cutlery insert with a soft touch coating ensures that cutlery does not clatter in drawers.
- Cutlery inserts and frames can be combined as required.

SPECIAL MENTION 2015

#### **AMBIA-LINE** for cutlery

- The cutlery insert beautifully organises cutlery.
- The high-quality materials can be easily cleaned with a damp cloth.

**blum** 

Wood design Bardolino oak