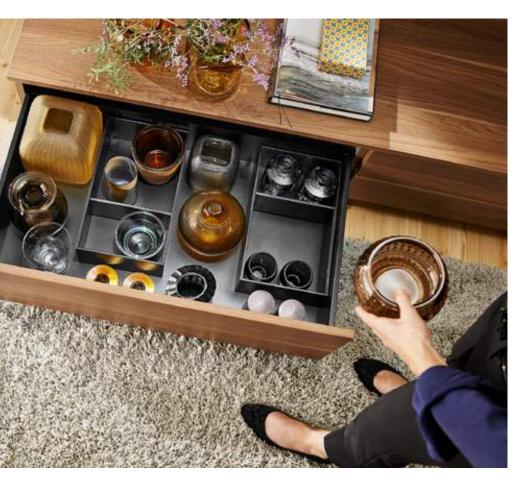

#### **AMBIA-LINE** for provisions

- The SPACE TOWER larder unit keeps jars and tins of all sizes nice and tidy.
- The non-slip AMBIA-LINE frames securely hold open packs of flour, sugar or rice.

Steel design Carbon black matt