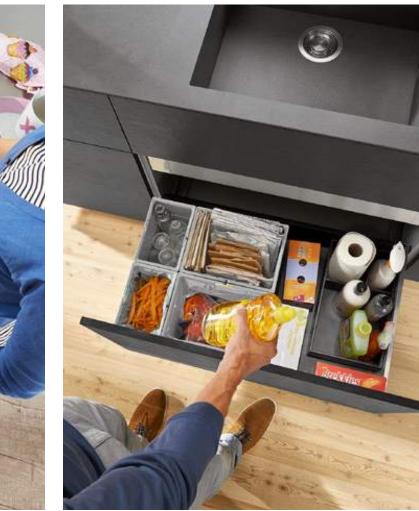

#### **AMBIA-LINE** for provisions

- The SPACE TOWER larder unit keeps jars and tins of all sizes nice and tidy.
- The non-slip AMBIA-LINE frames securely hold open packs of flour, sugar or rice.

Steel design Carbon black matt