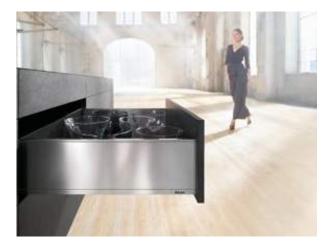

# Practical function – versatile in application

AMBIA-LINE gives you the freedom to tailor interiors to your requirements and to every type of storage item. The frames have been designed for immediate use. They fit into every drawer and are suitable for all living areas.

#### **Elegant design**

The minimalist design of AMBIA-LINE goes perfectly with the clean lines of LEGRABOX and MERIVOBOX.

#### Easy handling

The frames can be positioned wherever required. A magnet for attachment to the back and anti-slip feet provide a secure hold.

Blum's practical solutions for your home

8

**Ablum** 