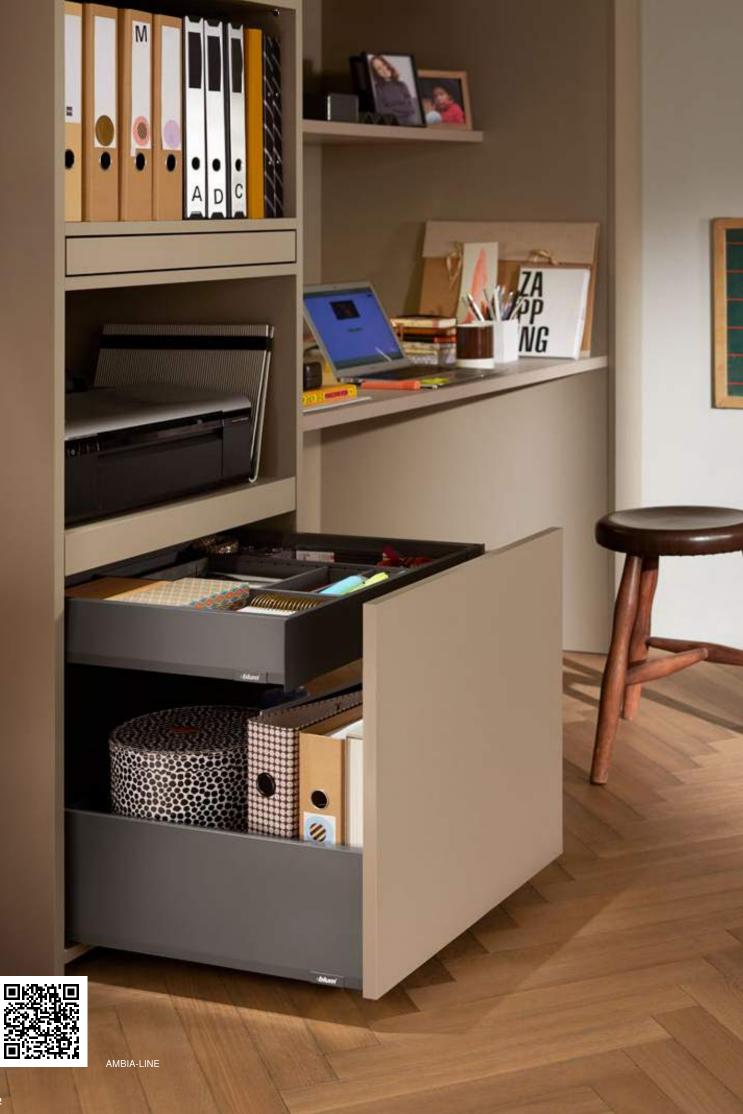

# Practical function – versatile in application

AMBIA-LINE gives you the freedom to tailor interiors to your requirements and to every type of storage item. The frames have been designed for immediate use. They fit into every drawer and are suitable for all living areas.

#### **Elegant design**

The minimalist design of AMBIA-LINE goes perfectly with the clean lines of LEGRABOX and MERIVOBOX.

#### **Tailored to contents**

The flexible cross dividers can be easily adjusted to the contents.

#### Easy handling

The frames can be positioned wherever required. A magnet for attachment to the back and anti-slip feet provide a secure hold.

Blum's practical solutions for your home

8

**Ablum** 