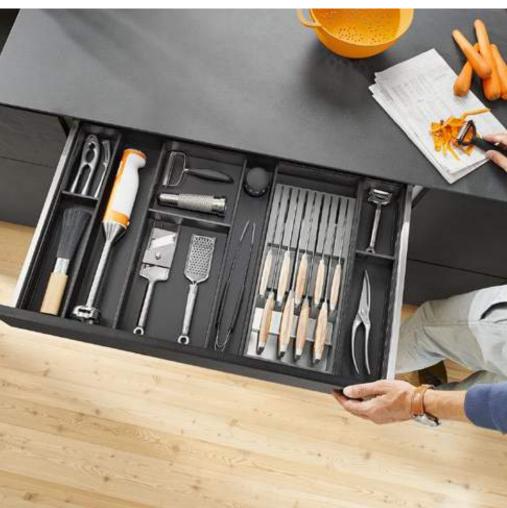

#### AMBIA-LINE knife holder - The knife holder ensures tidy and

- secure storage of up to nine knives.
- High-quality nylon and anti-fingerprint stainless steel keep the cutting edges protected without dulling the blades.

Steel design Carbon black matt