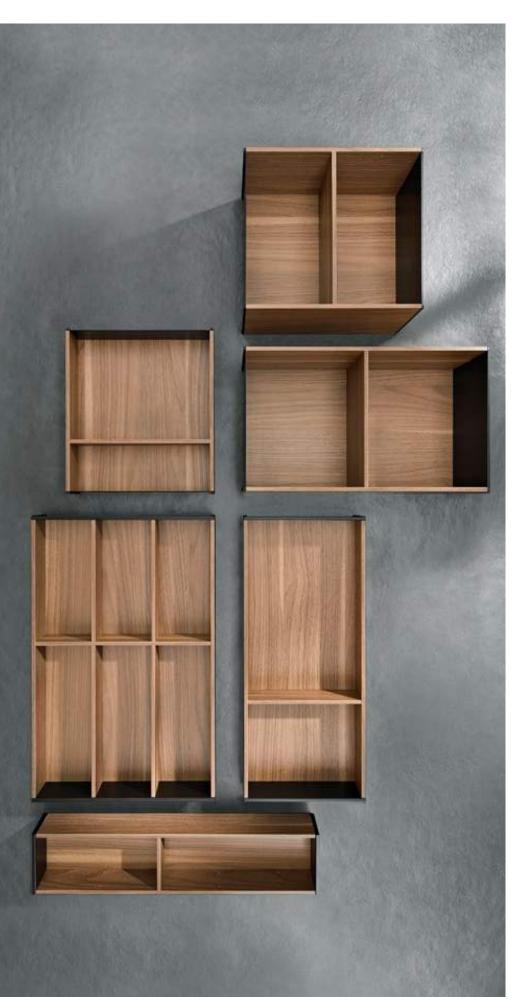

#### Elegant wood design

The frames are a combination of steel and wood décors. There are three luxurious options to choose from, allowing you to introduce contrasts to furniture interiors.

#### Wood design

Silk white matt

Indium grey matt

Orion grey matt

Carbon black matt

Nebraska oak

Tennessee walnut