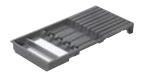

#### **AMBIA-LINE for cutlery**

- The cutlery insert with a soft touch coating ensures that cutlery does not clatter in drawers.
- Cutlery inserts and frames can be combined as required.

SPECIAL MENTION 2015

#### **AMBIA-LINE** for cutlery

- The cutlery insert beautifully organises cutlery.
- The high-quality materials can be easily cleaned with a damp cloth.

**blum** 

Wood design Bardolino oak