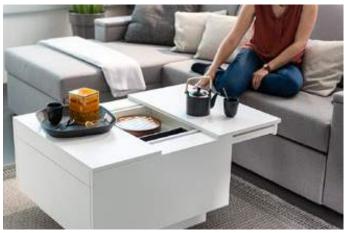

Cutlery insert Width 300 mm Lengths 422/472/522/572 mm Height 50 mm



High frame (long) Width 218 mm Length 370 mm Height 110 mm



High frame (short) Width 242 mm Length 270 mm Height 110 mm



Cross gallery and lateral dividers Gallery for cutting to width



Bottle set width 100 mm or 200 mm For tool-free attachment to narrow or wide frames

#### **Kitchen accessories**





Foil dispenser Width 187 mm Length 409 mm For wide frames

Knife holder

Width 187 mm

Length 409 mm

For wide frames





Plate holder For plates with Ø 186–322 mm Height 170 mm

Spice holder Width 205 mm Length 356 mm For high frames (long)





#### Quality living in every area of the home

Needs are personal – and so are furniture requirements. Blum fittings deliver enhanced user-friendliness and convenience.



What inspires you? Visit the website to discover more exciting ideas for a better quality of living throughout your home.



www.blum-inspirations.com

#### **eblum**







moving ideas Dan-

We believe that ideas can move the world. We offer innovative fittings, inspiring furniture concepts and appropriate services so that you can turn your creative ideas into reality. We are driven by your needs, international trends and our shared vision of a better quality of living. Let us work together to create moving ideas.

**Ablum** 

## Quality of living

We would like you to enjoy greater convenience and functionality when using furniture.

### **Product range**

Everything from a single source: our wide range of products allows you to keep up with today's and tomorrow's trends.



### Inspi