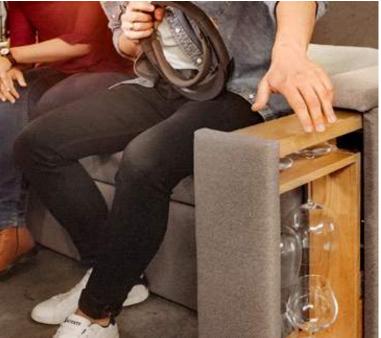

### AMBIA-LINE for accessories

 Silk scarves, gloves and jewellery are elegantly presented.

**blum** 

Matching accessories are to hand in seconds.

Wood design Nebraska oak