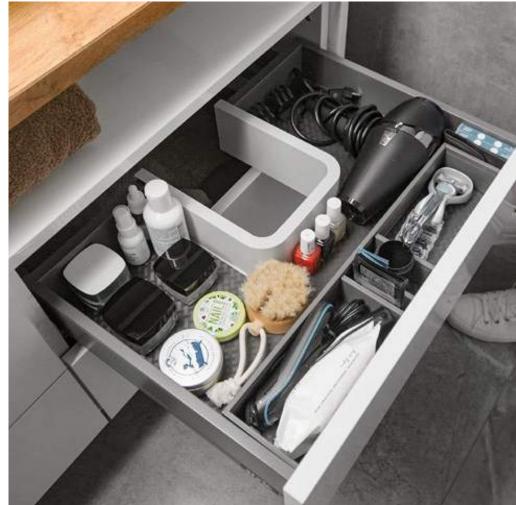

#### AMBIA-LINE for personal care products

- Towels, lotions and perfumes are kept nice and tidy.
- The frames can be easily cleaned with a damp cloth.

Steel design Silk white matt

#### for cosmetics

- All your beauty products visible at a glance.
- The frame securely holds even the smallest items and ensures they are always to hand.

Steel design Orion grey matt

#### for all your bathroom accessories

- Tidy interiors turn your bathroom into a spa oasis.
- The durable frames are resistant to high humidity.

Wood design Nebraska oak