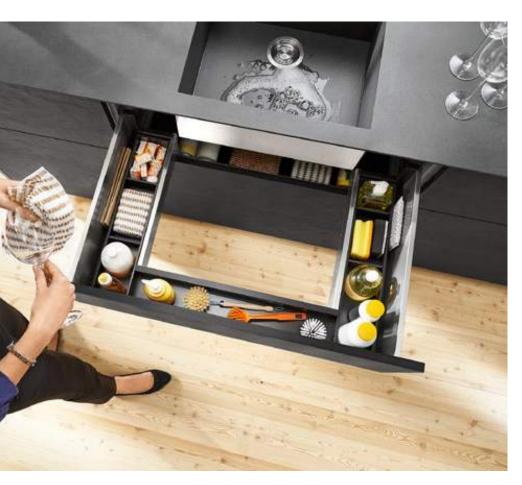

#### AMBIA-LINE for cleaning utensils

- The sink pull-out makes full use of the storage space under the sink which is often wasted. Utensils can be clearly organised.
- Washing-up liquid, sponges and brushes are kept exactly where they are needed.