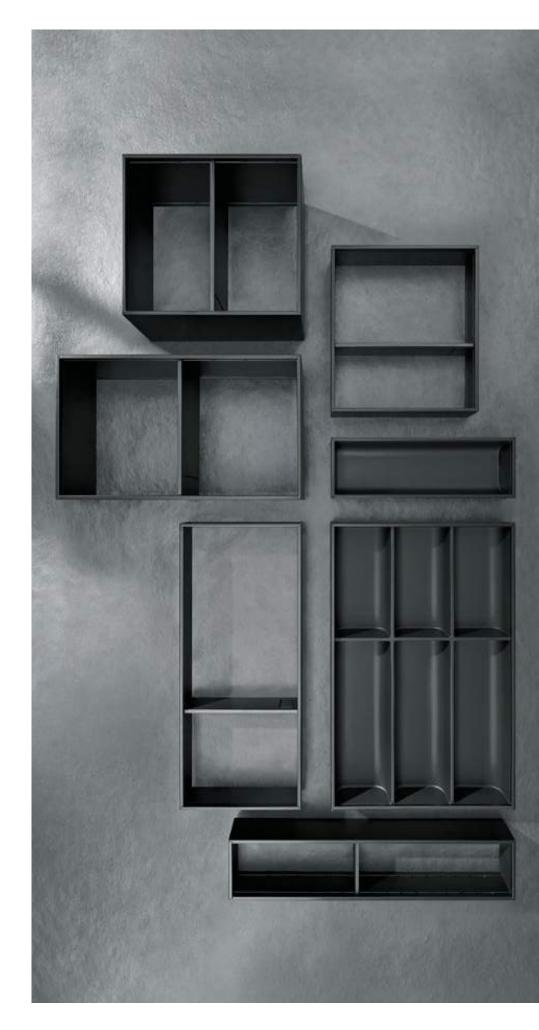

#### Classic steel design

The epoxy coated steel frames are available in four different colours so interiors merge with drawers to create a harmonious entity.

Indium grey matt

Carbon black matt

**Ablum** 

#### Steel design