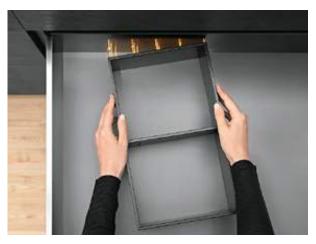

#### **AMBIA-LINE for cutlery**

- The cutlery insert with a soft touch coating ensures that cutlery does not clatter in drawers.
- Cutlery inserts and frames can be combined as required.

SPECIAL MENTION 2015

#### **AMBIA-LINE** for cutlery

- The cutlery insert beautifully organises cutlery.
- The high-quality materials can be easily cleaned with a damp cloth.

**blum** 

Wood design Bardolino oak