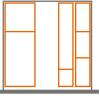

#### Configure your AMBIA-LINE

Use the online Product Configurator to design your AMBIA-LINE application.

www.blum.com/ambialine

AMBIA-LINE | Compact range

**blum** 

Sizes

Narrow frame Width 100 mm Lengths 422/472/522/572 mm Height 50 mm

Wide frame Width 200 mm Lengths 422/472/522/572 mm Height 50 mm

Short frame Width 242 mm Length 272 mm Height 50 mm

Cutlery insert Width 300 mm Lengths 422/472/522/572 mm Height 50 mm

High frame (long) Width 218 mm Length 370 mm Height 110 mm

High frame (short) Width 242 mm Length 270 mm Height 110 mm

Cross gallery and lateral dividers Gallery for cutting to width

Bottle set width 100 mm or 200 mm For tool-free attachment to narrow or wide frames