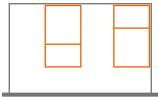

#### Configure your AMBIA-LINE

Use the online Product Configurator to design your AMBIA-LINE application.

www.blum.com/ambialine

AMBIA-LINE | Compact range

**blum** 

Sizes

Narrow frame Width 100 mm Lengths 422/472/522/572 mm Height 50 mm

Wide frame Width 200 mm Lengths 422/472/522/572 mm Height 50 mm

Short frame Width 242 mm Length 272 mm Height 50 mm

Cutlery insert Width 300 mm Lengths 422/472/522/572 mm Height 50 mm

High frame (long) Width 218 mm Length 370 mm Height 110 mm