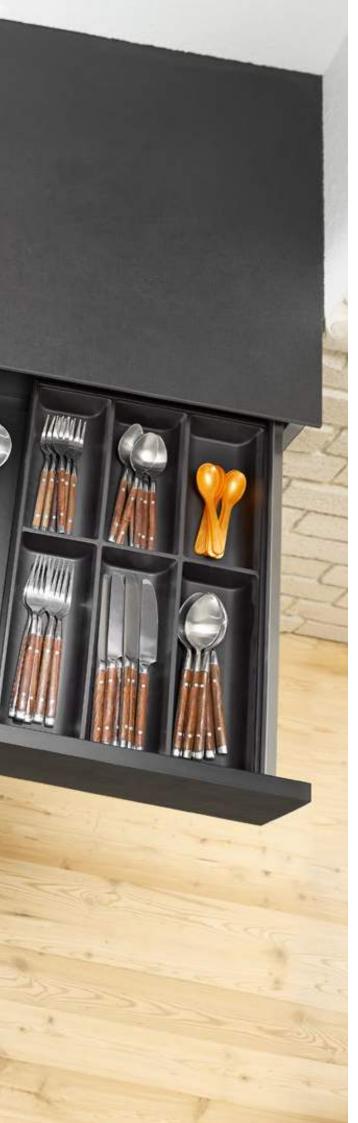

#### **AMBIA-LINE for cutlery**

- The cutlery insert with a soft touch coating ensures that cutlery does not clatter in drawers.
- Cutlery inserts and frames can be combined as required.

SPECIAL MENTION 2015

#### **AMBIA-LINE** for cutlery

- The cutlery insert beautifully organises cutlery.
- The high-quality materials can be easily cleaned with a damp cloth.

**blum** 

Wood design Bardolino oak