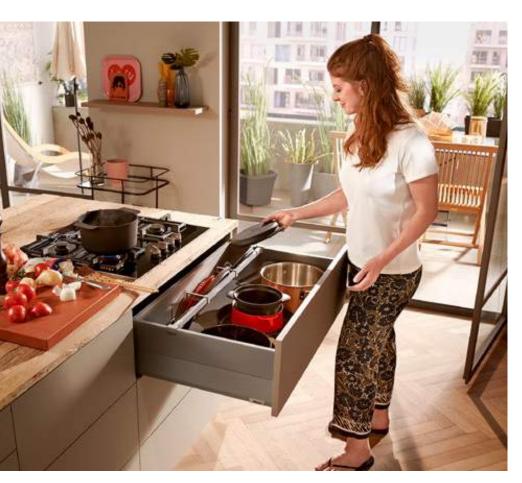

#### AMBIA-LINE for pots and lids

- The best place to store cookware is in the pull-out directly under the hob.
- The cross gallery keeps lids upright and within easy reach.

Steel design Indium grey matt