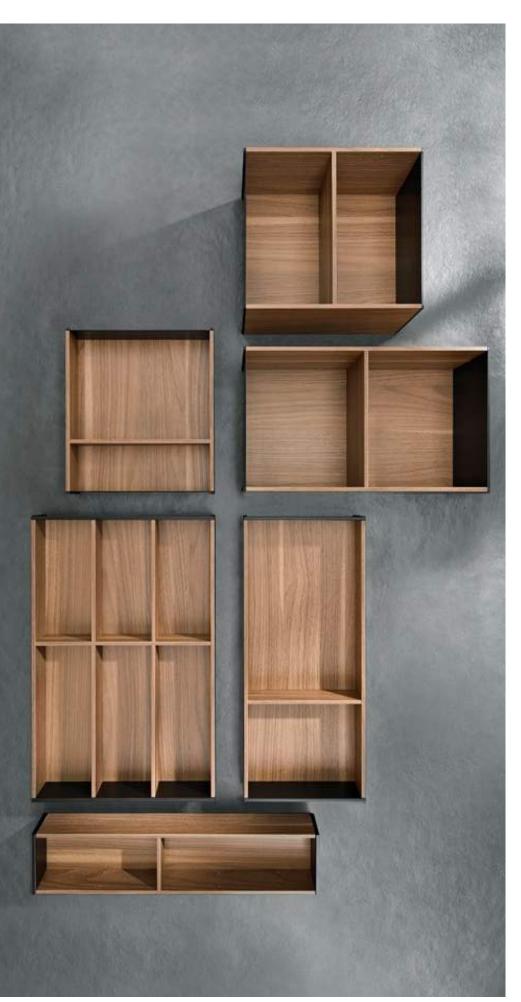

## AMBIA-LINE Product range

#### Wood design

Silk white matt

Indium grey matt

Orion grey matt

Carbon black matt

Nebraska oak

Tennessee walnut

#### Configure your AMBIA-LINE

Use the online Product Configurator to design your AMBIA-LINE application.

www.blum.com/ambialine

AMBIA-LINE | Compact range

**blum** 

Sizes

Narrow frame Width 100 mm Lengths 422/472/522/572 mm Height 50 mm

Wide frame Width 200 mm Lengths 422/472/522/572 mm Height 50 mm

Short frame Width 242 mm Length 272 mm Height 50 mm

Cutlery insert Width 300 mm Lengths 422/472/522/572 mm Height 50 mm

High frame (long) Width 218 mm Length 370 mm Height 110 mm

High frame (short) Width 242 mm Length 270 mm Height 110 mm

Cross gallery and lateral dividers Gallery for cutting to width

Bottle set width 100 mm or 200 mm For tool-free attachment to narrow or wide frames