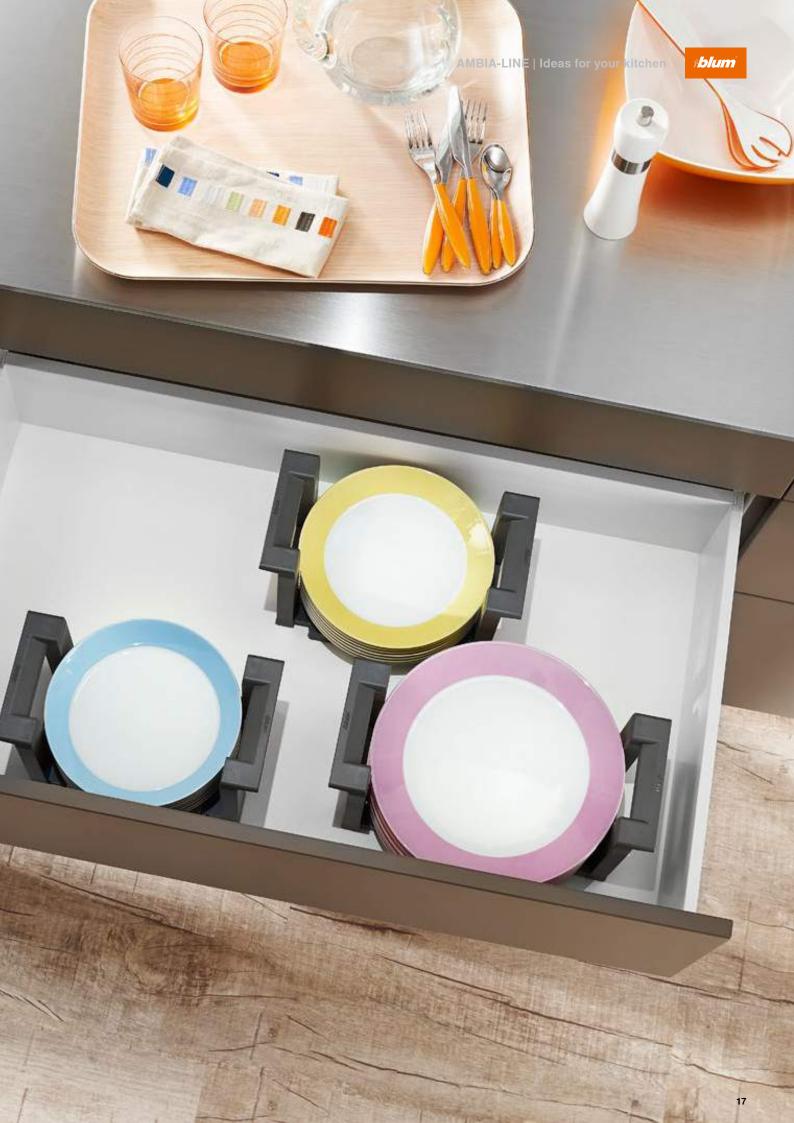

#### Blum plate holder

- Up to 12 plates are held securely in pull-outs and can be swiftly carried to the dining table.
- The plate holder can be easily adjusted to different plate sizes.

Steel design Orion grey matt