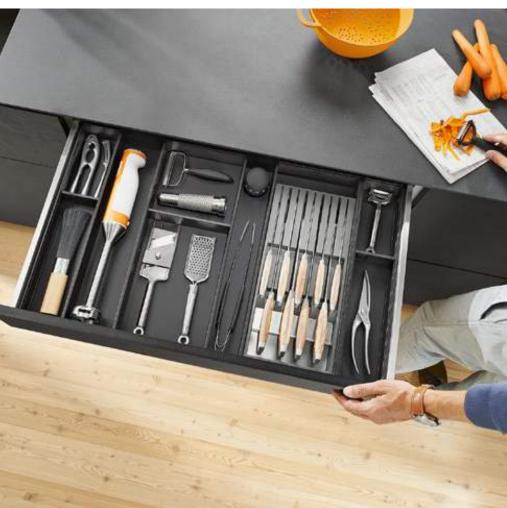

#### AMBIA-LINE knife holder - The knife holder ensures tidy and

- secure storage of up to nine knives.
- High-quality nylon and anti-fingerprint stainless steel keep the cutting edges protected without dulling the blades.