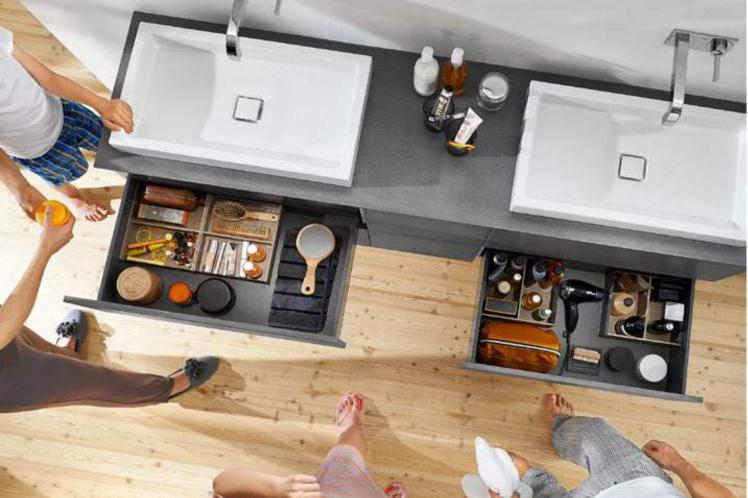

#### AMBIA-LINE for personal care products

- Towels, lotions and perfumes are kept nice and tidy.
- The frames can be easily cleaned with a damp cloth.

Steel design Silk white matt

#### for cosmetics

- All your beauty products visible at a glance.
- The frame securely holds even the smallest items and ensures they are always to hand.

Steel design Orion grey matt