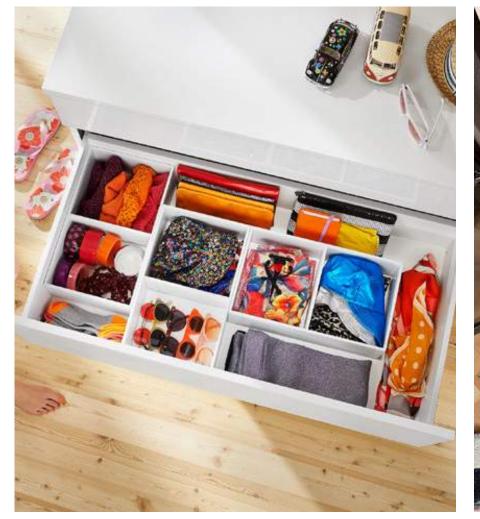

### AMBIA-LINE for accessories

 Silk scarves, gloves and jewellery are elegantly presented.

**blum** 

Matching accessories are to hand in seconds.

Wood design Nebraska oak