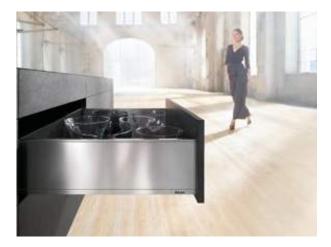

#### **Elegant design**

The minimalist design of AMBIA-LINE goes perfectly with the clean lines of LEGRABOX and MERIVOBOX.

#### Easy handling

The frames can be positioned wherever required. A magnet for attachment to the back and anti-slip feet provide a secure hold.

Blum's practical solutions for your home

8

**Ablum** 