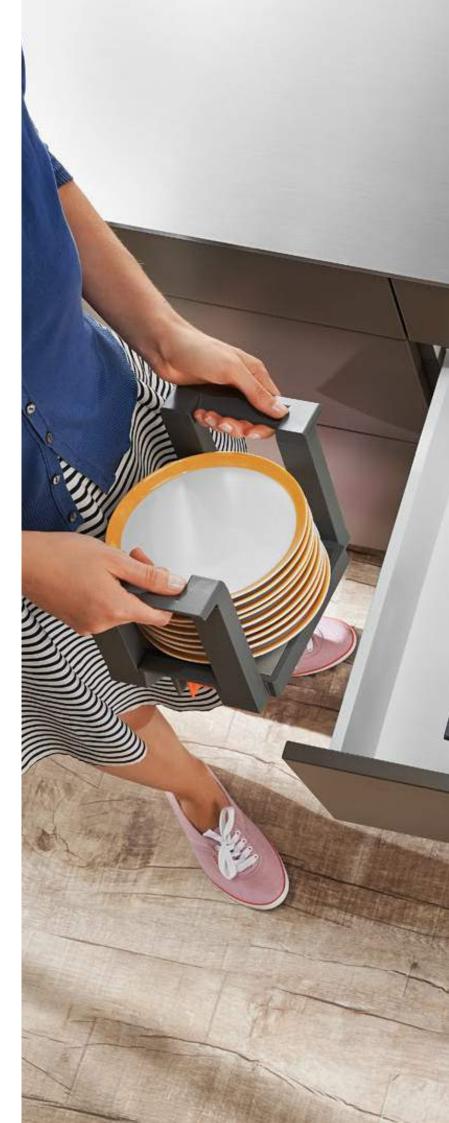

#### Blum plate holder

- Up to 12 plates are held securely in pull-outs and can be swiftly carried to the dining table.
- The plate holder can be easily adjusted to different plate sizes.

Steel design Orion grey matt