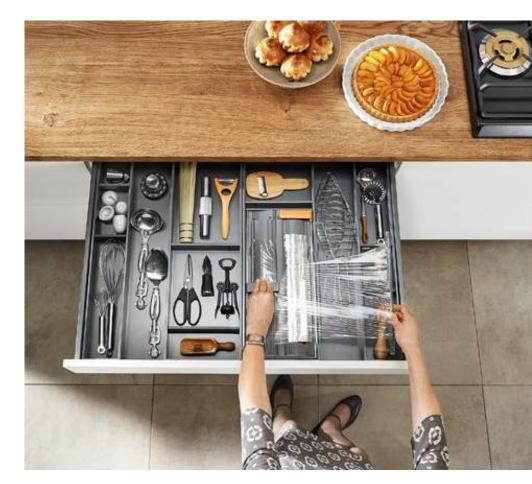

#### AMBIA-LINE for kitchen utensils and AMBIA-LINE film/foil dispenser

- Everything runs like clockwork because you have clear visilibity of whisks, vegetable peelers and ladles.
- The AMBIA-LINE film/foil dispenser ensures effortless dispensing and a perfect tangle-free cut.