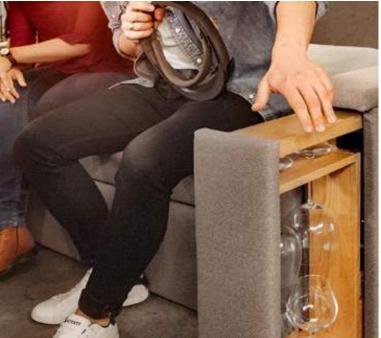

#### AMBIA-LINE for bottles and cutting boards

- Bottles are stored securely and are within easy reach.
- Wider pull-outs offer additional space, e.g. for cutting boards.

Steel design Carbon black matt