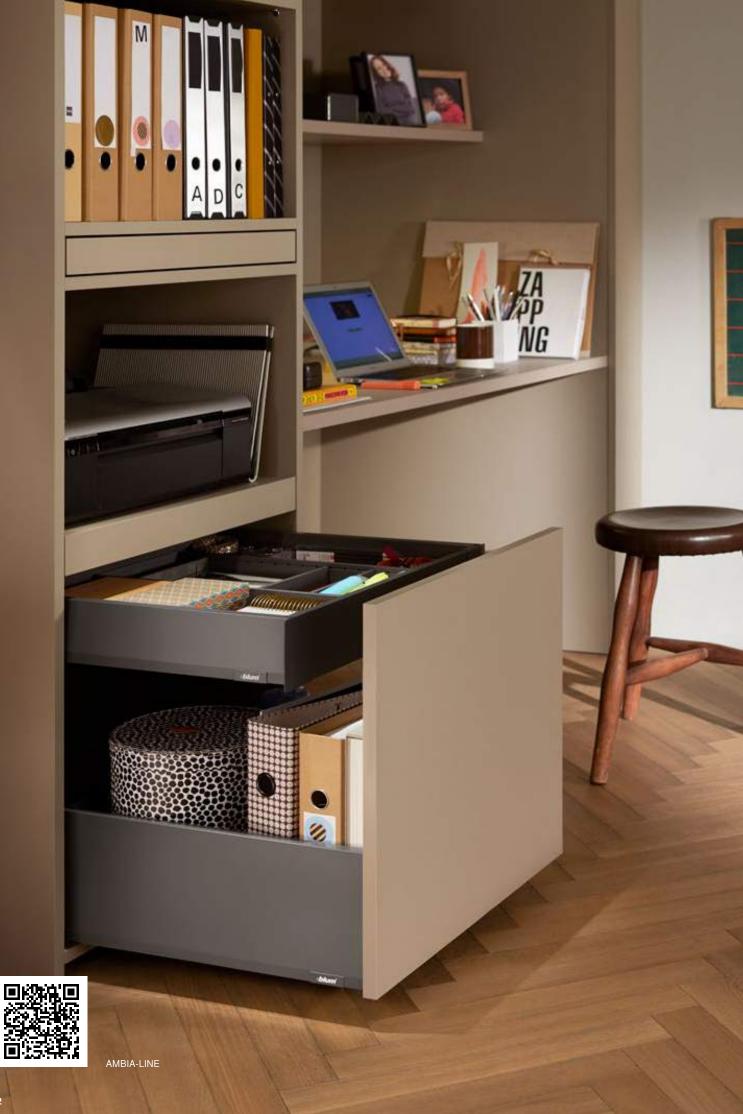

## Beautifully organised interiors – throughout your home

AMBIA-LINE brings beautiful order to every drawer. The inner dividing system's slim frames can be used in a multitude of ways to organise interiors.

# Practical function – versatile in application

AMBIA-LINE gives you the freedom to tailor interiors to your requirements and to every type of storage item. The frames have been designed for immediate use. They fit into every drawer and are suitable for all living areas.

#### Easy handling

The frames can be positioned wherever required. A magnet for attachment to the back and anti-slip feet provide a secure hold.

Blum's practical solutions for your home

8

**Ablum** 