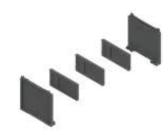

#### **Tailored to contents**

The flexible cross dividers can be easily adjusted to the contents.

#### Easy handling

The frames can be positioned wherever required. A magnet for attachment to the back and anti-slip feet provide a secure hold.

Blum's practical solutions for your home

8

**Ablum** 