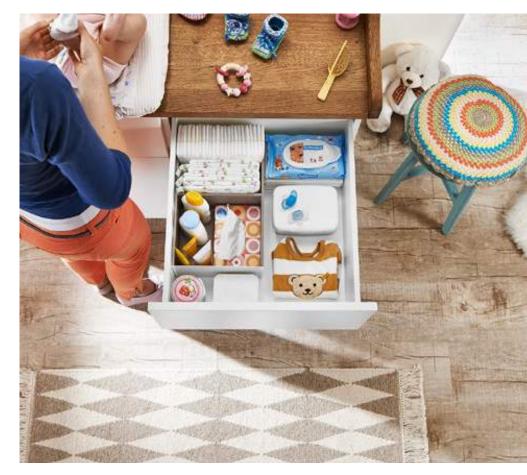

#### **AMBIA-LINE** for baby essentials

- Nappies, wipes and powder are within easy reach so you won't have to leave your baby unattended for a second.
- Everything is exactly where it should be, even tiny baby socks.

Wood design Bardolino oak