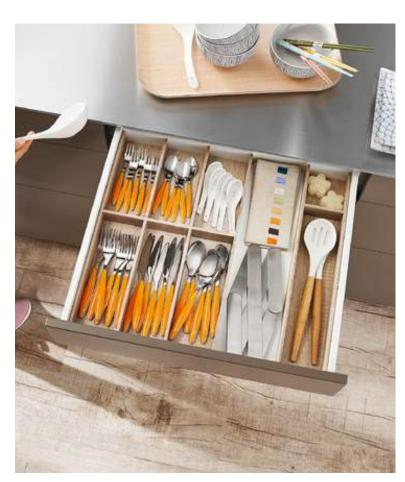

#### **AMBIA-LINE for cutlery**

- The cutlery insert with a soft touch coating ensures that cutlery does not clatter in drawers.
- Cutlery inserts and frames can be combined as required.

SPECIAL MENTION 2015

#### **AMBIA-LINE** for cutlery

- The cutlery insert beautifully organises cutlery.
- The high-quality materials can be easily cleaned with a damp cloth.

**blum** 

Wood design Bardolino oak