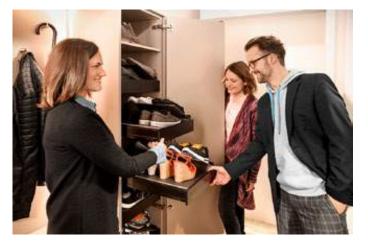

#### **AMBIA-LINE for cutlery**

- The cutlery insert with a soft touch coating ensures that cutlery does not clatter in drawers.
- Cutlery inserts and frames can be combined as required.

SPECIAL MENTION 2015

#### **AMBIA-LINE** for cutlery

- The cutlery insert beautifully organises cutlery.
- The high-quality materials can be easily cleaned with a damp cloth.

**blum** 

Wood design Bardolino oak