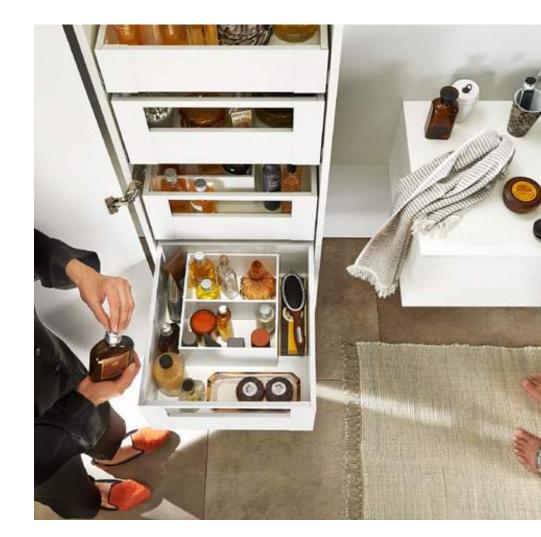

#### AMBIA-LINE for personal care products

- Towels, lotions and perfumes are kept nice and tidy.
- The frames can be easily cleaned with a damp cloth.

Steel design Silk white matt

#### for cosmetics

- All your beauty products visible at a glance.
- The frame securely holds even the smallest items and ensures they are always to hand.

Steel design Orion grey matt