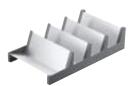

#### **AMBIA-LINE for cutlery**

- The cutlery insert with a soft touch coating ensures that cutlery does not clatter in drawers.
- Cutlery inserts and frames can be combined as required.

SPECIAL MENTION 2015

#### **AMBIA-LINE** for cutlery

- The cutlery insert beautifully organises cutlery.
- The high-quality materials can be easily cleaned with a damp cloth.

**blum** 

Wood design Bardolino oak