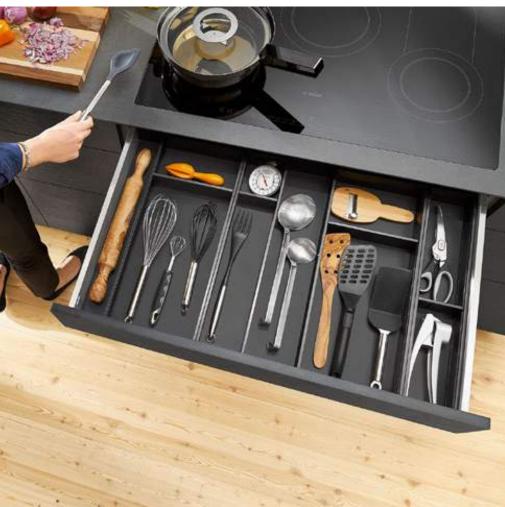

#### AMBIA-LINE for kitchen utensils and AMBIA-LINE film/foil dispenser

- Everything runs like clockwork because you have clear visilibity of whisks, vegetable peelers and ladles.
- The AMBIA-LINE film/foil dispenser ensures effortless dispensing and a perfect tangle-free cut.