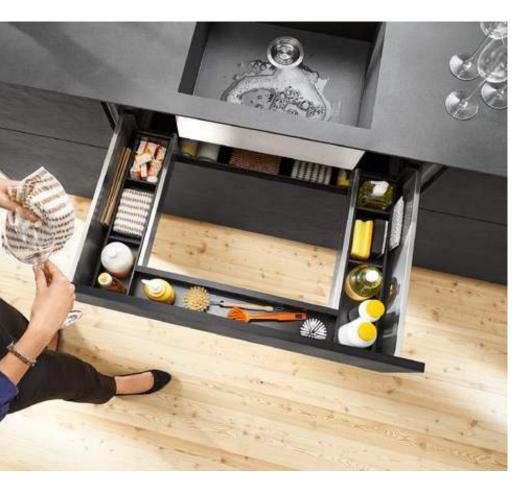

#### Easy handling

The frames can be positioned wherever required. A magnet for attachment to the back and anti-slip feet provide a secure hold.

Blum's practical solutions for your home

8

**Ablum** 

#### **Tailored to contents**

The flexible cross dividers can be easily adjusted to the contents.

# Practical function – versatile in application

AMBIA-LINE gives you the freedom to tailor interiors to your requirements and to every type of storage item. The frames have been designed for immediate use. They fit into every drawer and are suitable for all living areas.