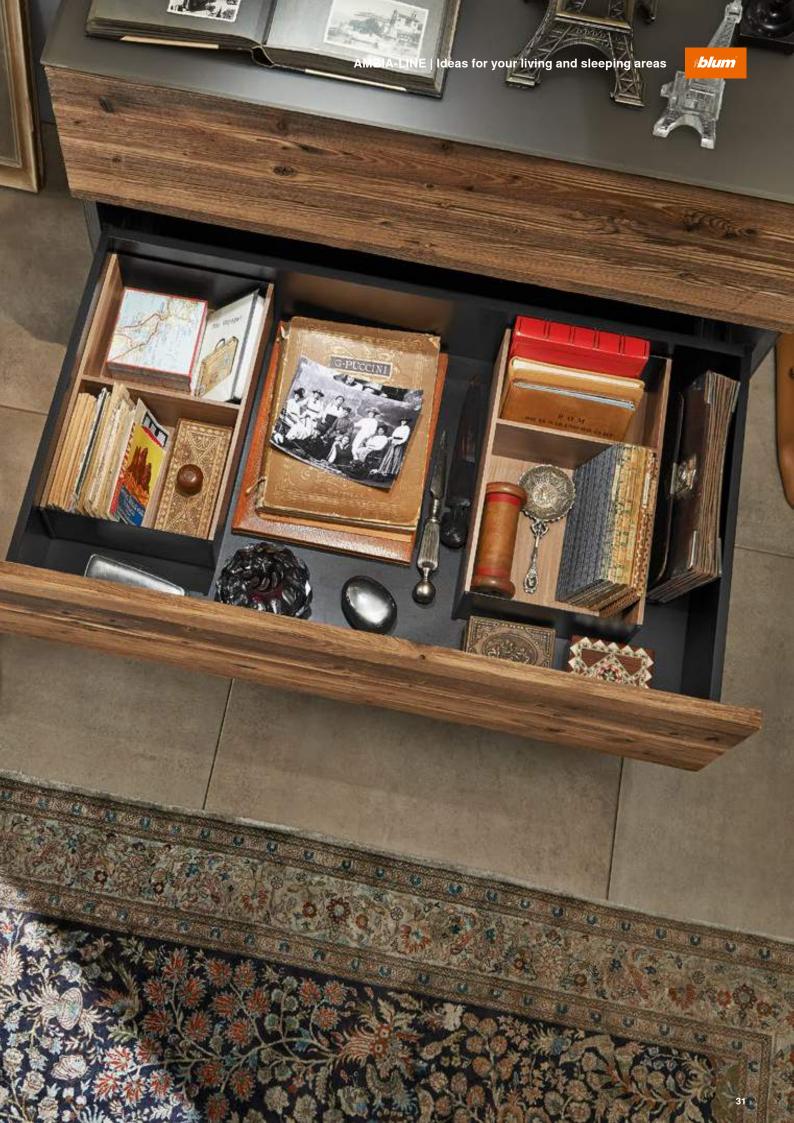

#### AMBIA-LINE for special memories

- Postcards and souvenirs are kept neat and tidy.
- Stylish storage allows you to (re)discover and reminisce about special moments.

Wood design Tennessee walnut