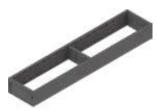

#### Configure your AMBIA-LINE

Use the online Product Configurator to design your AMBIA-LINE application.

www.blum.com/ambialine

AMBIA-LINE | Compact range

**blum** 

Sizes

Narrow frame Width 100 mm Lengths 422/472/522/572 mm Height 50 mm

Wide frame Width 200 mm Lengths 422/472/522/572 mm Height 50 mm

Short frame Width 242 mm Length 272 mm Height 50 mm

Cutlery insert Width 300 mm Lengths 422/472/522/572 mm Height 50 mm

High frame (long) Width 218 mm Length 370 mm Height 110 mm