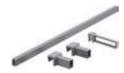

#### Classic steel design

The epoxy coated steel frames are available in four different colours so interiors merge with drawers to create a harmonious entity.

Indium grey matt

Carbon black matt

**Ablum** 

#### Elegant wood design

The frames are a combination of steel and wood décors. There are three luxurious options to choose from, allowing you to introduce contrasts to furniture interiors.