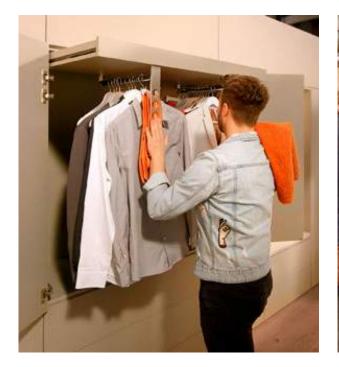

## AMBIA-LINE for clothing

- These frames keep everything nice and tidy – be it T-shirts, belts or socks.
- Combine your perfect outfit in no time thanks to beautifully organised interiors.

Steel design Indium grey matt