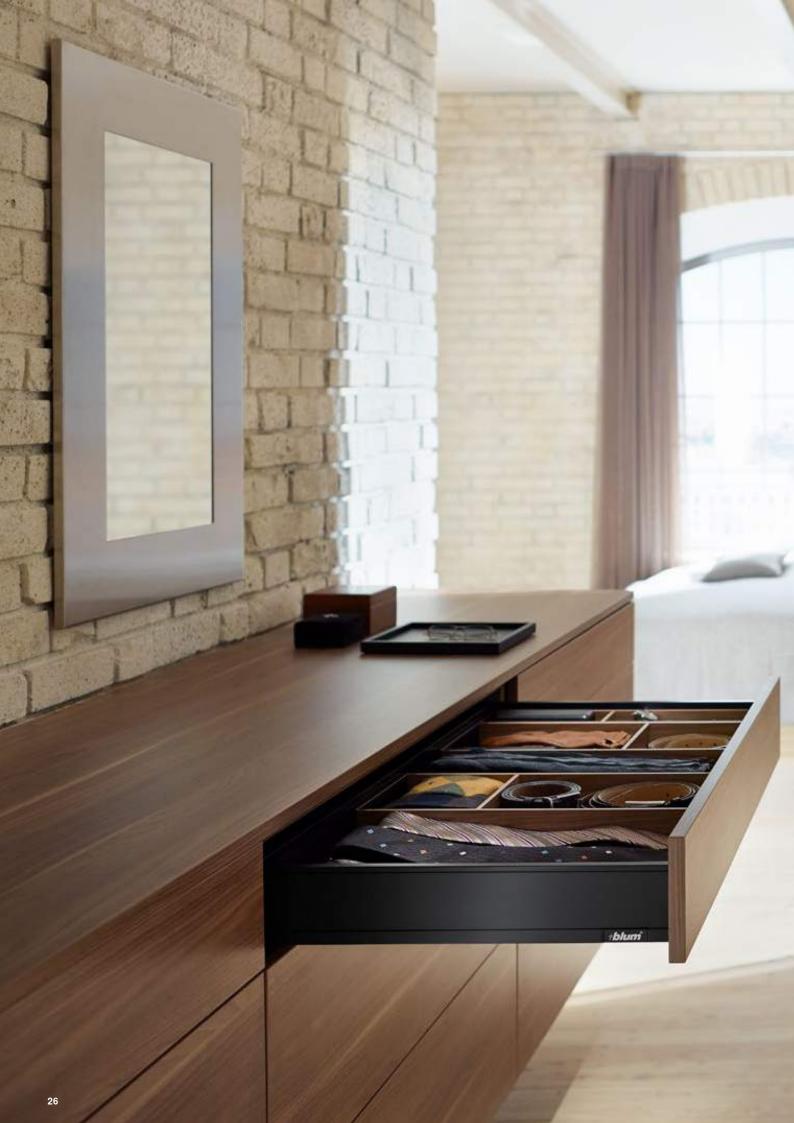

## AMBIA-LINE for clothing

- These frames keep everything nice and tidy – be it T-shirts, belts or socks.
- Combine your perfect outfit in no time thanks to beautifully organised interiors.

Steel design Indium grey matt