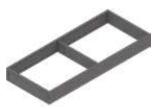

#### Configure your AMBIA-LINE

Use the online Product Configurator to design your AMBIA-LINE application.

www.blum.com/ambialine

AMBIA-LINE | Compact range

**blum** 

Sizes

Narrow frame Width 100 mm Lengths 422/472/522/572 mm Height 50 mm

Wide frame Width 200 mm Lengths 422/472/522/572 mm Height 50 mm

Short frame Width 242 mm Length 272 mm Height 50 mm

Cutlery insert Width 300 mm Lengths 422/472/522/572 mm Height 50 mm

High frame (long) Width 218 mm Length 370 mm Height 110 mm