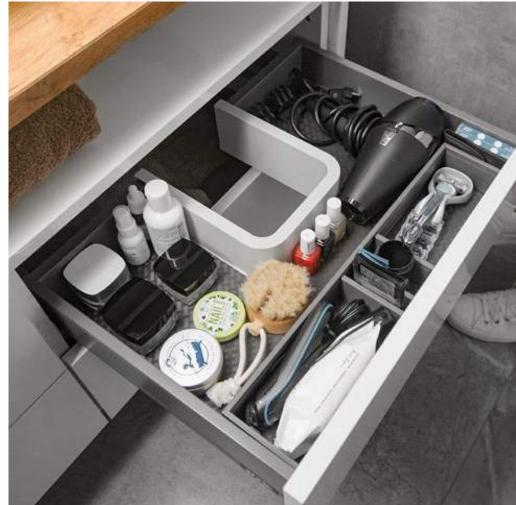

#### for cosmetics

- All your beauty products visible at a glance.
- The frame securely holds even the smallest items and ensures they are always to hand.

Steel design Orion grey matt

#### for all your bathroom accessories

- Tidy interiors turn your bathroom into a spa oasis.
- The durable frames are resistant to high humidity.

Wood design Nebraska oak