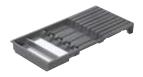

black matt





Nebraska oak



Tennessee walnut

#### Configure your AMBIA-LINE

Use the online Product Configurator to design your AMBIA-LINE application.

www.blum.com/ambialine

AMBIA-LINE | Compact range

**blum** 

Sizes



Narrow frame Width 100 mm Lengths 422/472/522/572 mm Height 50 mm



Wide frame Width 200 mm Lengths 422/472/522/572 mm Height 50 mm



Short frame Width 242 mm Length 272 mm Height 50 mm



Cutlery insert Width 300 mm Lengths 422/472/522/572 mm Height 50 mm



High frame (long) Width 218 mm Length 370 mm Height 110 mm



High frame (short) Width 242 mm Length 270 mm Height 110 mm



Cross gallery and lateral dividers Gallery for cutting to width



Bottle set width 100 mm or 200 mm For tool-free attachment to narrow or wide frames

#### **Kitchen accessories**





Foil dispenser Width 187 mm Length 409 mm For wide frames

Knife holder

Width 187 mm

Length 409 mm

For wide frames





Plate holder For plates with Ø 186–322 mm Height 170 mm

Spice holder Width 205 mm Length 356 mm For high frames (long)





#### Quality living in every area of the home

Needs are personal – and so are furniture requirements. Blum fittings deliver enhanced user-friendliness and convenience.



What inspires you? Visit the website to discover more exciting ideas for a better quality of living throughout your home.



www.blum-inspirations.com

#### **Ablum**







moving ideas Dan-

We believe that ideas can move the world. We offer innovative fittings, inspiring furniture concepts and appropriate services so that you can turn your creative ideas into reality. We