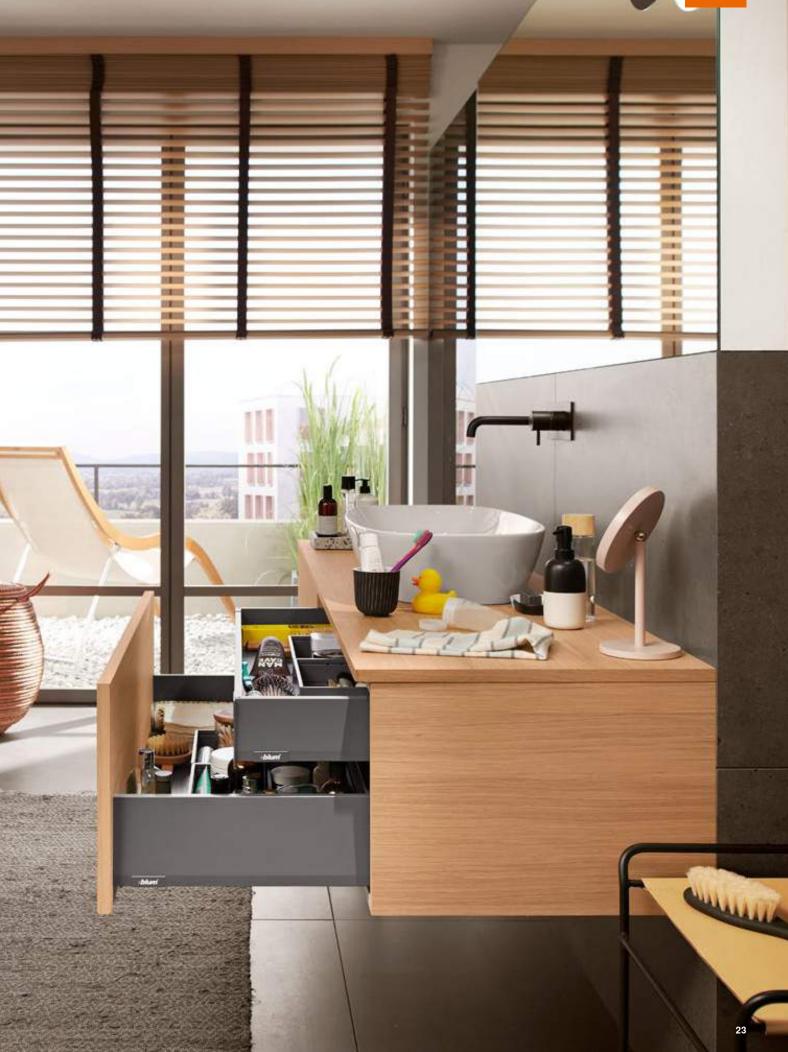

#### AMBIA-LINE for personal care products

- Towels, lotions and perfumes are kept nice and tidy.
- The frames can be easily cleaned with a damp cloth.

Steel design Silk white matt

#### for cosmetics

- All your beauty products visible at a glance.
- The frame securely holds even the smallest items and ensures they are always to hand.

Steel design Orion grey matt