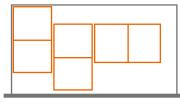

#### **Elegant design**

The minimalist design of AMBIA-LINE goes perfectly with the clean lines of LEGRABOX and MERIVOBOX.

#### **Tailored to contents**

The flexible cross dividers can be easily adjusted to the contents.