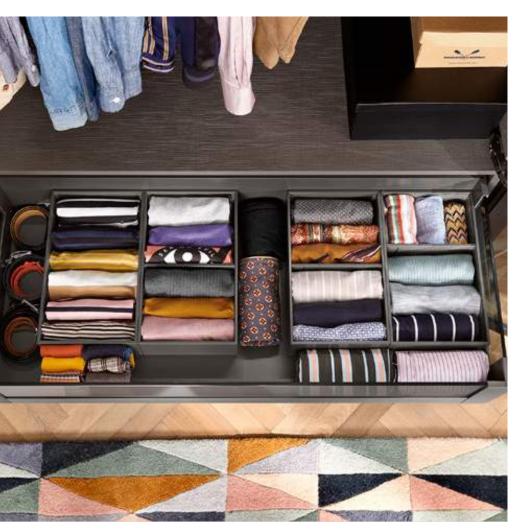

## AMBIA-LINE for clothing

- These frames keep everything nice and tidy – be it T-shirts, belts or socks.
- Combine your perfect outfit in no time thanks to beautifully organised interiors.

Steel design Indium grey matt