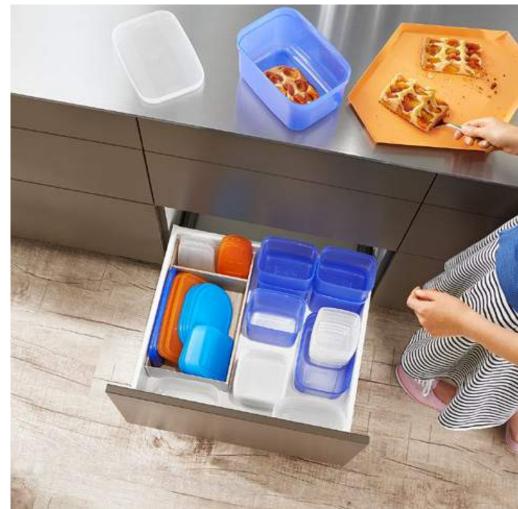

#### for plastic containers

- AMBIA-LINE tidies up pull-outs in a jiffy.
- No more time wasted trying to match the right lid with the right container!

Wood design Bardolino oak