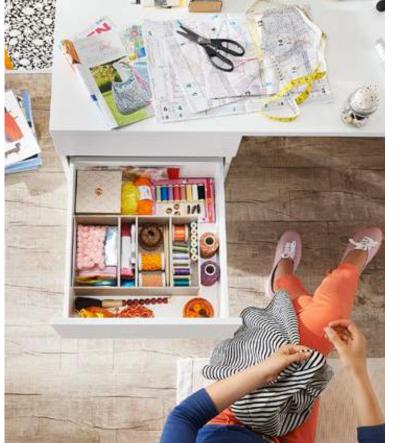

#### AMBIA-LINE for sewing and handicraft accessories

- Position frames as desired and create your personal sewing box.
- Well organised interiors, down to the last thread.

Wood design Bardolino oak