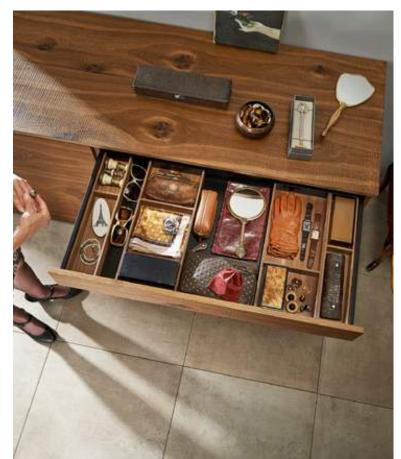

# Practical function – versatile in application

AMBIA-LINE gives you the freedom to tailor interiors to your requirements and to every type of storage item. The frames have been designed for immediate use. They fit into every drawer and are suitable for all living areas.

#### **Tailored to contents**

The flexible cross dividers can be easily adjusted to the contents.

#### Easy handling

The frames can be positioned wherever required. A magnet for attachment to the back and anti-slip feet provide a secure hold.

Blum's practical solutions for your home

8

**Ablum** 