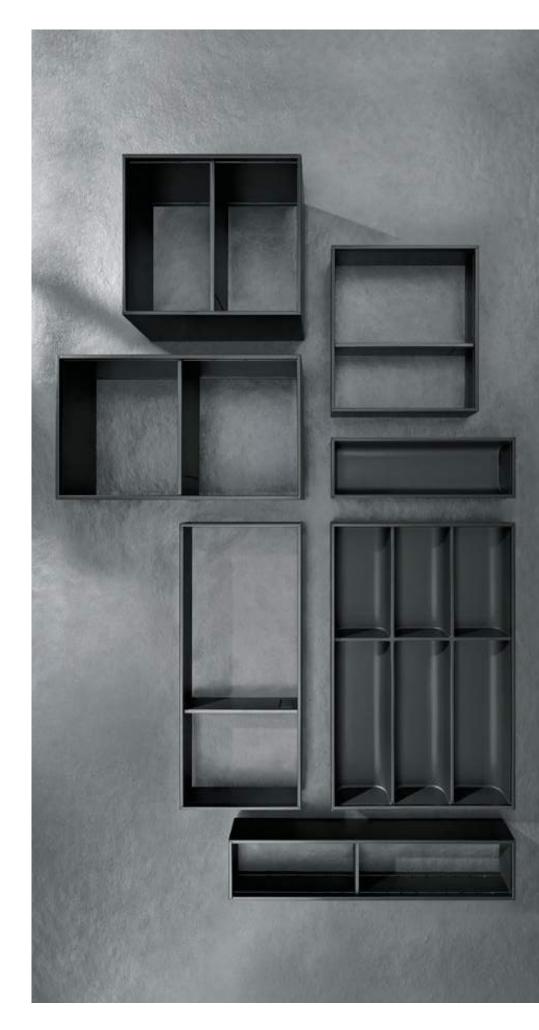

## AMBIA-LINE Product range

#### Steel design

#### Configure your AMBIA-LINE

Use the online Product Configurator to design your AMBIA-LINE application.

www.blum.com/ambialine

AMBIA-LINE | Compact range

**blum** 

Sizes

Narrow frame Width 100 mm Lengths 422/472/522/572 mm Height 50 mm

Wide frame Width 200 mm Lengths 422/472/522/572 mm Height 50 mm

Short frame Width 242 mm Length 272 mm Height 50 mm

Cutlery insert Width 300 mm Lengths 422/472/522/572 mm Height 50 mm

High frame (long) Width 218 mm Length 370 mm Height 110 mm

High frame (short) Width 242 mm Length 270 mm Height 110 mm

Cross gallery and lateral dividers Gallery for cutting to width

Bottle set width 100 mm or 200 mm For tool-free attachment to narrow or wide frames