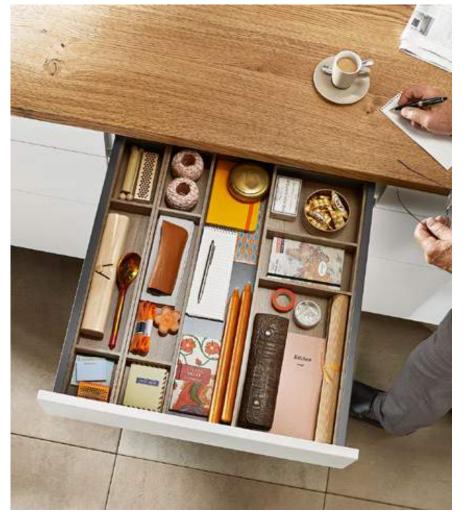

#### AMBIA-LINE for odds and ends

- Odds and ends are kept nice and tidy and are immediately to hand.
- Seldom used items are exactly where they should be and ready for use.

Wood design Nebraska oak