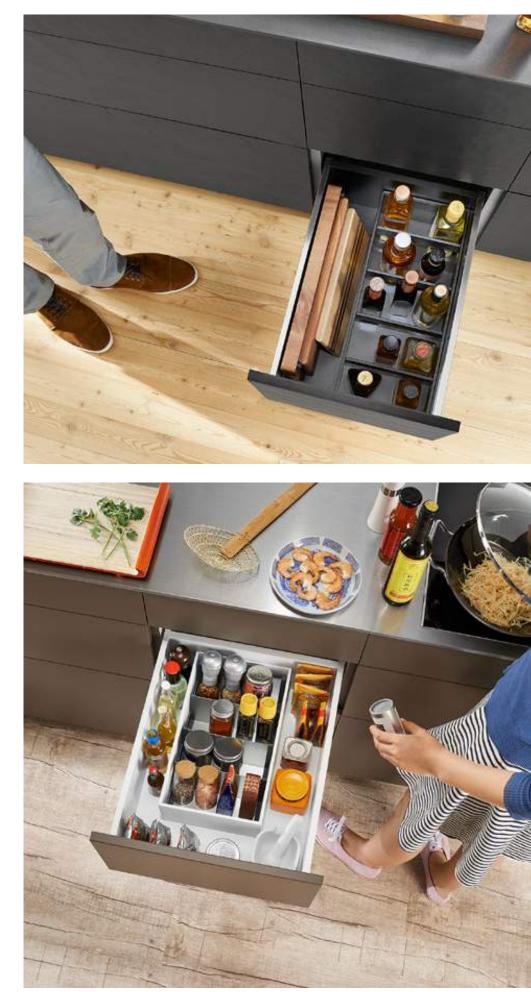

#### AMBIA-LINE for bottles and cutting boards

- Bottles are stored securely and are within easy reach.
- Wider pull-outs offer additional space, e.g. for cutting boards.

Steel design Carbon black matt

#### spice holder

- The spice holder securely holds containers of all shapes and sizes.
- They are held at an angle so you can easily read the labels: pepper, cinnamon, coriander, etc.

Steel design Silk white matt