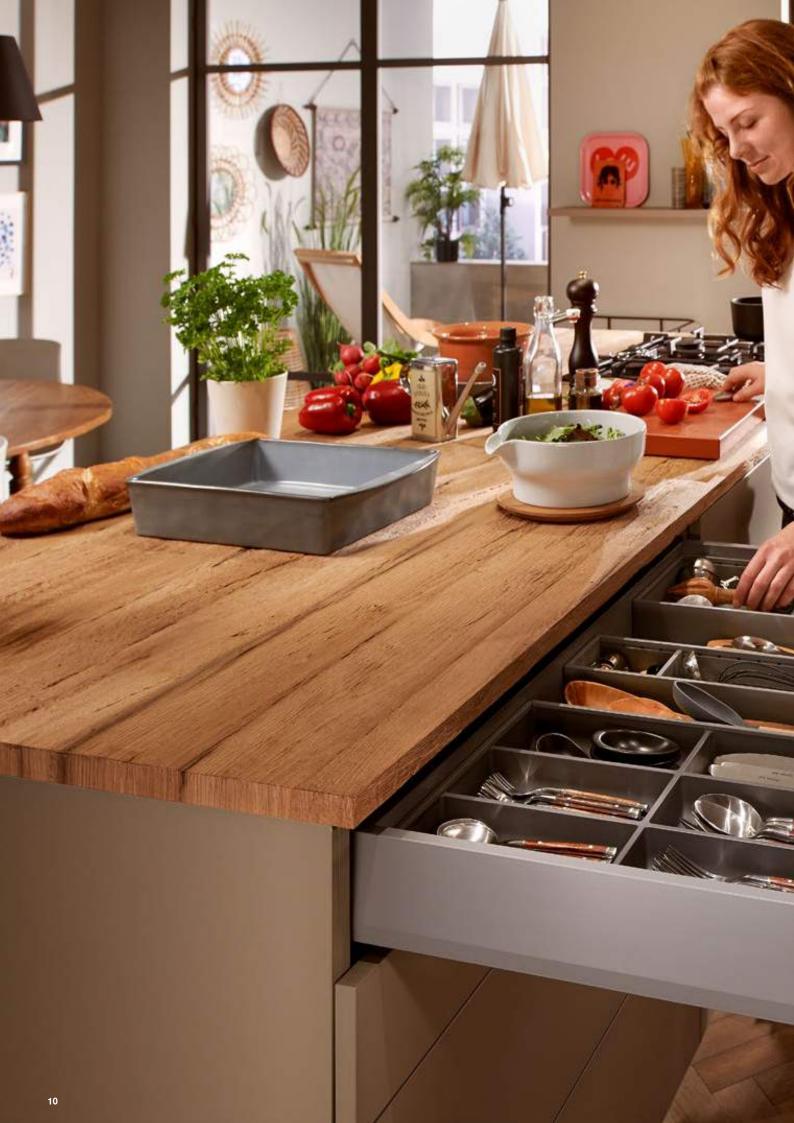

#### **AMBIA-LINE for cutlery**

- The cutlery insert with a soft touch coating ensures that cutlery does not clatter in drawers.
- Cutlery inserts and frames can be combined as required.

SPECIAL MENTION 2015

#### **AMBIA-LINE** for cutlery

- The cutlery insert beautifully organises cutlery.
- The high-quality materials can be easily cleaned with a damp cloth.

**blum** 

Wood design Bardolino oak