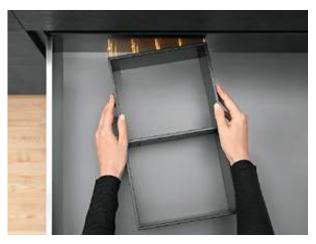

#### **Tailored to contents**

The flexible cross dividers can be easily adjusted to the contents.

#### Easy handling

The frames can be positioned wherever required. A magnet for attachment to the back and anti-slip feet provide a secure hold.

Blum's practical solutions for your home

8

**Ablum** 