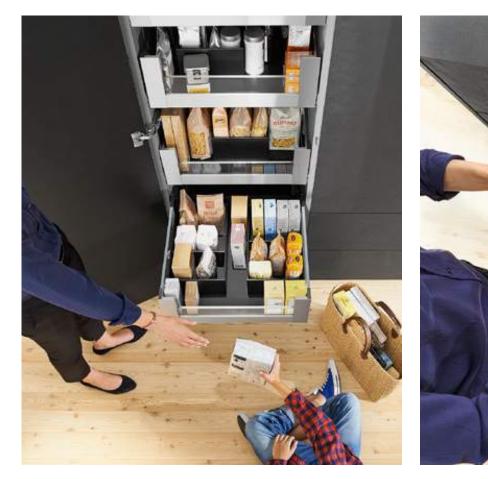

#### **AMBIA-LINE** for provisions

- The SPACE TOWER larder unit keeps jars and tins of all sizes nice and tidy.
- The non-slip AMBIA-LINE frames securely hold open packs of flour, sugar or rice.

Steel design Carbon black matt