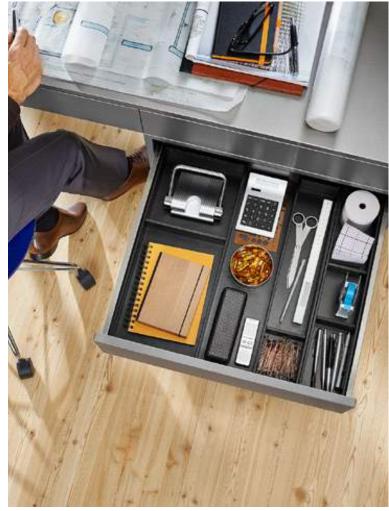

# Practical function – versatile in application

AMBIA-LINE gives you the freedom to tailor interiors to your requirements and to every type of storage item. The frames have been designed for immediate use. They fit into every drawer and are suitable for all living areas.

#### **Tailored to contents**

The flexible cross dividers can be easily adjusted to the contents.

#### Easy handling

The frames can be positioned wherever required. A magnet for attachment to the back and anti-slip feet provide a secure hold.

Blum's practical solutions for your home

8

**Ablum** 