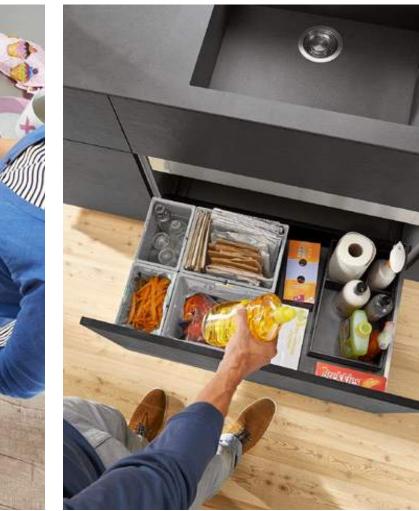

#### **AMBIA-LINE** for provisions

- The SPACE TOWER larder unit keeps jars and tins of all sizes nice and tidy.
- The non-slip AMBIA-LINE frames securely hold open packs of flour, sugar or rice.

Steel design Carbon black matt

#### for plastic containers

- AMBIA-LINE tidies up pull-outs in a jiffy.
- No more time wasted trying to match the right lid with the right container!

Wood design Bardolino oak