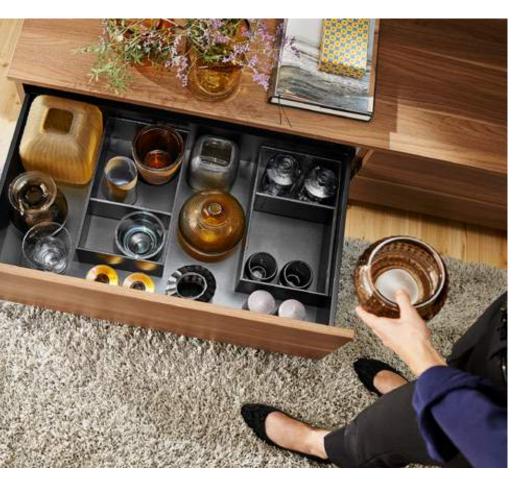

#### AMBIA-LINE for home décor items

 The frames beautifully organise vases and candle holders of all shapes and sizes.

**blum** 

 Delicate and fragile items are kept nice and safe.

Steel design Carbon black matt