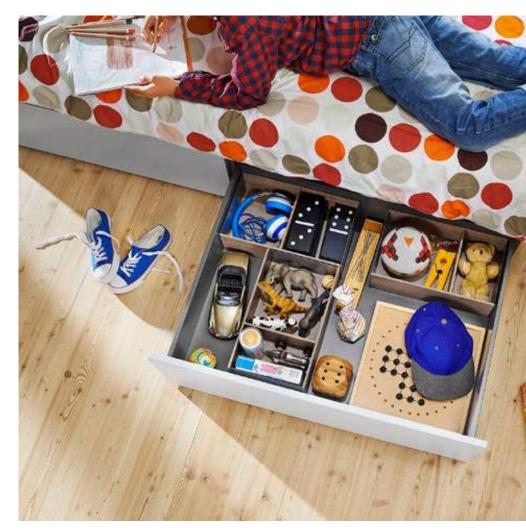

## AMBIA-LINE for toys

ior toys

- Tidying up is child's play.
- The frames are designed for easy cleaning so no worries if the Cookie Monster leaves behind crumbs.

Wood design Nebraska oak