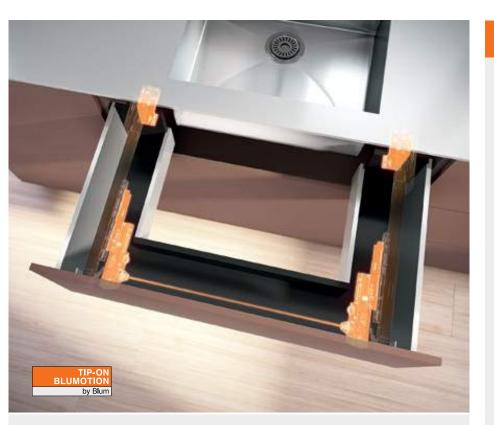

#### **TIP-ON BLUMOTION in sink pull-out**

The sink pull-out uses every inch of storage space available and gives you easy access to the contents. With TIP-ON BLUMOTION, it is now mechanically possible to open LEGRABOX sink pull-outs with just a light touch and close them silently and effortlessly.

#### Don't waste an inch

The U-shaped sink pull-out puts the space around the sink to best possible use. It's ideal for clearing away sponges, washing-up liquid and tabs. It keeps worktops free and ensures that cleaning products are easily accessible. Also suitable for pull-outs with a drain cut-out in the bathroom.

## Exceptional ease of use with the sink pull-out

**Ablum** 