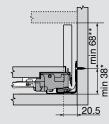

#### Space requirements in the cabinet - drawer/high fronted pull-out

 $^{\ast}\,$  + 1 mm for assembly of the cabinet profile on the horizontal cabinet side  $^{\ast\ast}\,$  incl. 2 mm tilt adjustment