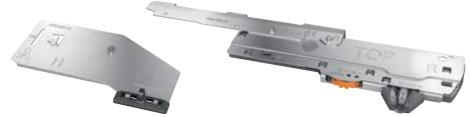

#### Set containing TIP-ON BLUMOTION unit and TIP-ON BLUMOTION latch

#### **Order specification**

| 1                                                                                                                    | TIP-ON BLUMOTION set for sink pull-out*                                                                           |       |                                                                                                                                                                                                                              |               |       |       |       |
|----------------------------------------------------------------------------------------------------------------------|-------------------------------------------------------------------------------------------------------------------|-------|------------------------------------------------------------------------------------------------------------------------------------------------------------------------------------------------------------------------------|---------------|-------|-------|-------|
| 1.                                                                                                                   |                                                                                                                   |       |                                                                                                                                                                                                                              | Weight (kg)** |       |       |       |
|                                                                                                                      | NL (mm)                                                                                                           | Unit  |                                                                                                                                                                                                                              | < 10 kg       | 20 kg | 30 kg | 40 kg |
| and the second                                                                                                       | 350-600                                                                                                           | L1*** | T60L9340                                                                                                                                                                                                                     | ≤ 20          |       |       |       |
| ¢.                                                                                                                   |                                                                                                                   | L3    | T60L9540                                                                                                                                                                                                                     |               |       | 15–40 |       |
|                                                                                                                      | Consisting of:<br>2x TIP-ON BLUMOTION unit<br>2x TIP-ON BLUMOTION latch<br>2x synchronisation adapter LW ≥ 314 mm |       | <ul> <li>* Possible for NL ≥ 350 mm</li> <li>** Recommended weight ranges (total weight of pull-out) for optimum opening and closing function</li> <li>*** Can only be combined with 40 kg cabinet profile (750.)</li> </ul> |               |       |       |       |
| Make the right calculations for your TIP-ON BLUMOTION unit using the product configurator: www.blum.com/configurator |                                                                                                                   |       |                                                                                                                                                                                                                              |               |       |       |       |