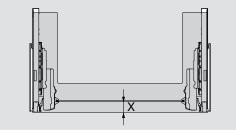

#### Synchronisation

Distance between the synchronisation linkage and the front

| ionisation ninkaye and the nont |         |                               |                 |  |  |  |  |  |
|---------------------------------|---------|-------------------------------|-----------------|--|--|--|--|--|
|                                 | NL (mm) | X for 750.xxx1 <mark>S</mark> | X for 750.xxx1M |  |  |  |  |  |
|                                 | 350     | 65 mm                         | 80 mm           |  |  |  |  |  |
|                                 | 400     | 85 mm                         | 100 mm          |  |  |  |  |  |
|                                 | 450     | 65 mm                         | 80 mm           |  |  |  |  |  |
|                                 | 500     | 65 mm                         | 80 mm           |  |  |  |  |  |
|                                 | 550     | 65 mm                         | 80 mm           |  |  |  |  |  |
|                                 | 600     | 65 mm                         | 80 mm           |  |  |  |  |  |
|                                 |         |                               |                 |  |  |  |  |  |