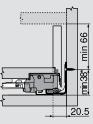

Space requirements in the cabinet - inner drawer

 $^{\star}\,$  + 1 mm for assembly of the cabinet profile on the horizontal cabinet side

Latch set (ZI7.0M07): Cannot be used in combination with TIP-ON BLUMOTION