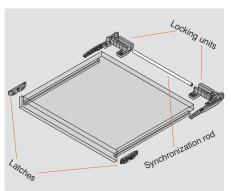

me, whether in the kitchen, bathroom, living room or utility room. By creating additional, flexible shelf space, users can mobilize kitchen gadgets and appliances, making them easy to use, and put away again in seconds.

# TANDEM plus BLUMOTION & MOVENTO

# Ablum

### **Application**



#### **Description**

- For TANDEM 563 H/., 569H/., and all MOVENTO runners
- Can be combined with TIP-ON BLUMOTION
- Two-sided locking for secure hold

**Pull-Out Shelf Lock** 

- Can be released with one hand from either side of the shelf
- Easy installation with self-aligning components
- No change to runner installation
- Can be easily integrated into the existing manufacturing processes
- Designed for use in frameless or blocked-out face frame applications only at this time

#### **Basic components**



#### Components