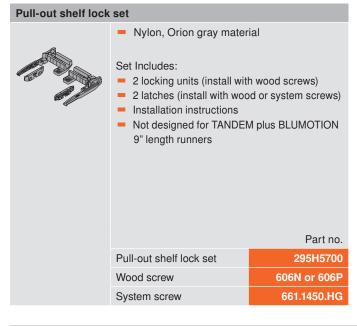

#### **Description**

- For TANDEM 563 H/., 569H/., and all MOVENTO runners
- Can be combined with TIP-ON BLUMOTION
- Two-sided locking for secure hold

**Pull-Out Shelf Lock** 

- Can be released with one hand from either side of the shelf
- Easy installation with self-aligning components
- No change to runner installation
- Can be easily integrated into the existing manufacturing processes
- Designed for use in frameless or blocked-out face frame applications only at this time

#### **Basic components**

#### Components