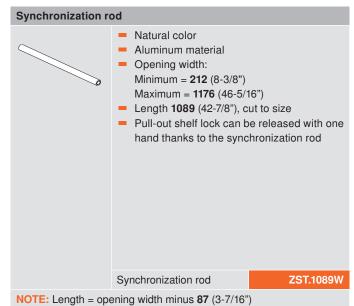

tchen, bathroom, living room or utility room. By creating additional, flexible shelf space, users can mobilize kitchen gadgets and appliances, making them easy to use, and put away again in seconds.

# TANDEM plus BLUMOTION & MOVENTO

# Ablum

### **Application**



#### **Description**

- For TANDEM 563 H/., 569H/., and all MOVENTO runners
- Can be combined with TIP-ON BLUMOTION
- Two-sided locking for secure hold

**Pull-Out Shelf Lock** 

- Can be released with one hand from either side of the shelf
- Easy installation with self-aligning components
- No change to runner installation
- Can be easily integrated into the existing manufacturing processes
- Designed for use in frameless or blocked-out face frame applications only at this time

#### **Basic components**



#### Components