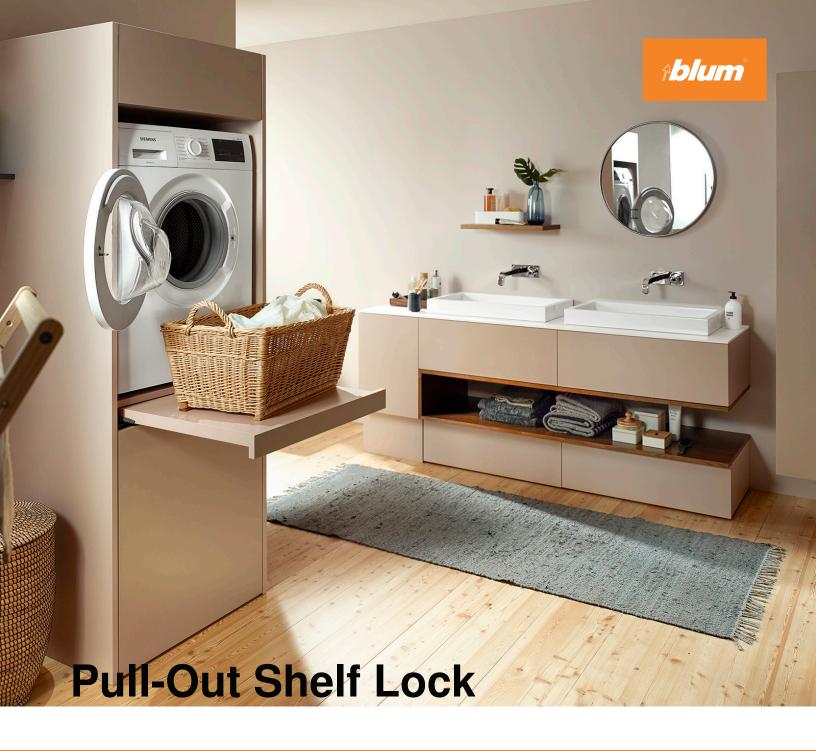

## Shelf space exactly where you need it

Quality of living is not only determined by design but also by convenience. This is why we have developed a functional lock-open stop for pull-out shelves with full extension. The discreet and space-saving mechanism securely holds the pull-out shelf in place when open.

Pull-out shelves are locked in position where they are needed throughout the home, whether in the kitchen, bathroom, living room or utility room. By creating additional, flexible shelf space, users can mobilize kitchen gadgets and appliances, making them easy to use, and put away again in seconds.