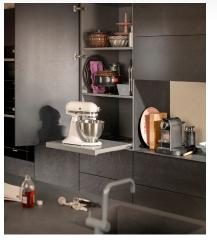

### **Application**

Pull-out shelves are locked in position where they are needed throughout the home, whether in the kitchen, bathroom, living room or utility room. By creating additional, flexible shelf space, users can mobilize kitchen gadgets and appliances, making them easy to use, and put away again in seconds.