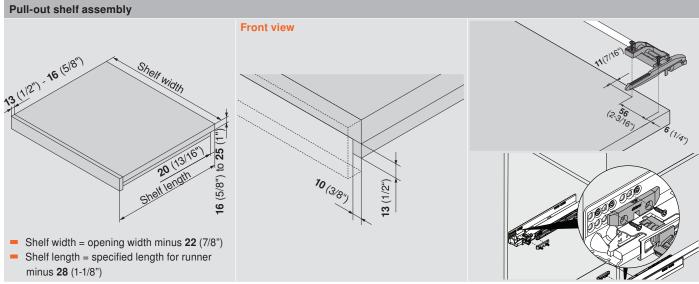

hen, bathroom, living room or utility room. By creating additional, flexible shelf space, users can mobilize kitchen gadgets and appliances, making them easy to use, and put away again in seconds.

# TANDEM plus BLUMOTION & MOVENTO

# Ablum

### **Application**



#### **Description**

- For TANDEM 563 H/., 569H/., and all MOVENTO runners
- Can be combined with TIP-ON BLUMOTION
- Two-sided locking for secure hold

**Pull-Out Shelf Lock** 

- Can be released with one hand from either side of the shelf
- Easy installation with self-aligning components
- No change to runner installation
- Can be easily integrated into the existing manufacturing processes
- Designed for use in frameless or blocked-out face frame applications only at this time

#### **Basic components**



#### Components