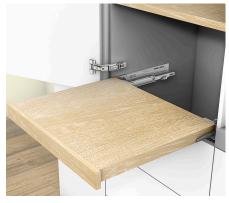

#### **Description**

- For TANDEM 563 H/., 569H/., and all MOVENTO runners
- Can be combined with TIP-ON BLUMOTION
- Two-sided locking for secure hold

**Pull-Out Shelf Lock** 

- Can be released with one hand from either side of the shelf
- Easy installation with self-aligning components
- No change to runner installation
- Can be easily integrated into the existing manufacturing processes
- Designed for use in frameless or blocked-out face frame applications only at this time