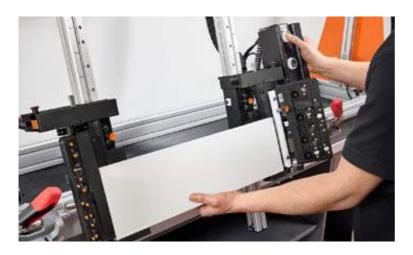

## Why nails instead of screws?

## **Efficient and convenient**

- Easy assembly without pre-drilling
- Quick assembly using an air nailer with integrated magazine
- Reduce assembly time by as much as 40%

## Quality

 The nails are driven through the metal directly into the chipboard back and drawer base.
 This creates a flush seamless joint between the fittings and wooden parts.