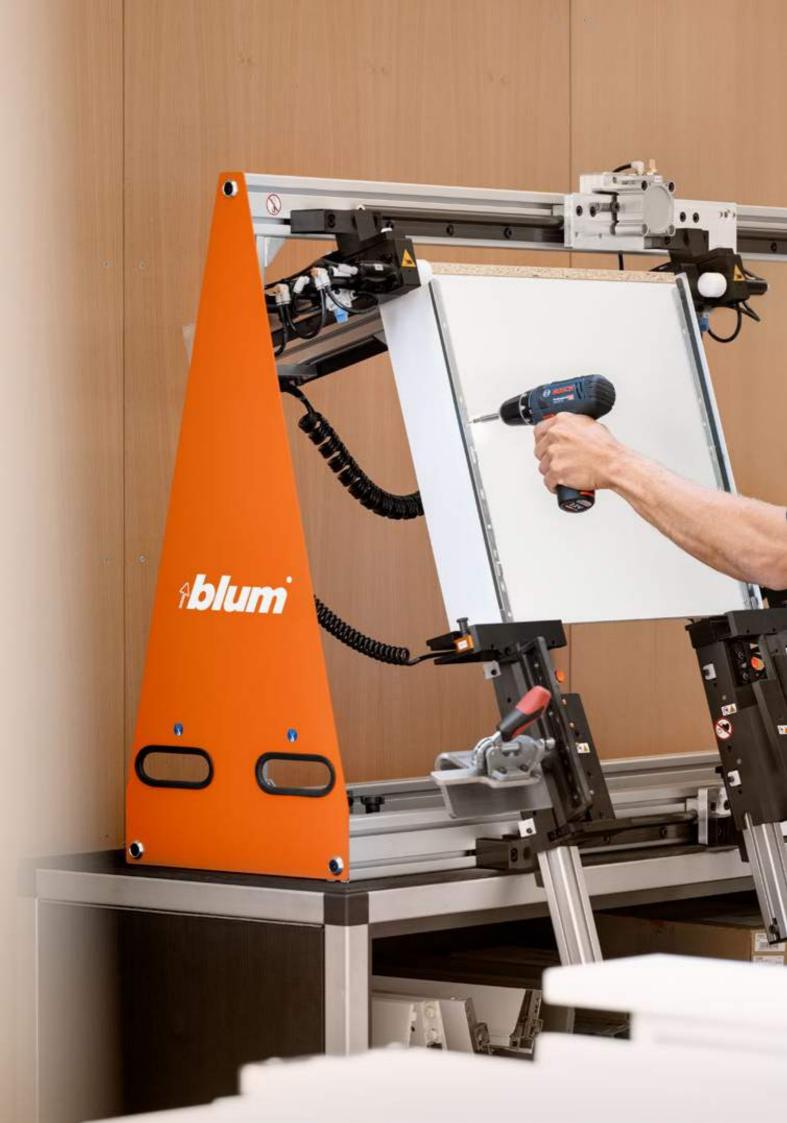

# BOXFIX plus – now with cutting-edge nail technology

The BOXFIX plus assembly device is suitable for the pneumatic assembly of all our box systems. Two assembly options are available: you can either screw all the required parts together or use convenient nail technology for seamless and even faster assembly.

## **Efficient and convenient**

- Easy assembly without pre-drilling
- Quick assembly using an air nailer with integrated magazine
- Reduce assembly time by as much as 40%

## Quality

 The nails are driven through the metal directly into the chipboard back and drawer base.
 This creates a flush seamless joint between the fittings and wooden parts.