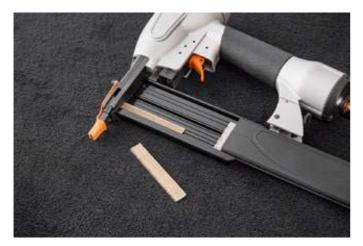

# BOXFIX plus – now with cutting-edge nail technology

The BOXFIX plus assembly device is suitable for the pneumatic assembly of all our box systems. Two assembly options are available: you can either screw all the required parts together or use convenient nail technology for seamless and even faster assembly.

## Why nails instead of screws?

## **Efficient and convenient**

- Easy assembly without pre-drilling
- Quick assembly using an air nailer with integrated magazine
- Reduce assembly time by as much as 40%

## Quality

 The nails are driven through the metal directly into the chipboard back and drawer base.
 This creates a flush seamless joint between the fittings and wooden parts.