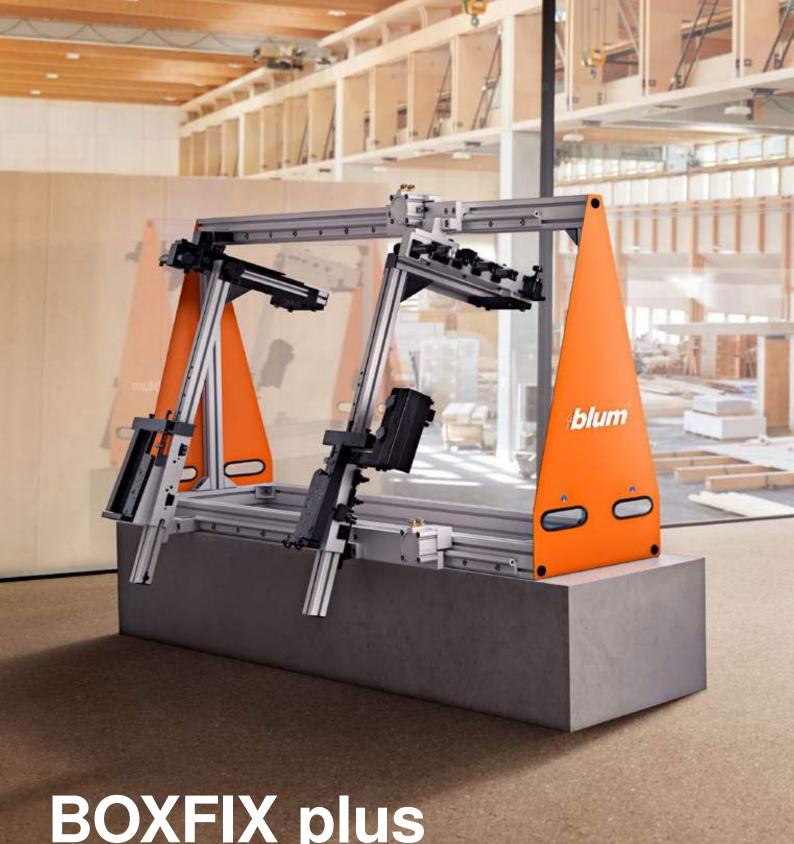

# **BOXFIX** plus

The next generation of drawer assembly

# BOXFIX plus – now with cutting-edge nail technology

The BOXFIX plus assembly device is suitable for the pneumatic assembly of all our box systems. Two assembly options are available: you can either screw all the required parts together or use convenient nail technology for seamless and even faster assembly.

Assemble different back heights and widths. Thanks to pneumatic clamping, you no longer need to set stops.

Nail or screw the back fixing to the chipboard back.

Insert the base, the cabinet back and the drawer sides. With BOXFIX plus, all parts are pneumatically fixed.