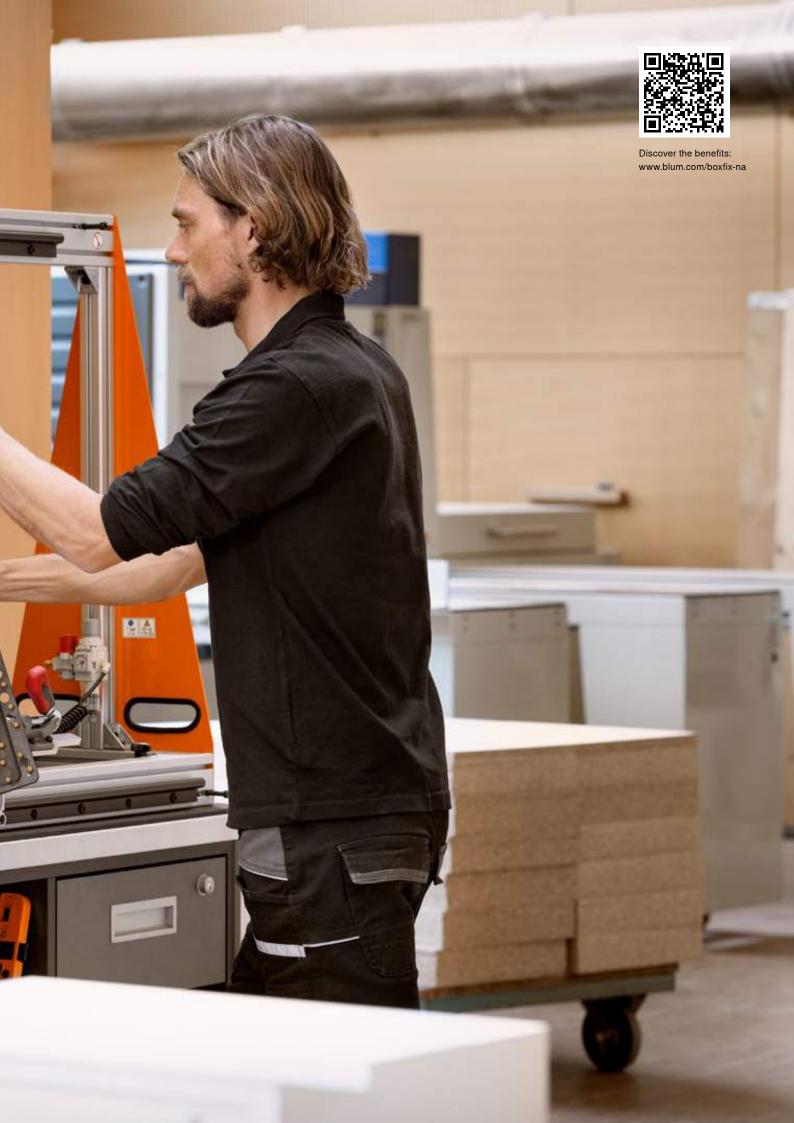

# BOXFIX plus – now with cutting-edge nail technology

The BOXFIX plus assembly device is suitable for the pneumatic assembly of all our box systems. Two assembly options are available: you can either screw all the required parts together or use convenient nail technology for seamless and even faster assembly.

Assemble different back heights and widths. Thanks to pneumatic clamping, you no longer need to set stops.

Nail or screw the back fixing to the chipboard back.

Insert the base, the cabinet back and the drawer sides. With BOXFIX plus, all parts are pneumatically fixed.