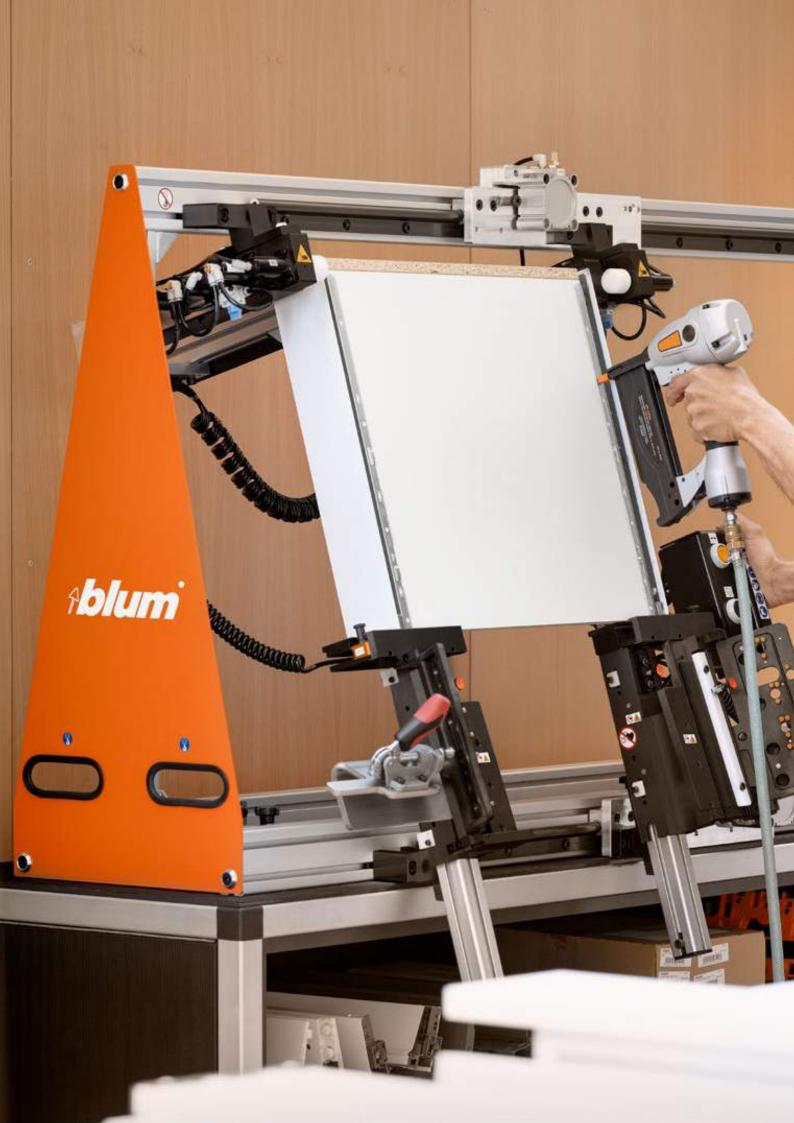

# BOXFIX plus – now with cutting-edge nail technology

The BOXFIX plus assembly device is suitable for the pneumatic assembly of all our box systems. Two assembly options are available: you can either screw all the required parts together or use convenient nail technology for seamless and even faster assembly.

## **Efficient and convenient**

- Easy assembly without pre-drilling
- Quick assembly using an air nailer with integrated magazine
- Reduce assembly time by as much as 40%

## Quality

 The nails are driven through the metal directly into the chipboard back and drawer base.
 This creates a flush seamless joint between the fittings and wooden parts.