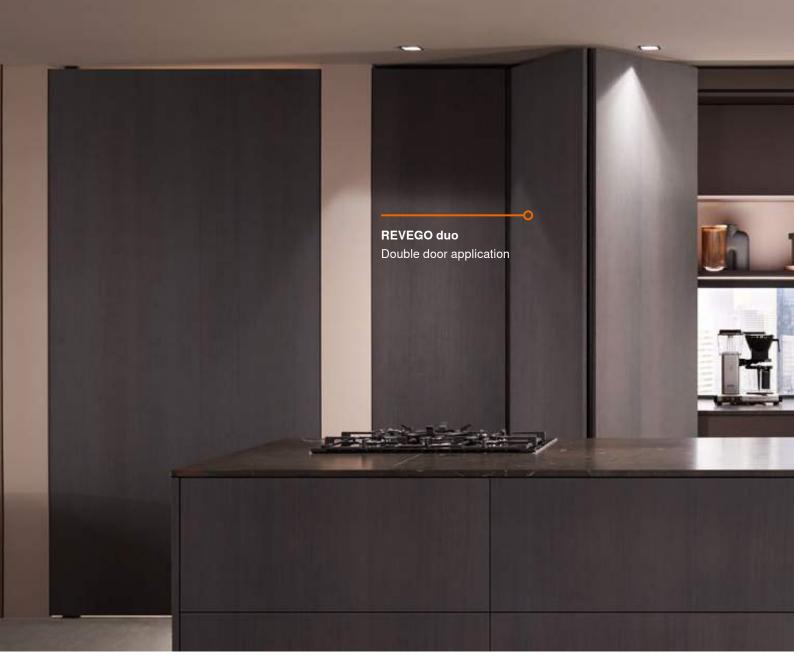

# Pocket systems for new space concepts

More and more people are merging their kitchen, dining, living and working space. How best can this trend be implemented in modern living concepts? Our solution is a new product category called pocket systems. Single door or double door applications make it possible to quickly and intuitively open up a run of kitchen units or entire living areas when needed, and "conceal" them again when not in use. REVEGO opens up completely new design possibilities for small and large rooms. Boasting fully integrated technology in a dedicated narrow cabinet (the pocket), REVEGO excels in terms of easy planning, efficient manufacture and intuitive assembly, and is the ideal solution for creating flexible and responsive living space.

Turn the living room into a home office with a single touch

REVEGO also stands for extraordinary solutions