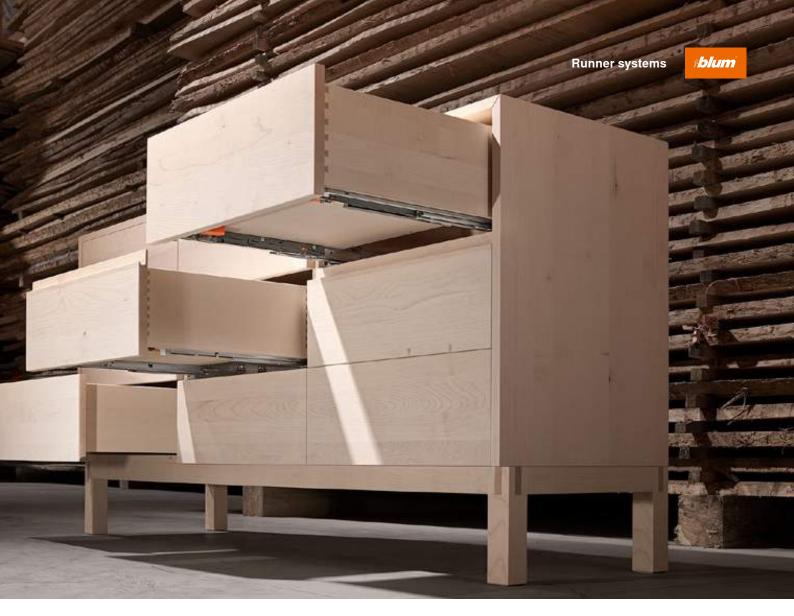

## Runner systems for ultra smooth running action

Our runner systems give you quality steel for your wooden design ideas. We have a solution for every requirement: the sophisticated MOVENTO and the versatile TANDEM runner system. The extremely wide range of options offers great design flexibility. Choose from various nominal lengths, types of extension and load bearing classes, as well as optional motion technologies for soft and effortless opening and closing.

### MOVENTO

MOVENTO is a concealed runner system and the sophisticated solution for your wooden design ideas. The synchronised feather-light glide ensures an ultra-smooth running action. The 4-dimensional adjustment options provide you with a precise gap layout. The stable full extension can take a load of up to 70 kg and is ideal for high and wide pull-outs.

### TANDEM

The versatile TANDEM runner system delivers a feather-light glide. The concealed runner can take a maximum load of 30 kg and is available as a full or single extension. The broad range offers nominal lengths from 250 to 650 mm with hook and peg or locking device features. We developed the TANDEM 19 mm runner specially for thick drawer sides of 17 to 19 mm.