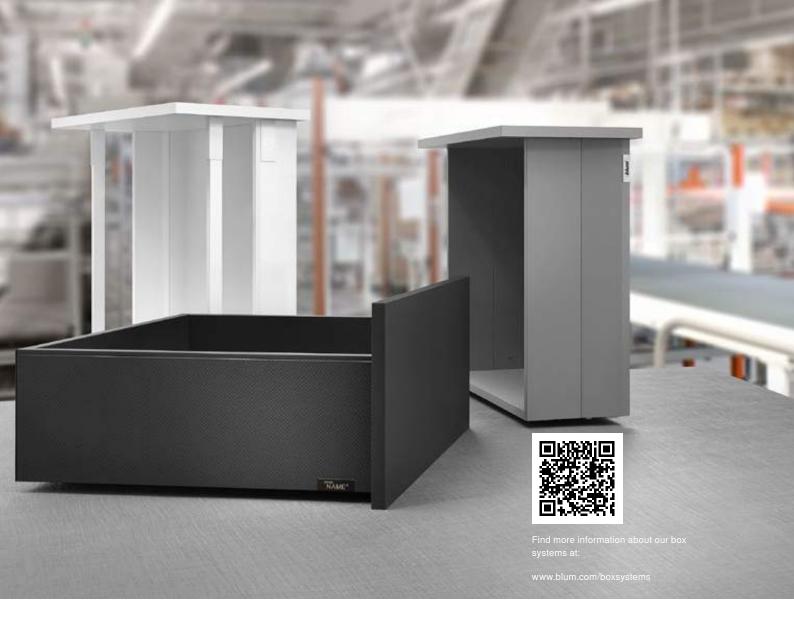

# Box systems for a multitude of design demands

The right box system for every requirement. Choose one to suit your needs. With three double-walled and one single-walled box system, Blum offers a wide range of design options intended to meet the very varied design demands placed on furniture. Box systems boast a feather-light glide, enhanced ease of use, impressive quality and beautiful design.

## **LEGRABOX**

The LEGRABOX box system meets the highest standards of customisation and design. With elegant, slim drawer sides and many stunning design possibilities, manufacturers can create a very distinctive drawer design.

#### **MERIVOBOX**

Offering variety has never been so easy. This platform makes it incredibly simple to manufacture and assemble drawers and pull-outs to meet every demand. Experience maximum functionality combined with stunning design.

### **TANDEMBOX**

TANDEMBOX, our tried and tested metal box system, stands for a reliable product, bespoke services, minimalist design and consistent development.

## METABOX

METABOX drawers and pull-outs have only a few component parts. They are made of robust materials to suit many different applications. Can be combined with BLUMOTION.