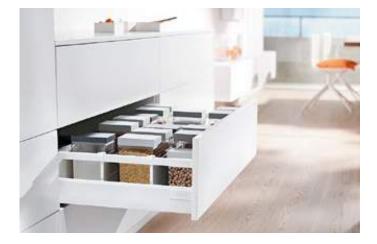

# Box systems for a multitude of design demands

The right box system for every requirement. Choose one to suit your needs. With three double-walled and one single-walled box system, Blum offers a wide range of design options intended to meet the very varied design demands placed on furniture. Box systems boast a feather-light glide, enhanced ease of use, impressive quality and beautiful design.

## **LEGRABOX**

The LEGRABOX box system meets the highest standards of customisation and design. With elegant, slim drawer sides and many stunning design possibilities, manufacturers can create a very distinctive drawer design.

#### **MERIVOBOX**

Offering variety has never been so easy. This platform makes it incredibly simple to manufacture and assemble drawers and pull-outs to meet every demand. Experience maximum functionality combined with stunning design.

### **TANDEMBOX**

TANDEMBOX, our tried and tested metal box system, stands for a reliable product, bespoke services, minimalist design and consistent development.

## METABOX

METABOX drawers and pull-outs have only a few component parts. They are made of robust materials to suit many different applications. Can be combined with BLUMOTION.