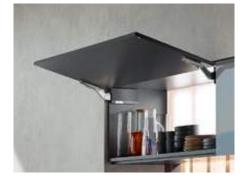

# Lift systems for more freedom of movement

AVENTOS lift systems deliver top quality motion and enhanced ease of use to any wall cabinet. Be it overhead cupboards in kitchens or other living areas, with large or small fronts, all wall cabinets equipped with AVENTOS open with utmost ease and close again softly and effortlessly with integrated soft-close BLUMOTION. Fronts glide up and out of the user's way, providing full freedom of movement.

AVENTOS HS – up & over lift system The ideal fitting for large fronts. There is enough space above the cabinet for cornice or crown mouldings.

AVENTOS HL – lift up

Suitable for tall units or wall cabinets with cabinets positioned above them. AVENTOS HL can also solve tricky installation situations, e.g. integration of electrical appliances.