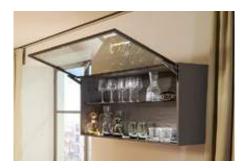

# Lift systems for more freedom of movement

AVENTOS lift systems deliver top quality motion and enhanced ease of use to any wall cabinet. Be it overhead cupboards in kitchens or other living areas, with large or small fronts, all wall cabinets equipped with AVENTOS open with utmost ease and close again softly and effortlessly with integrated soft-close BLUMOTION. Fronts glide up and out of the user's way, providing full freedom of movement.

Find more information about our lift systems at:

www.blum.com/liftsystems

Lift systems

**Ablum** 

AVENTOS HF – bi-fold lift system The solution for high wall cabinets with bi-fold fronts. Little space is needed above the cabinet.

AVENTOS HS – up & over lift system The ideal fitting for large fronts. There is enough space above the cabinet for cornice or crown mouldings.

AVENTOS HL – lift up

Suitable for tall units or wall cabinets with cabinets positioned above them. AVENTOS HL can also solve tricky installation situations, e.g. integration of electrical appliances.

### **AVENTOS HK top – stay lift**

Compact, minimalist and highly functional. Small but strong, it is suitable for both small and large wall cabinets. Comes with an integrated opening angle stop and safety mechanism.