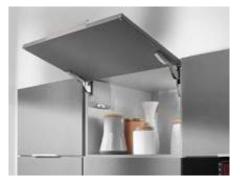

# Lift systems for more freedom of movement

AVENTOS lift systems deliver top quality motion and enhanced ease of use to any wall cabinet. Be it overhead cupboards in kitchens or other living areas, with large or small fronts, all wall cabinets equipped with AVENTOS open with utmost ease and close again softly and effortlessly with integrated soft-close BLUMOTION. Fronts glide up and out of the user's way, providing full freedom of movement.

### **AVENTOS HK top – stay lift**

Compact, minimalist and highly functional. Small but strong, it is suitable for both small and large wall cabinets. Comes with an integrated opening angle stop and safety mechanism.