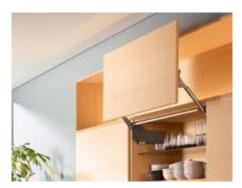

# Lift systems for more freedom of movement

AVENTOS lift systems deliver top quality motion and enhanced ease of use to any wall cabinet. Be it overhead cupboards in kitchens or other living areas, with large or small fronts, all wall cabinets equipped with AVENTOS open with utmost ease and close again softly and effortlessly with integrated soft-close BLUMOTION. Fronts glide up and out of the user's way, providing full freedom of movement.

Find more information about our lift systems at:

www.blum.com/liftsystems

Lift systems

**Ablum** 

AVENTOS HF – bi-fold lift system The solution for high wall cabinets with bi-fold fronts. Little space is needed above the cabinet.

AVENTOS HS – up & over lift system The ideal fitting for large fronts. There is enough space above the cabinet for cornice or crown mouldings.

AVENTOS HL – lift up

Suitable for tall units or wall cabinets with cabinets positioned above them. AVENTOS HL can also solve tricky installation situations, e.g. integration of electrical appliances.