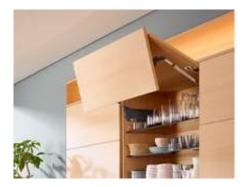

# Box systems for a multitude of design demands

The right box system for every requirement. Choose one to suit your needs. With three double-walled and one single-walled box system, Blum offers a wide range of design options intended to meet the very varied design demands placed on furniture. Box systems boast a feather-light glide, enhanced ease of use, impressive quality and beautiful design.

## **LEGRABOX**

The LEGRABOX box system meets the highest standards of customisation and design. With elegant, slim drawer sides and many stunning design possibilities, manufacturers can create a very distinctive drawer design.

#### **MERIVOBOX**

Offering variety has never been so easy. This platform makes it incredibly simple to manufacture and assemble drawers and pull-outs to meet every demand. Experience maximum functionality combined with stunning design.

### **TANDEMBOX**

TANDEMBOX, our tried and tested metal box system, stands for a reliable product, bespoke services, minimalist design and consistent development.

## METABOX

METABOX drawers and pull-outs have only a few component parts. They are made of robust materials to suit many different applications. Can be combined with BLUMOTION.