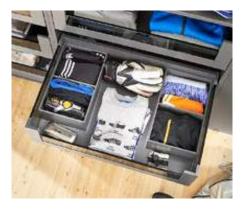

#### **ORGA-LINE for TANDEMBOX**

ORGA-LINE tidies up the interiors of drawers and pull-outs in no time. High-quality stainless steel trays ensure clear visibility and easy access.

#### **Practical kitchen accessories**

Clever kitchen accessories make life easier. Knives, plates, spices, cling film and aluminium foil are neat and tidy and immediately to hand when needed.

www.blum.com/innerdividingsystems