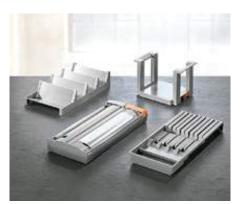

## Assembly devices for precision assembly

Every Blum product has matching assembly devices customised for a wide range of needs. Discover our unbeatable range of assembly devices for all product categories. These professional tools help you work even more precisely, quickly and efficiently, and your customers will feel inspired by the lasting quality of the furniture.

#### **Drilling and insertion machines**

Blum's wide range of drilling and insertion machines provides users with the right solution for every assembly situation. Quick setup and easy operation ensure the efficient assembly of all Blum fittings.

### **Templates and jigs**

Our templates and jigs facilitate precise positioning for assembly and ensure that Blum products will function perfectly. They can be used in workshops or directly on site.

### **Assembly devices**

Assembly devices provide the best possible assembly support. They are simple to set up and easy to use.