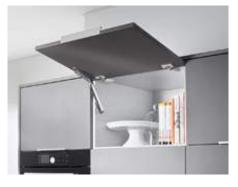

# Lift systems for more freedom of movement

AVENTOS lift systems deliver top quality motion and enhanced ease of use to any wall cabinet. Be it overhead cupboards in kitchens or other living areas, with large or small fronts, all wall cabinets equipped with AVENTOS open with utmost ease and close again softly and effortlessly with integrated soft-close BLUMOTION. Fronts glide up and out of the user's way, providing full freedom of movement.

AVENTOS HK-S – small stay lift The right solution for small wall cabinet fronts, e.g. above larder units or refrigerators. The compact lift system fits snugly into small overhead cupboards.

AVENTOS HK-XS – small stay lift Suitable for many applications (for both tall units and wall cabinets) and needs very little space. The lift system can even be used for cabinets with a shallow internal depth.