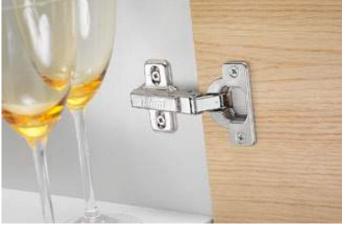

## Hinge systems for countless installation situations

It is our motivation to develop fittings that meet customers' needs. That is why we are always enhancing and adding more products to our hinge range. Our hinge systems stand for reliable function, enhanced adjustment and assembly ease and attractive design..

### **CLIP top BLUMOTION**

CLIP top BLUMOTION combines innovative technology, international award-winning design and top quality motion within the smallest space, for soft-close BLUMOTION has been seamlessly integrated into the boss.

### CLIP top

Simply clip it on and that's it. CLIP top stands for enhanced adjustment and assembly ease, trustworthy function and attractive design. Can be combined with BLUMOTION or TIP-ON.