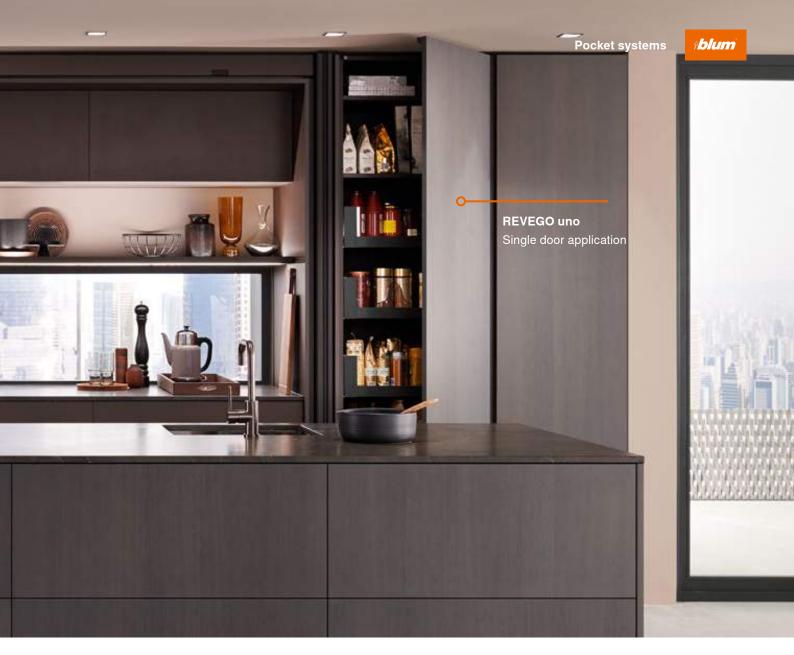

# Pocket systems for new space concepts

More and more people are merging their kitchen, dining, living and working space. How best can this trend be implemented in modern living concepts? Our solution is a new product category called pocket systems. Single door or double door applications make it possible to quickly and intuitively open up a run of kitchen units or entire living areas when needed, and "conceal" them again when not in use. REVEGO opens up completely new design possibilities for small and large rooms. Boasting fully integrated technology in a dedicated narrow cabinet (the pocket), REVEGO excels in terms of easy planning, efficient manufacture and intuitive assembly, and is the ideal solution for creating flexible and responsive living space.

Turn the living room into a home office with a single touch

REVEGO also stands for extraordinary solutions