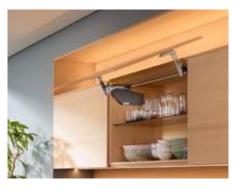

# Lift systems for more freedom of movement

AVENTOS lift systems deliver top quality motion and enhanced ease of use to any wall cabinet. Be it overhead cupboards in kitchens or other living areas, with large or small fronts, all wall cabinets equipped with AVENTOS open with utmost ease and close again softly and effortlessly with integrated soft-close BLUMOTION. Fronts glide up and out of the user's way, providing full freedom of movement.

Find more information about our lift systems at:

www.blum.com/liftsystems

Lift systems

**Ablum** 

AVENTOS HF – bi-fold lift system The solution for high wall cabinets with bi-fold fronts. Little space is needed above the cabinet.

AVENTOS HS – up & over lift system The ideal fitting for large fronts. There is enough space above the cabinet for cornice or crown mouldings.

AVENTOS HL – lift up

Suitable for tall units or wall cabinets with cabinets positioned above them. AVENTOS HL can also solve tricky installation situations, e.g. integration of electrical appliances.

### **AVENTOS HK top – stay lift**

Compact, minimalist and highly functional. Small but strong, it is suitable for both small and large wall cabinets. Comes with an integrated opening angle stop and safety mechanism.