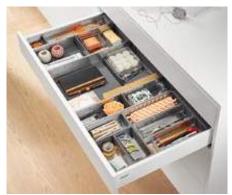

## Inner dividing systems for beautifully organised interiors

Blum's practical inner dividing systems bring full visibility and organisation to every item of furniture. They allow you to make full use of existing storage space and ensure that everything is exactly where it should be. Experience greater quality of living throughout your home.

#### AMBIA-LINE for LEGRABOX and MERIVOBOX

The elegant inner dividing system excels in terms of easy handling and high quality materials such as steel and wood décor. The modern design fits harmoniously into all areas of the home.

#### **ORGA-LINE for TANDEMBOX**

ORGA-LINE tidies up the interiors of drawers and pull-outs in no time. High-quality stainless steel trays ensure clear visibility and easy access.

#### **Practical kitchen accessories**

Clever kitchen accessories make life easier. Knives, plates, spices, cling film and aluminium foil are neat and tidy and immediately to hand when needed.

www.blum.com/innerdividingsystems