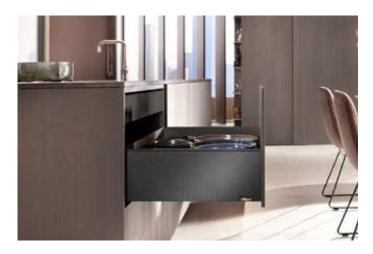

# Box systems for a multitude of design demands

The right box system for every requirement. Choose one to suit your needs. With three double-walled and one single-walled box system, Blum offers a wide range of design options intended to meet the very varied design demands placed on furniture. Box systems boast a feather-light glide, enhanced ease of use, impressive quality and beautiful design.

## **LEGRABOX**

The LEGRABOX box system meets the highest standards of customisation and design. With elegant, slim drawer sides and many stunning design possibilities, manufacturers can create a very distinctive drawer design.