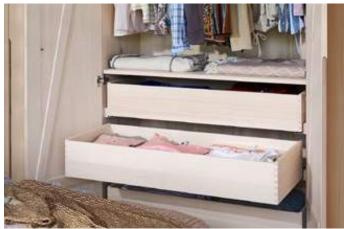

# Box systems for a multitude of design demands

The right box system for every requirement. Choose one to suit your needs. With three double-walled and one single-walled box system, Blum offers a wide range of design options intended to meet the very varied design demands placed on furniture. Box systems boast a feather-light glide, enhanced ease of use, impressive quality and beautiful design.

## 100,000 opening & closing cycles

Our pull-outs are designed to be opened and closed 100,000 times so that they are a pleasure to use for the lifetime of the furniture.