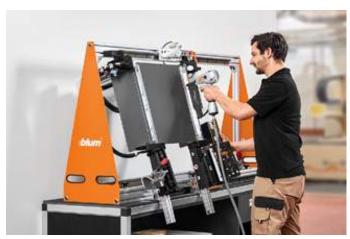

## MINIPRESS top with EASYSTICK

Our configurators provide you with production drawings or the BXF format so that you can transfer your planning results to MINIPRESS top with EASYSTICK.

## EASY ASSEMBLY app

Use our EASY ASSEMBLY app to install and adjust our fittings quickly and efficiently.