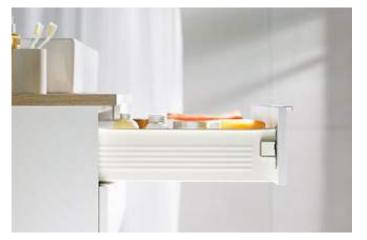

## Inner dividing systems for beautifully organised interiors

Blum's practical inner dividing systems bring full visibility and organisation to every item of furniture. They allow you to make full use of existing storage space and ensure that everything is exactly where it should be. Experience greater quality of living throughout your home.

#### AMBIA-LINE for LEGRABOX and MERIVOBOX

The elegant inner dividing system excels in terms of easy handling and high quality materials such as steel and wood décor. The modern design fits harmoniously into all areas of the home.

#### **ORGA-LINE for TANDEMBOX**

ORGA-LINE tidies up the interiors of drawers and pull-outs in no time. High-quality stainless steel trays ensure clear visibility and easy access.

#### **Practical kitchen accessories**

Clever kitchen accessories make life easier. Knives, plates, spices, cling film and aluminium foil are neat and tidy and immediately to hand when needed.

www.blum.com/innerdividingsystems