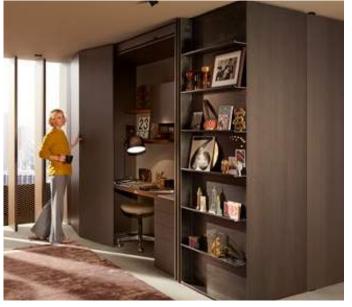

# Pocket systems for new space concepts

More and more people are merging their kitchen, dining, living and working space. How best can this trend be implemented in modern living concepts? Our solution is a new product category called pocket systems. Single door or double door applications make it possible to quickly and intuitively open up a run of kitchen units or entire living areas when needed, and "conceal" them again when not in use. REVEGO opens up completely new design possibilities for small and large rooms. Boasting fully integrated technology in a dedicated narrow cabinet (the pocket), REVEGO excels in terms of easy planning, efficient manufacture and intuitive assembly, and is the ideal solution for creating flexible and responsive living space.

Turn the living room into a home office with a single touch

REVEGO also stands for extraordinary solutions