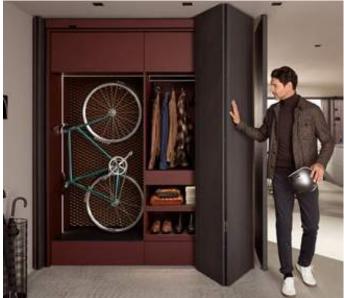

# Box systems for a multitude of design demands

The right box system for every requirement. Choose one to suit your needs. With three double-walled and one single-walled box system, Blum offers a wide range of design options intended to meet the very varied design demands placed on furniture. Box systems boast a feather-light glide, enhanced ease of use, impressive quality and beautiful design.

## Inner dividing systems for beautifully organised interiors

Blum's practical inner dividing systems bring full visibility and organisation to every item of furniture. They allow you to make full use of existing storage space and ensure that everything is exactly where it should be. Experience greater quality of living throughout your home.