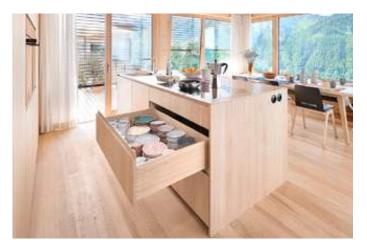

# Box systems for a multitude of design demands

The right box system for every requirement. Choose one to suit your needs. With three double-walled and one single-walled box system, Blum offers a wide range of design options intended to meet the very varied design demands placed on furniture. Box systems boast a feather-light glide, enhanced ease of use, impressive quality and beautiful design.

## 100,000 opening & closing cycles

Our pull-outs are designed to be opened and closed 100,000 times so that they are a pleasure to use for the lifetime of the furniture.