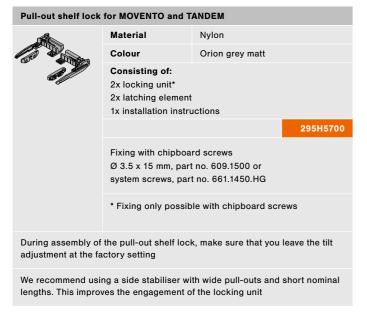

#### Locking unit and synchronisation shaft

Attach the locking unit to the synchronisation shaft. It has to be flush with the pull-out shelf.

#### Fitting and template rolled into one

The locking unit and latching element also serve as a template. Place the screws in the predefined fixing positions. You can use either chipboard or system screws for fixing the latching element.