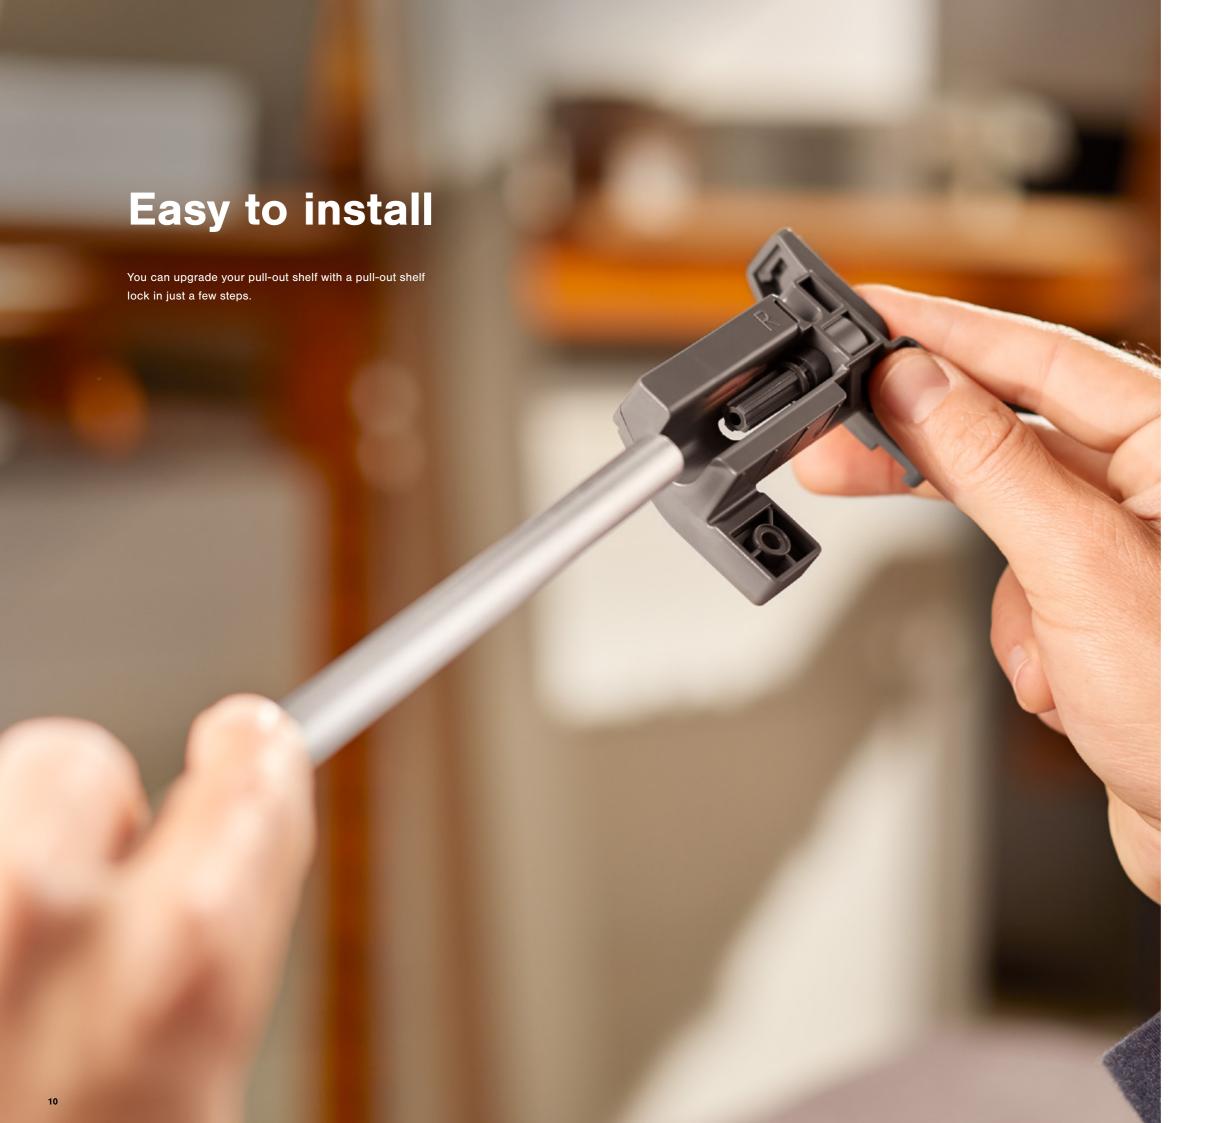

#### Locking unit and synchronisation shaft

Attach the locking unit to the synchronisation shaft. It has to be flush with the pull-out shelf.

#### Fitting and template rolled into one

The locking unit and latching element also serve as a template. Place the screws in the predefined fixing positions. You can use either chipboard or system screws for fixing the latching element.