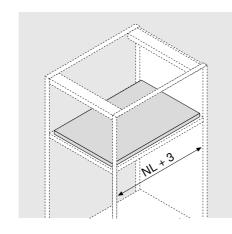

#### **Space requirements**

#### **MOVENTO 760H | 766H**

- TB Shelf width
- LW Internal cabinet width
- NL Nominal length
  TL Pull-out shelf length
- X Pull-out shelf front piece
- Y Pull-out shelf base thickness
- TBL Pull-out shelf base length
- TSBL Pull-out shelf side panel length