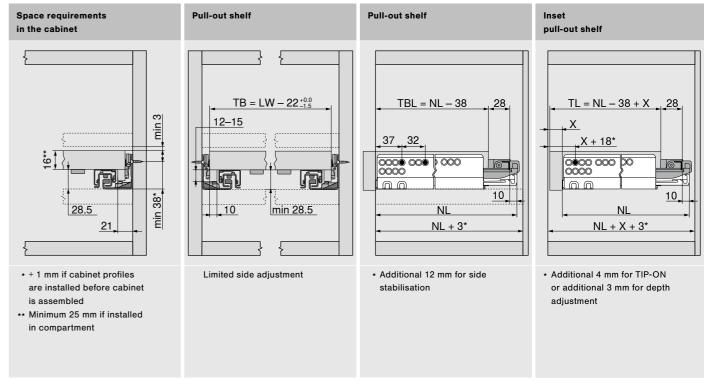

-----------------------------------------------------------------|-----------|-----------|
|                       | Material                                                                    | Aluminium |           |
|                       | Colour                                                                      | Natural   |           |
|                       | For cutting to size                                                         |           | ZST.1160W |
|                       | MOVENTO and TANDEM<br>Cutting dimensions: LW - 87 ± 1 mm                    |           |           |
|                       | Pull-out shelf lock can be released with one hand thanks to synchronisation |           |           |

#### **Pull-out shelf assembly**





#### **MOVENTO 760H | 766H**



- TB Shelf width
- LW Internal cabinet width
- NL Nominal length
  TL Pull-out shelf length
- X Pull-out shelf front piece
- Y Pull-out shelf base thickness
- TBL Pull-out shelf base length
- TSBL Pull-out shelf side panel length

13

12

#### *îblum*

#### TANDEM 560H

*Ablum* 



Notes

TB Shelf width

LW Internal cabinet width

NL Nominal length
TL Pull-out shelf length

X Pull-out shelf front pieceY Pull-out shelf base thickness

TBL Pull-out shelf base length

TSBL Pull-out shelf side panel length

14





# **Quality of living**

We would like you to enjoy greater convenience and functionality when using furniture.



# **Product range**

Everything from a single source: our wide range of products allows you to keep up with today's and tomorrow's trends.



## **Inspiration**

We m