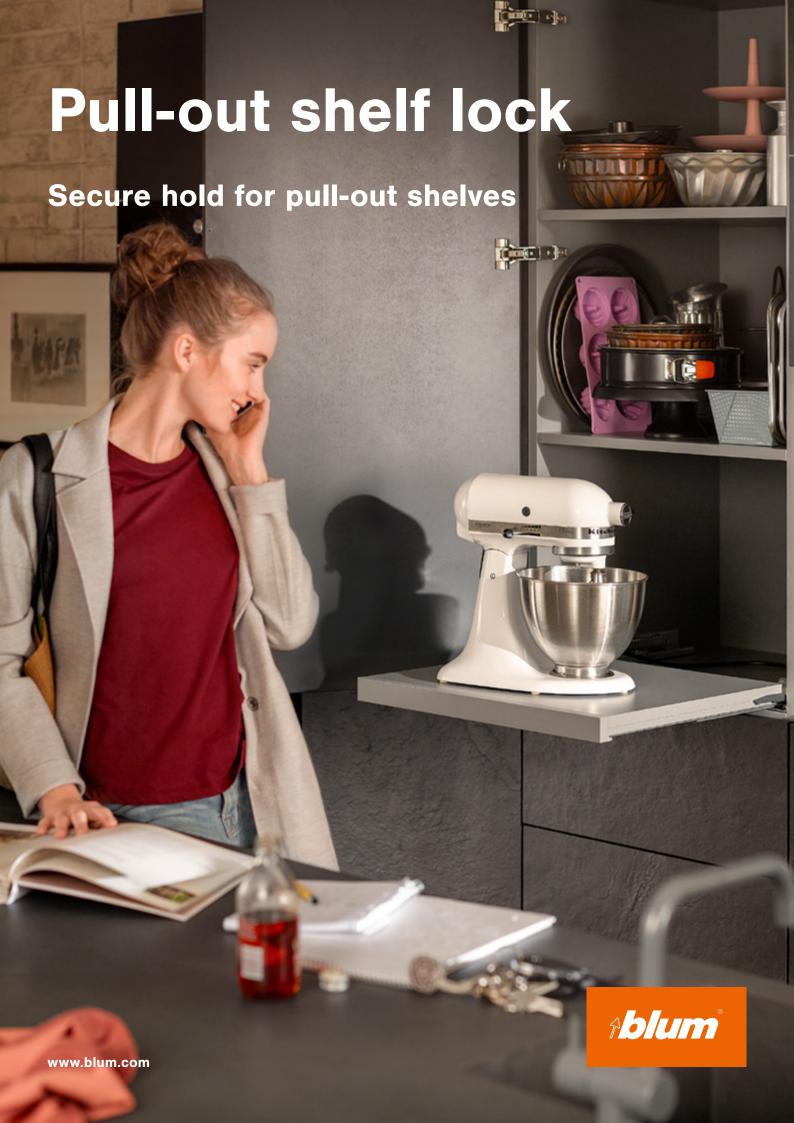

# Pull-out shelf lock for MOVENTO and TANDEM

Quality of living is not only determined by design but also by convenience. That is why we have developed a practical lock-open stop for pull-out shelves with full extension. The discreet and space-saving mechanism securely holds the open pull-out shelf in place.

# Pull-out shelf lock applications

Be it in kitchens, bathrooms, living or utility rooms, pull-out shelves come in handy throughout the home and stay securely open thanks to the lock-open stop. They create additional space for placing things, provide a sturdy worktop for kitchen gadgets and appliances, and quickly disappear into the cabinet when no longer needed.