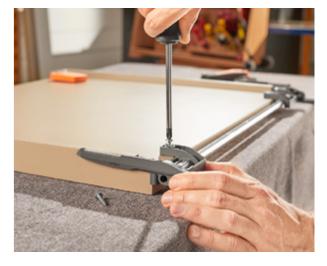

#### Locking unit and synchronisation shaft

Attach the locking unit to the synchronisation shaft. It has to be flush with the pull-out shelf.