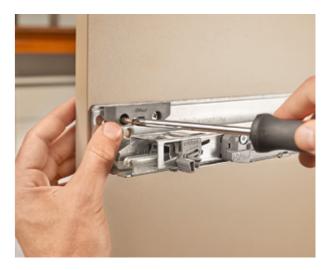

#### Fitting and template rolled into one

The locking unit and latching element also serve as a template. Place the screws in the predefined fixing positions. You can use either chipboard or system screws for fixing the latching element.