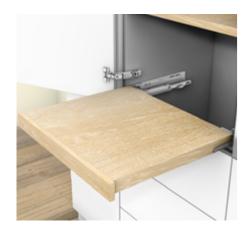

# Pull-out shelf lock applications

Be it in kitchens, bathrooms, living or utility rooms, pull-out shelves come in handy throughout the home and stay securely open thanks to the lock-open stop. They create additional space for placing things, provide a sturdy worktop for kitchen gadgets and appliances, and quickly disappear into the cabinet when no longer needed.

#### Make your life easier with clever applications

Pull-out shelves with a lock-open stop provide extra space in bathrooms. You can quickly load and unload the washing if a laundry basket is placed directly in front of the machine. The open shelf is held securely in place for as long as you need it.

#### **Extra space for documents**

Every inch counts in a home office. There's no point in squeezing in an extra desk that you'll never use. This is where a pull-out shelf with a lock-open stop comes in useful. It's ideal for placing any documents you need to reference while working. Unlock the pull-out shelf with one hand and the worktop disappears into the furniture. Just like that.