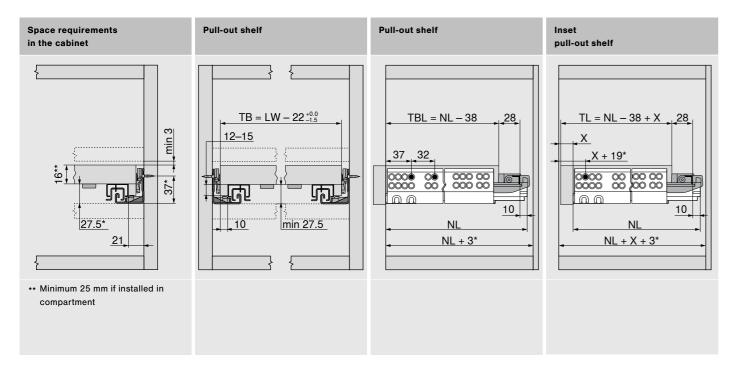

#### **Space requirements**

#### **MOVENTO 760H | 766H**

- TB Shelf width
- LW Internal cabinet width
- NL Nominal length
  TL Pull-out shelf length
- X Pull-out shelf front piece
- Y Pull-out shelf base thickness
- TBL Pull-out shelf base length
- TSBL Pull-out shelf side panel length

#### TANDEM 560H

*Ablum* 

Notes

TB Shelf width

LW Internal cabinet width

NL Nominal length
TL Pull-out shelf length

X Pull-out shelf front pieceY Pull-out shelf base thickness

TBL Pull-out shelf base length

TSBL Pull-out shelf side panel length

14