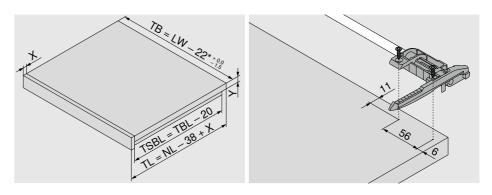

#### **MOVENTO 760H | 766H**

- TB Shelf width
- LW Internal cabinet width
- NL Nominal length
  TL Pull-out shelf length
- X Pull-out shelf front piece
- Y Pull-out shelf base thickness
- TBL Pull-out shelf base length
- TSBL Pull-out shelf side panel length

#### TANDEM 560H

*Ablum* 

Notes

TB Shelf width

LW Internal cabinet width

NL Nominal length
TL Pull-out shelf length

X Pull-out shelf front pieceY Pull-out shelf base thickness

TBL Pull-out shelf base length

TSBL Pull-out shelf side panel length

14