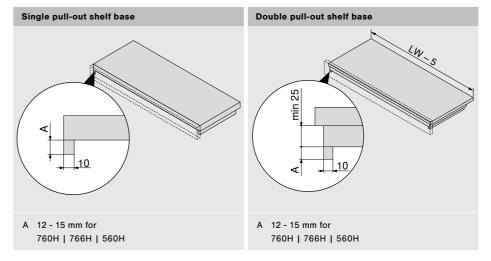

#### **Pull-out shelf assembly**

#### **MOVENTO 760H | 766H**

- TB Shelf width
- LW Internal cabinet width
- NL Nominal length
  TL Pull-out shelf length
- X Pull-out shelf front piece
- Y Pull-out shelf base thickness
- TBL Pull-out shelf base length
- TSBL Pull-out shelf side panel length

#### TANDEM 560H

*Ablum* 

Notes

TB Shelf width

LW Internal cabinet width

NL Nominal length
TL Pull-out shelf length

X Pull-out shelf front pieceY Pull-out shelf base thickness

TBL Pull-out shelf base length

TSBL Pull-out shelf side panel length

14