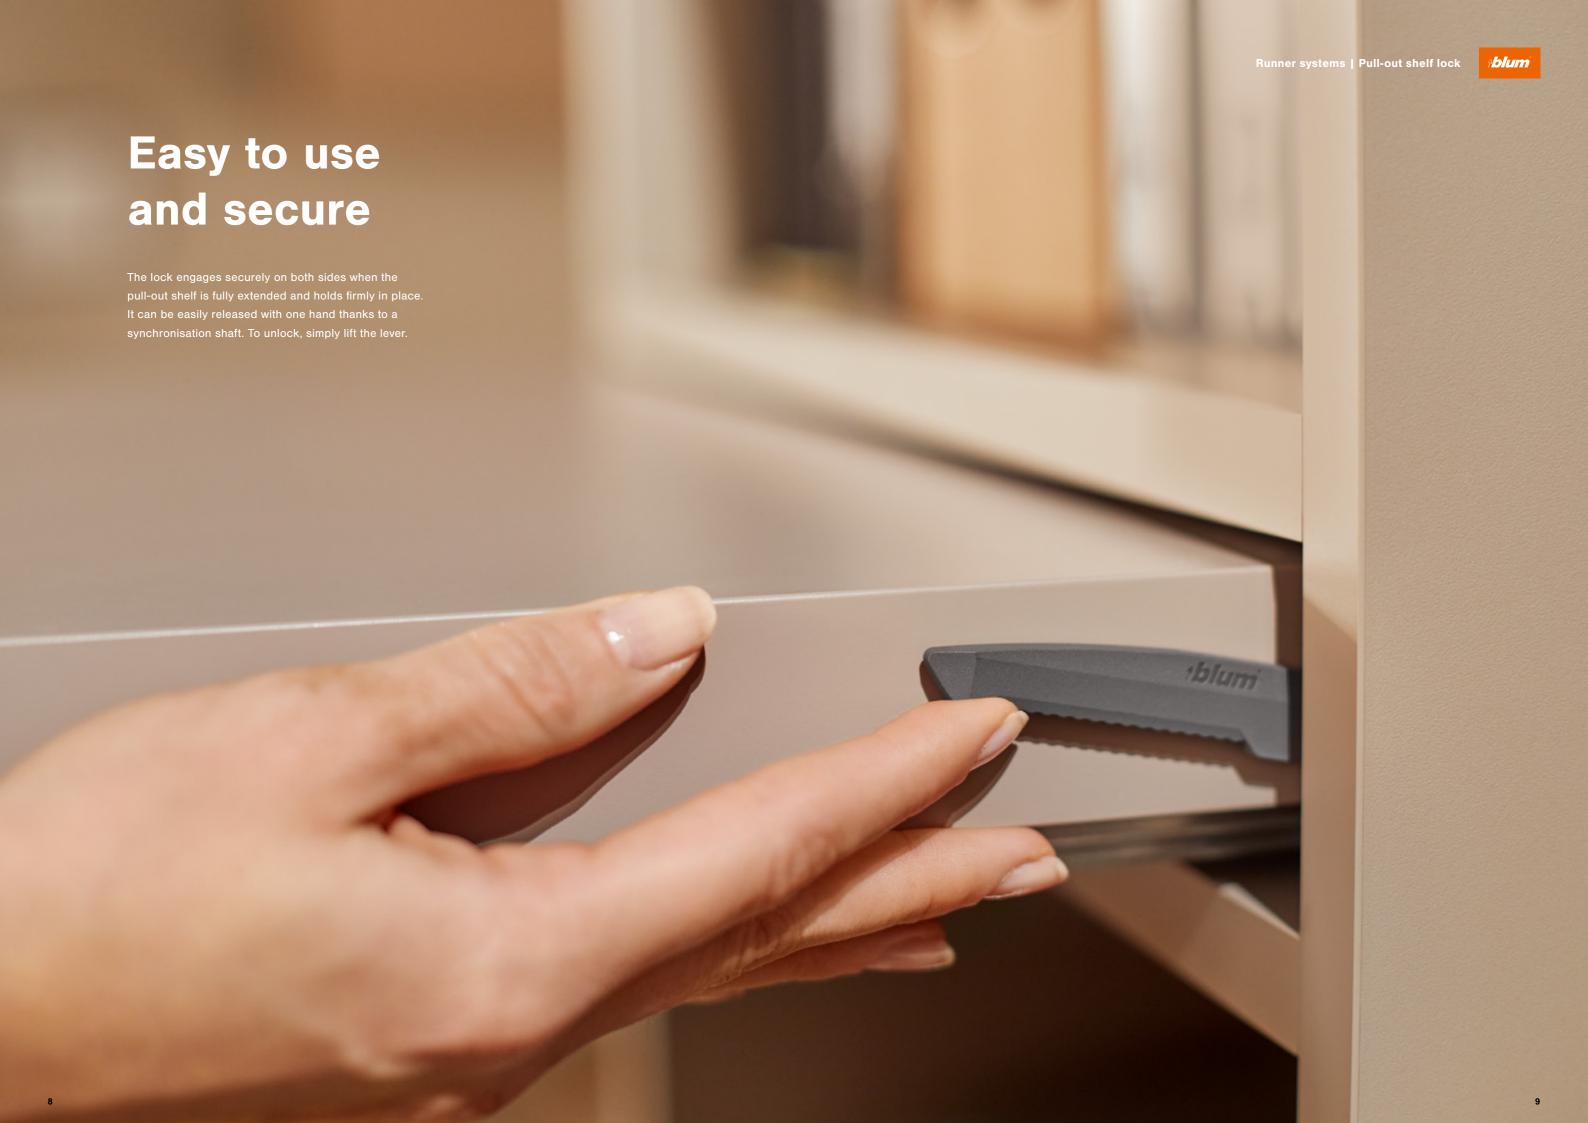

Mechanical

Enhanced convenience. Press the front to open. To close, release the lock and close the pull-out shelf with a gentle push. It closes softly and effortlessly thanks to integrated BLUMOTION.