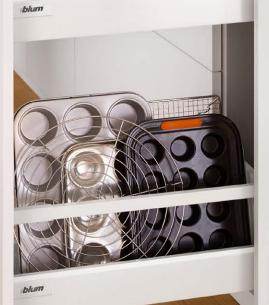

# Diverse Implementation Options

SPACE TWIN can be built with a range of Blum products. This solution can be combined with LEGRABOX and TANDEMBOX box systems as well as the MOVENTO runner system.

#### Harmonious look

SPACE TWIN can be implemented with LEGRABOX and TANDEMBOX box systems and with the MOVENTO runner system for a harmonious look.