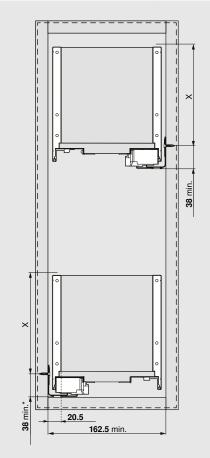

#### Space requirements in the cabinet

\* + 1 mm if cabinet profile is installed before cabinet assembly