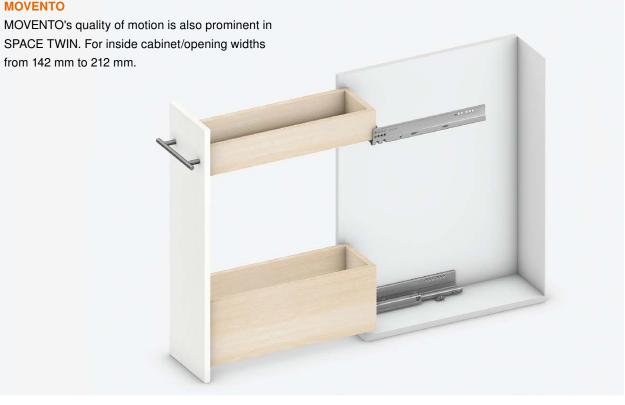

g capacity

Diagonally offset runners provide improved lateral stability and enable a high load-bearing capacity of more than 40 pounds per base cabinet.

#### Harmonious look

SPACE TWIN can be implemented with LEGRABOX and TANDEMBOX box systems and with the MOVENTO runner system for a harmonious look.

#### Familiar adjustment and assembly ease

The use of Blum's standard product range makes assembly and adjustment as straightforward as usual.



# Product Overview

#### LEGRABOX

The linear and slim design of LEGRABOX can be used to its full advantage in narrow cabinet solutions. For inside cabinet/opening widths from 147 mm to 212 mm.



#### TANDEMBOX

SPACE TWIN is also compatible with efficient TANDEMBOX. For inside cabinet/opening widths from 127 mm to 212 mm.



#### **MOVENTO**



#### Planning



| Height | X (mm) |
|--------|--------|
| Μ      | 68     |
| К      | 106    |
| C      | 155    |
|        |        |

\* + 1 mm if cabinet profile is installed before cabinet assembly





| Height | Y (mm) |
|--------|--------|
| Μ      | -      |
| К      | -      |
| C      | 96     |

\* + 1 mm if cabinet profile is installed before cabinet assembly

Note

For ordering, planning and installation information for LEGRABOX components, please see the product brochure.



More information on LEGRABOX

**blum** 

#### Planning



#### Planning

#### Space requirements in the cabinet



\* + 1 mm if cabinet profile is installed before cabinet assembly

#### i Note

For ordering, planning and installation information for MOVENTO components, please see the product brochure