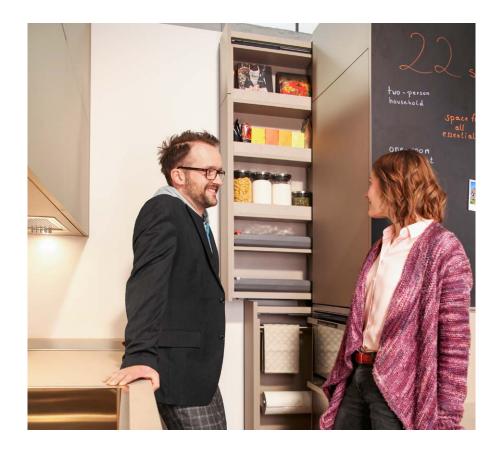

#### Blum's proven quality of motion

Blum's proven quality of motion is prominent in the SPACE TWIN narrow cabinet. With a minimal opening force, a feather-light glide and adaptive soft-close BLUMOTION, your clients are guaranteed enhanced ease of use. What's more, the cabinet can be fully extended, providing easy access to all contents.

#### High stability and load bearing capacity

Diagonally offset runners provide improved lateral stability and enable a high load-bearing capacity of more than 40 pounds per base cabinet.