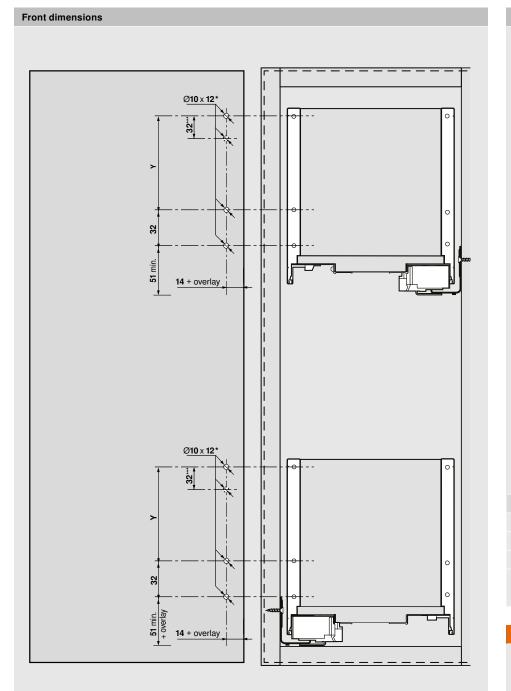

#### Planning

| Height | X (mm) |
|--------|--------|
| Μ      | 68     |
| К      | 106    |
| C      | 155    |
|        |        |

\* + 1 mm if cabinet profile is installed before cabinet assembly

| Height | Y (mm) |
|--------|--------|
| Μ      | -      |
| К      | -      |
| C      | 96     |

\* + 1 mm if cabinet profile is installed before cabinet assembly

Note

For ordering, planning and installation information for LEGRABOX components, please see the product brochure.

More information on LEGRABOX