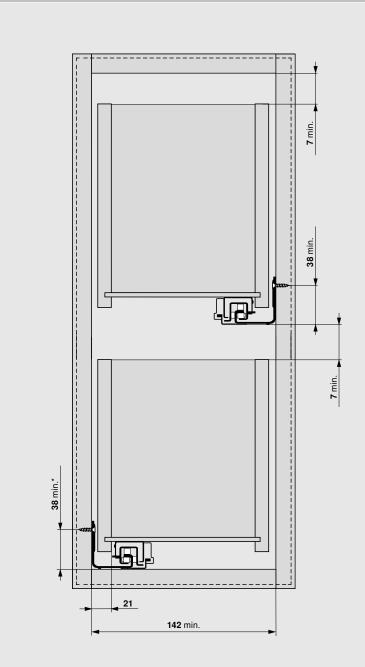

#### Space requirements in the cabinet

\* + 1 mm if cabinet profile is installed before cabinet assembly