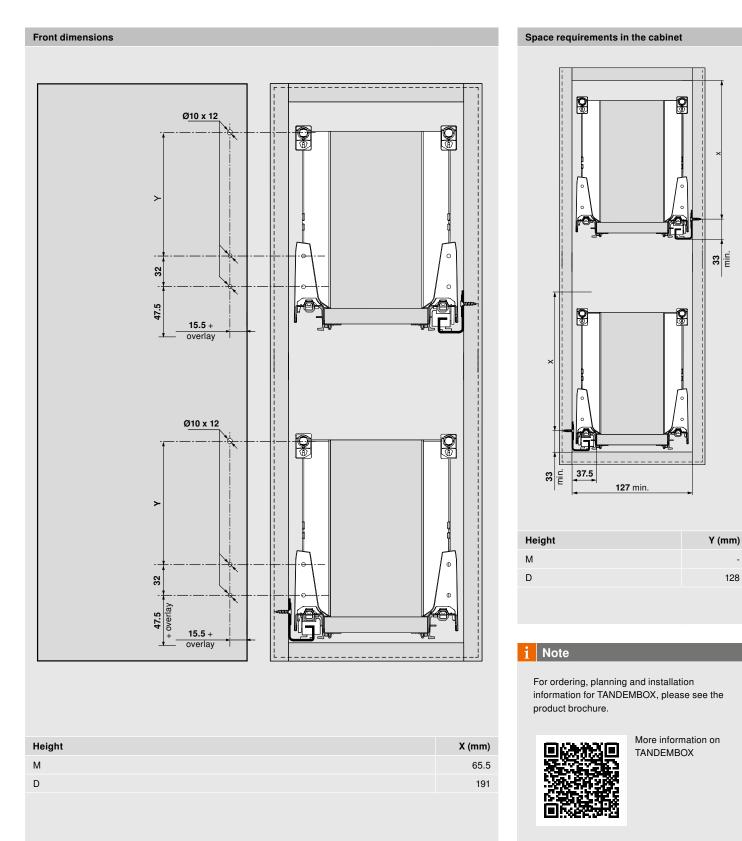

#### TANDEMBOX

SPACE TWIN is also compatible with efficient TANDEMBOX. For inside cabinet/opening widths from 127 mm to 212 mm.

#### Planning

| Height | X (mm) |
|--------|--------|
| Μ      | 68     |
| К      | 106    |
| C      | 155    |
|        |        |

\* + 1 mm if cabinet profile is installed before cabinet assembly

| Height | Y (mm) |
|--------|--------|
| Μ      | -      |
| К      | -      |
| C      | 96     |