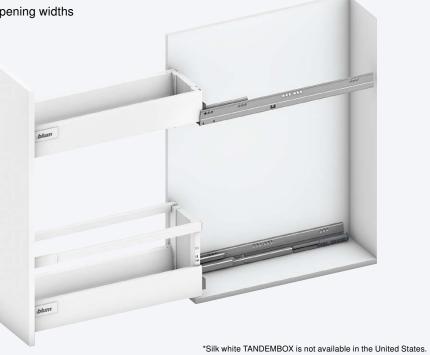

#### TANDEMBOX

SPACE TWIN is also compatible with efficient TANDEMBOX. For inside cabinet/opening widths from 127 mm to 212 mm.