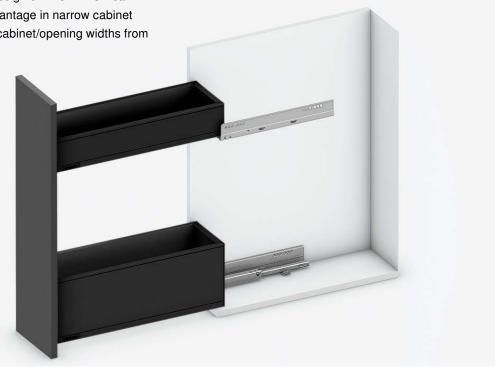

# Functional Storage for Small Spaces

blum

blum

Turn narrow spaces into valuable storage with SPACE TWIN. This cabinet application is Blum's concept for narrow cabinets and features diagonally offset runners to create additional storage space without compromising stability or quality of motion.

#### High stability and load bearing capacity

Diagonally offset runners provide improved lateral stability and enable a high load-bearing capacity of more than 40 pounds per base cabinet.