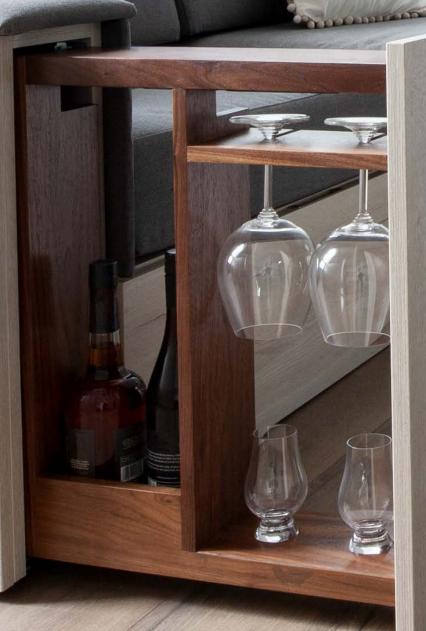

# Diverse Implementation Options

SPACE TWIN can be built with a range of Blum products. This solution can be combined with LEGRABOX and TANDEMBOX box systems as well as the MOVENTO runner system.

#### TANDEMBOX

SPACE TWIN is also compatible with efficient TANDEMBOX. For inside cabinet/opening widths from 127 mm to 212 mm.